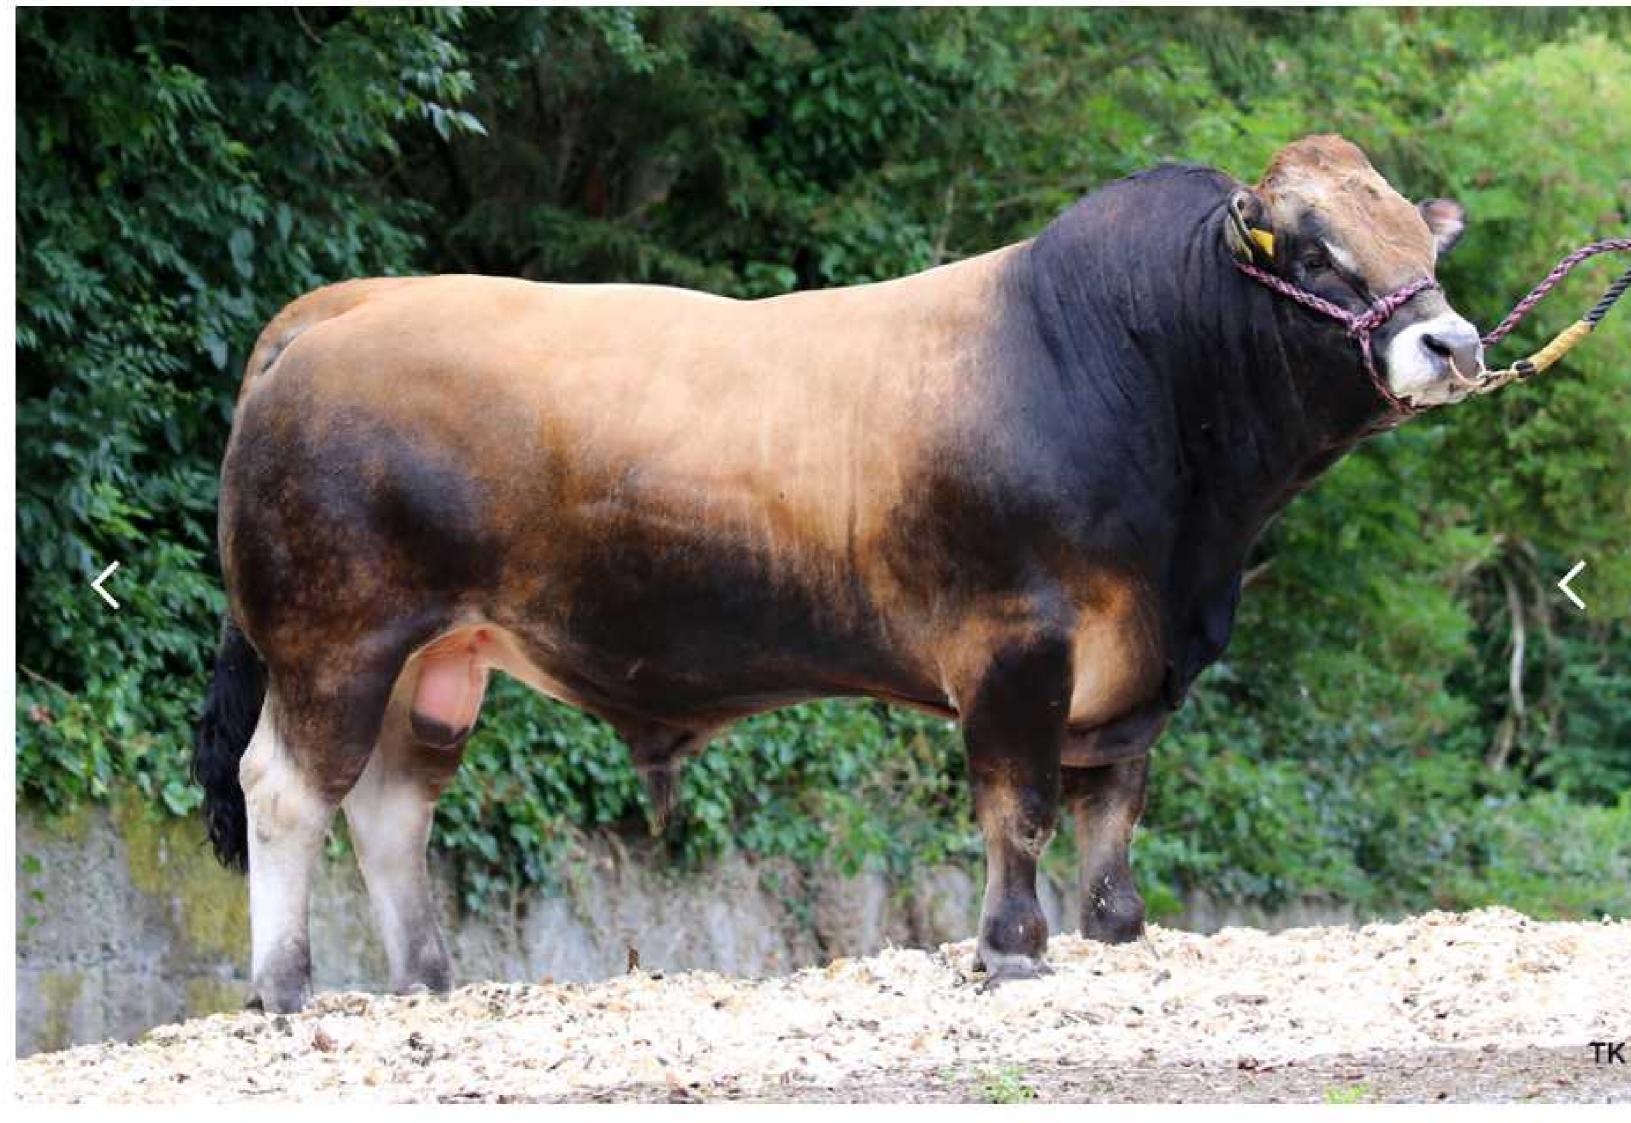

) | 279          |                   |                                      |
| ****                       | Carcass Weight (Kg)                 | 11.8 Kg      | 43% (Average)     | ****                                 |
| ****                       | Carcass Conformation (1-5<br>Scale) | 0.55 scale   | 42% (Average)     | ****                                 |
| ****                       | Feed Intake                         | 0.13d        | 34%               | ****                                 |
| ****                       | % Meeting Factory<br>Specification  | -27.98 scale |                   | ****                                 |
| ****                       | Age at Slaughter                    | -19.43d      | 62%               | ****                                 |









TURLOUGHMORE MAGNIFICENT



#### **Sire Overview**



| Star Rating (within breed) | Economic Index                                                               | € Value per progeny | Index Reliability       | Star Rating (across all beef breeds) |
|----------------------------|------------------------------------------------------------------------------|---------------------|-------------------------|--------------------------------------|
| ****                       | Dairy Beef Index (DBI)                                                       | €176                | 94% (V High)            | ****                                 |
| ****                       | Beef Sub Index                                                               | €162                | 92% (V High)