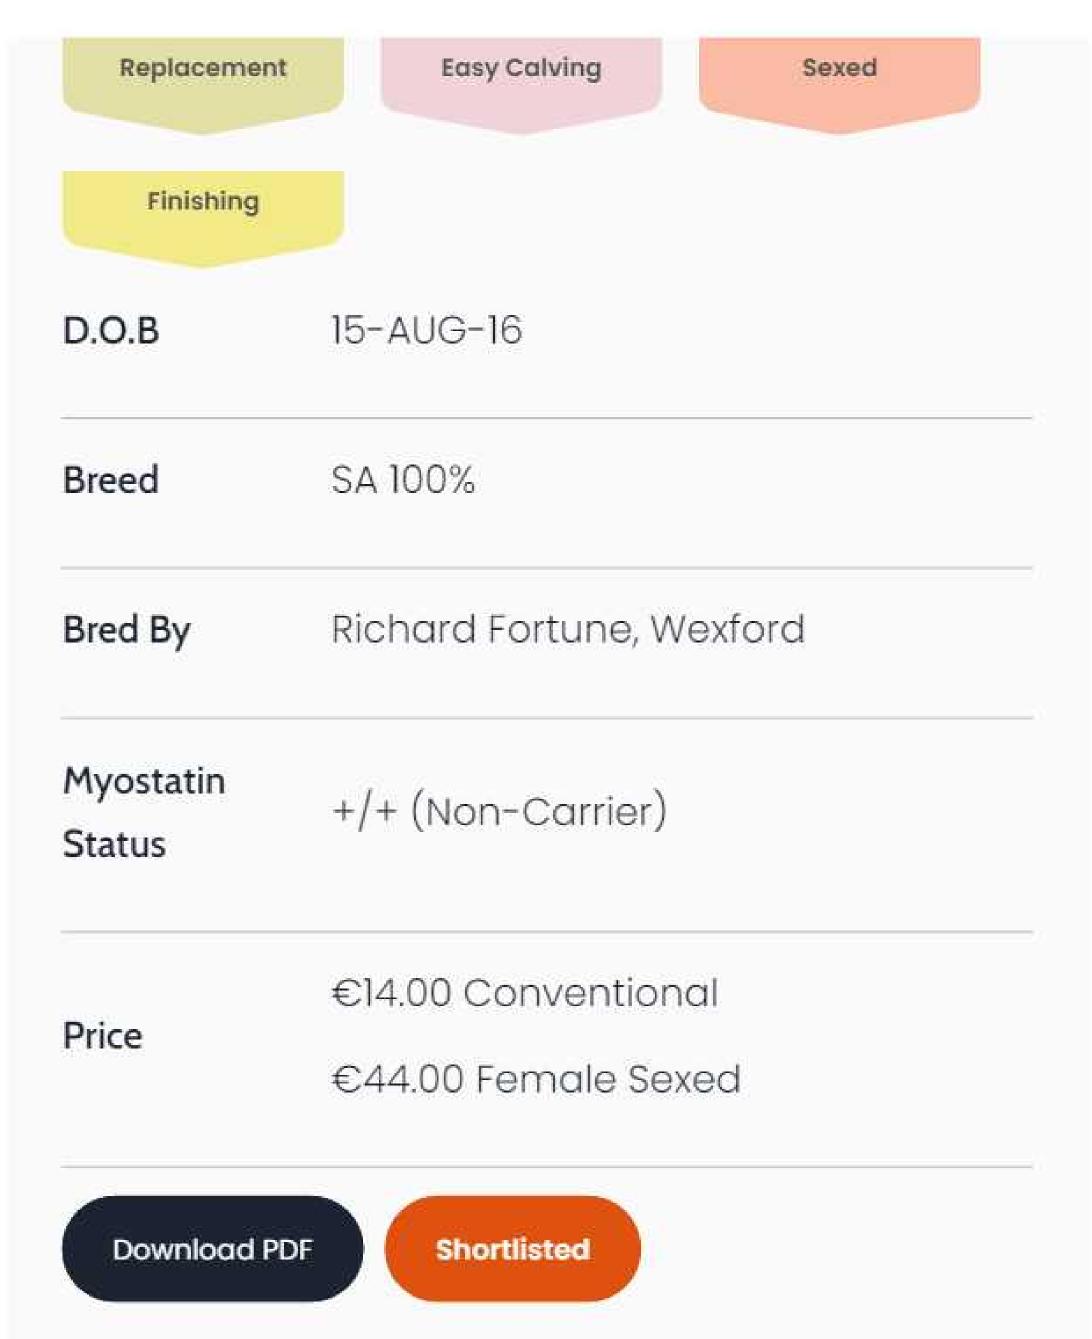

|
| ****                       | Carcass Weight (Kg)                 | 14.1 Kg          | 99% (V High)      | ****                                 |
| ****                       | Carcass Conformation (1-5<br>Scale) | 0.98 scale       | 99% (V High)      | ****                                 |
| ****                       | Feed Intake                         | 0.32d            | 82%               | ****                                 |
| ****                       | % Meeting Factory<br>Specification  | -22.36 scale     |                   | ****                                 |
| ****                       | Age at Slaughter                    | -1.94d           | 99%               | ****                                 |







KNOTTOWN ROY



### Sire Overview



| Star Rating (within breed) | Economic Index                                                                                                                                                                                                   | € Value per progeny                                 | Index Reliability                                                 | Star Rating (across all beef breeds)                        |
|----------------------------|------------------------------------------------------------------------------------------------------------------------------------------------------------------------------------------------------------------|-----------------------------------------------------|-------------------------------------------------------------------|---------