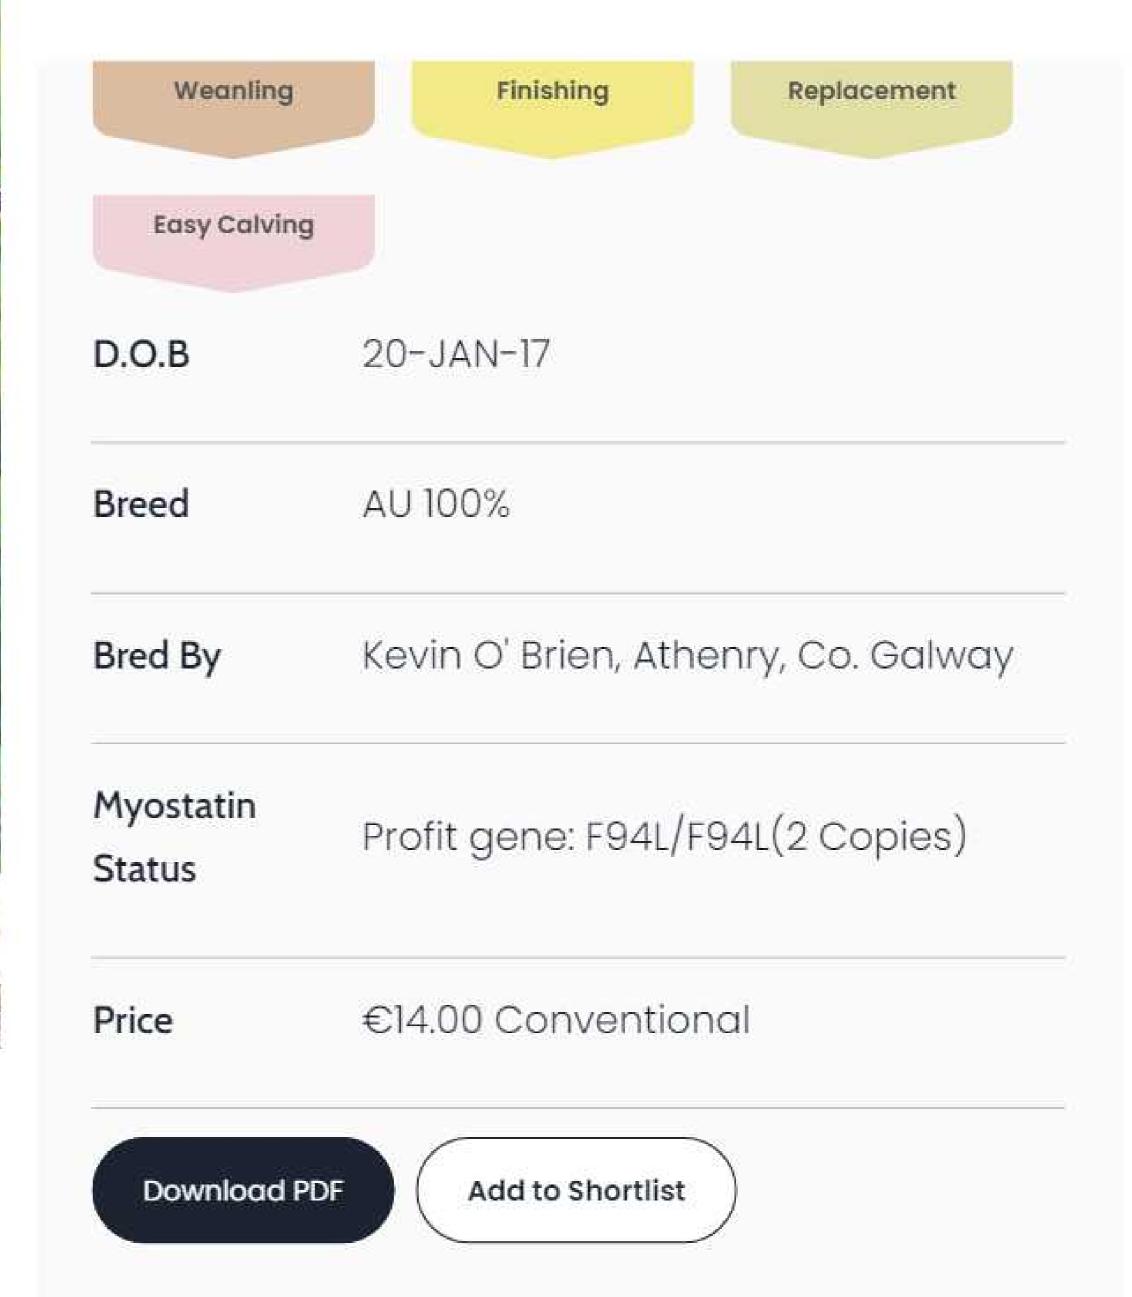

#### **Sire Overview**

| Young Test Bull     |                                           |
|---------------------|-------------------------------------------|
| D.O.B               | 10-MAR-22                                 |
| Breed               | AA 100%                                   |
| Bred By             | Stephen Carmody Vs, Tarbert, Co.<br>Kerry |
| Myostatin<br>Status | +/+ (Non-Carrier)                         |
| Price               | €10.00 Conventional                       |