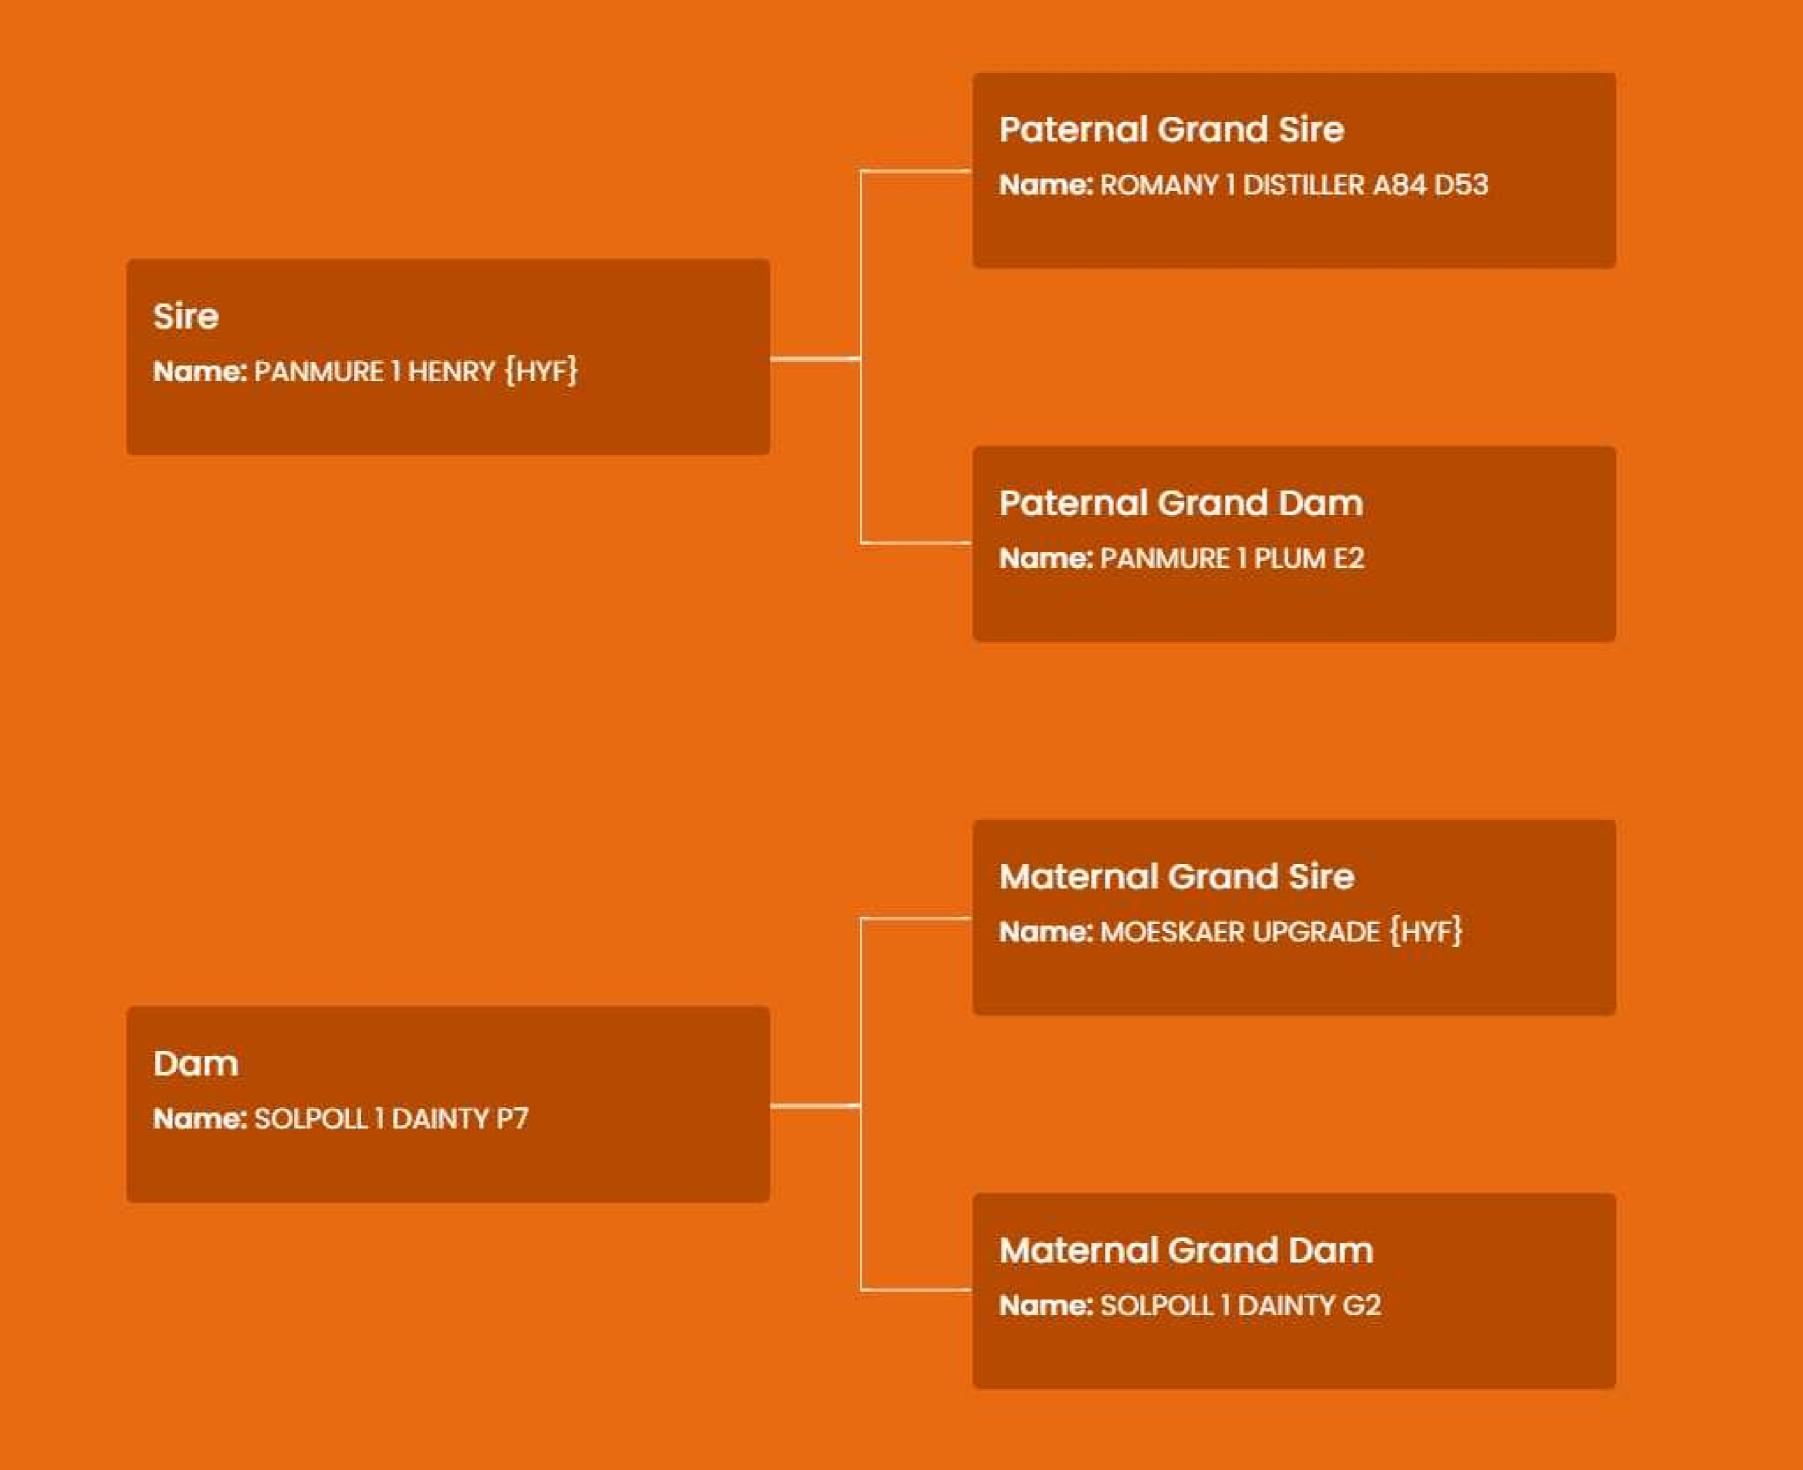

gth<br>(Days) | 280         |                   |                                      |
| ****                       | Carcass Weight (Kg)                 | 5 Kg        | 97% (V High)      | ****                                 |
| ****                       | Carcass Conformation (1-5<br>Scale) | 0.57 scale  | 96% (V High)      | ****                                 |
| ****                       | Feed Intake                         | -0.01d      | 69%               | ****                                 |
| ****                       | % Meeting Factory<br>Specification  | -28.2 scale |                   | ****                                 |
| ****                       | Age at Slaughter                    | -11.31d     | 92%               | ****                                 |



## HE9610 MIDFORD 1 WHIZZBANG PP PDP



Download PDF

Add to Shortlist

NEW

NEW

ð



P

HOMOZYGOUS POLLED



MIDFORD 1 WHIZZBANG PP



### **Sire Overview**

| Polled              | Young Test Bull     |
|---------------------|---------------------|
| D.O.B               | 07-JAN-22           |
| ID                  | UK322510300063      |
| Breed               | HE 100%             |
| Bred By             | Will Awan, Uk       |
| Myostatin<br>Status | +/+ (Non-Carrier)   |
| Price               | €10.00 Conventional |

| Economic indexes           |                        |                     |                   |                                      |
|----------------------------|------------------------|---------------------|-------------------|-----------------------------------