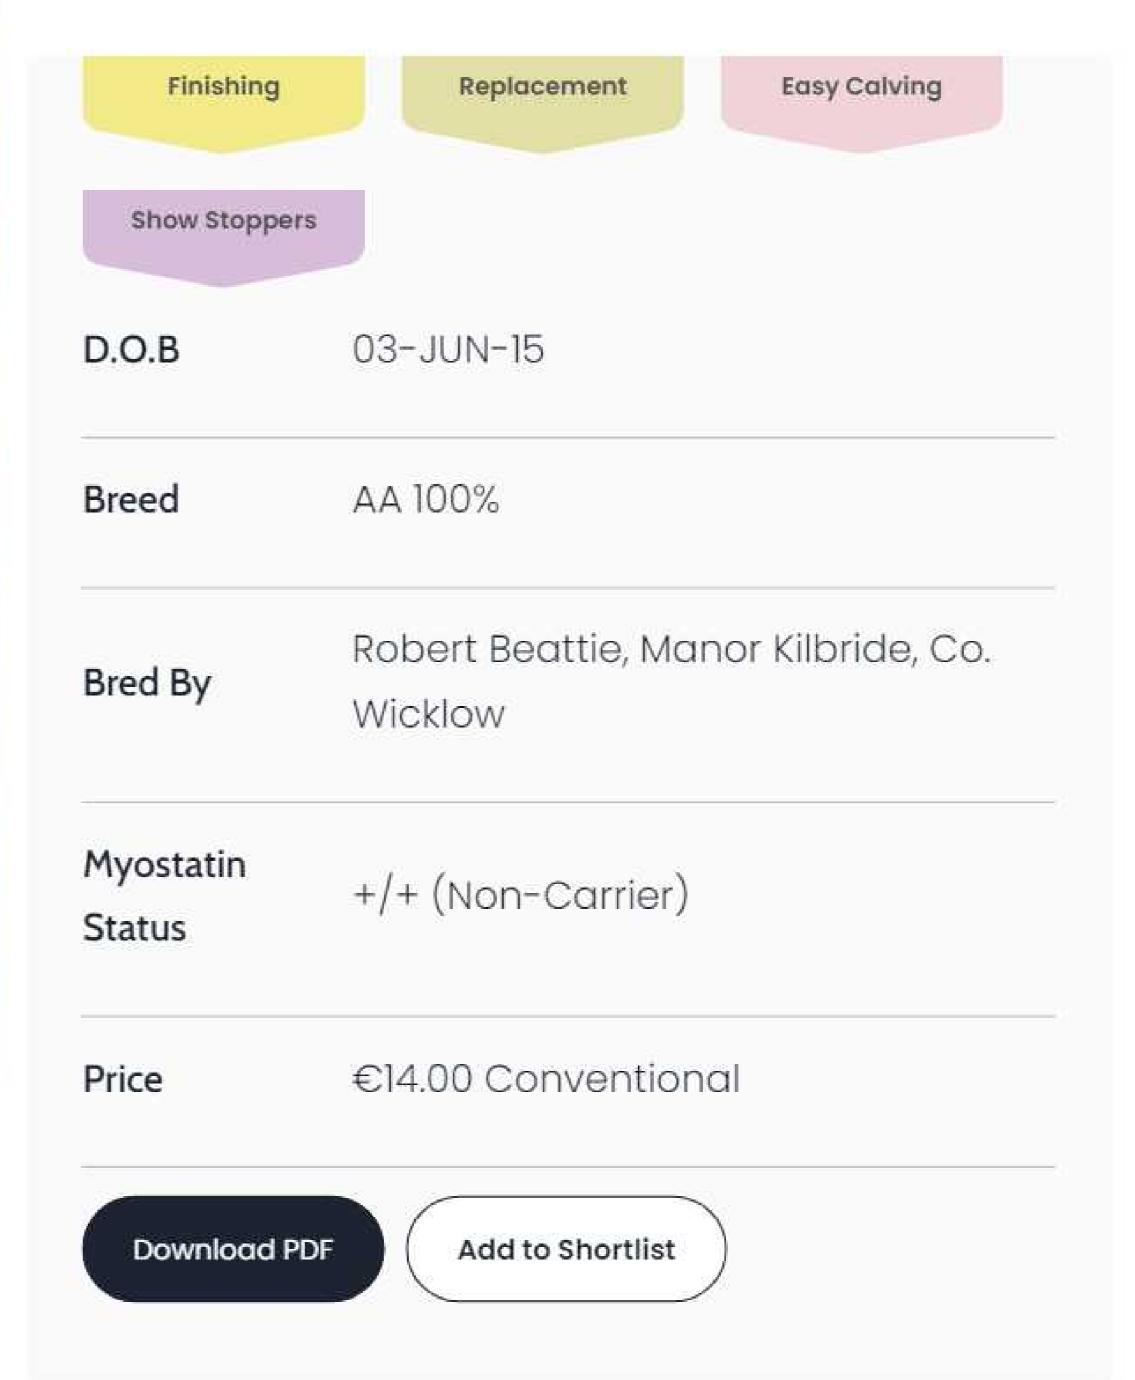

#### AA4631 GABRIEL PAT

-Proven easy calving sire. -Pat will produce calves with a high CBV.

| HEM137 | Triple Mix Offeri         | ing HE – I | USE ON C          | ows                                           |                                 |                                |                               |                                            |              |                            |                                         |                            |
|--------|---------------------------|------------|-------------------|-----------------------------------------------|---------------------------------|--------------------------------|-------------------------------|--------------------------------------------|--------------|----------------------------|-----------------------------------------|----------------------------|
| Code   | Name                      | Breed      | Beef Sub<br>Index | Beef Sub<br>Index<br>Stars<br>Within<br>Breed | Dairy<br>Cow<br>Calv. diff<br>% | Dairy<br>Cow<br>Calv. Rel<br>% | Gestation<br>Length<br>(days) | Expected<br>Gestation<br>Length<br>(days)* | DBI<br>Index | Carcass<br>Weight<br>(kgs) | Carcass<br>Conformation<br>(scale 1-15) | Age at<br>finish<br>(days) |
| HE6841 | GOULDINGPOLL 1<br>ZORO PP | HE         | €105              | 5                                             | 3.0%                            | 99%                            | 0.5                           | 281                                        | €134         | 8.1                        | 0.83                                    | -22.52                     |
| HE6364 | SOLPOLL 1 SONIC<br>PP     | HE         | €91               | 4                                             | 3.9%                            | 99%                            | -0.3                          | 280                                        | €107         | 5                          | 0.57                                    | -11.31                     |
| HE5346 | FISHER 1 PROFILE<br>PP    | HE         | €113              | 5                                             | 3.6%                            | 99%                            | -2.2                          | 278                                        | €149         | 3.8                        | 0.78                                    | -15.08                     |