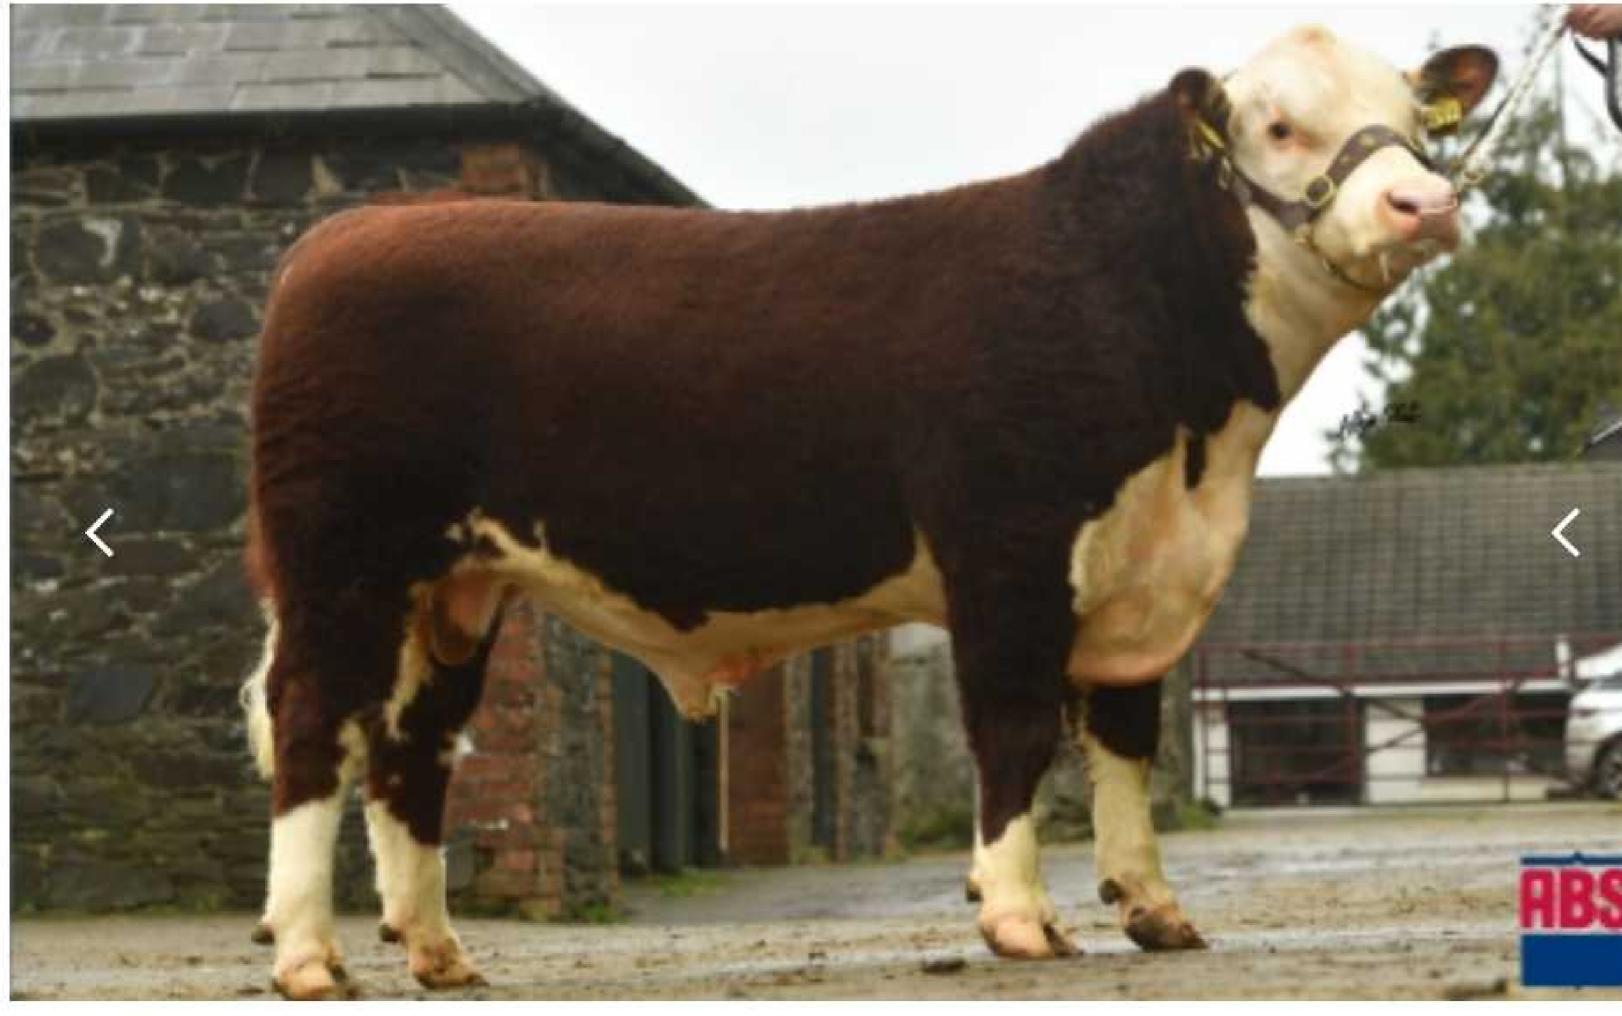

#### HE6841 GOULDINGPOLL 1 ZORO PP

 Zoro has that dream combination of calving ease and high performance.

-Homozygous polled, all progeny will be polled.