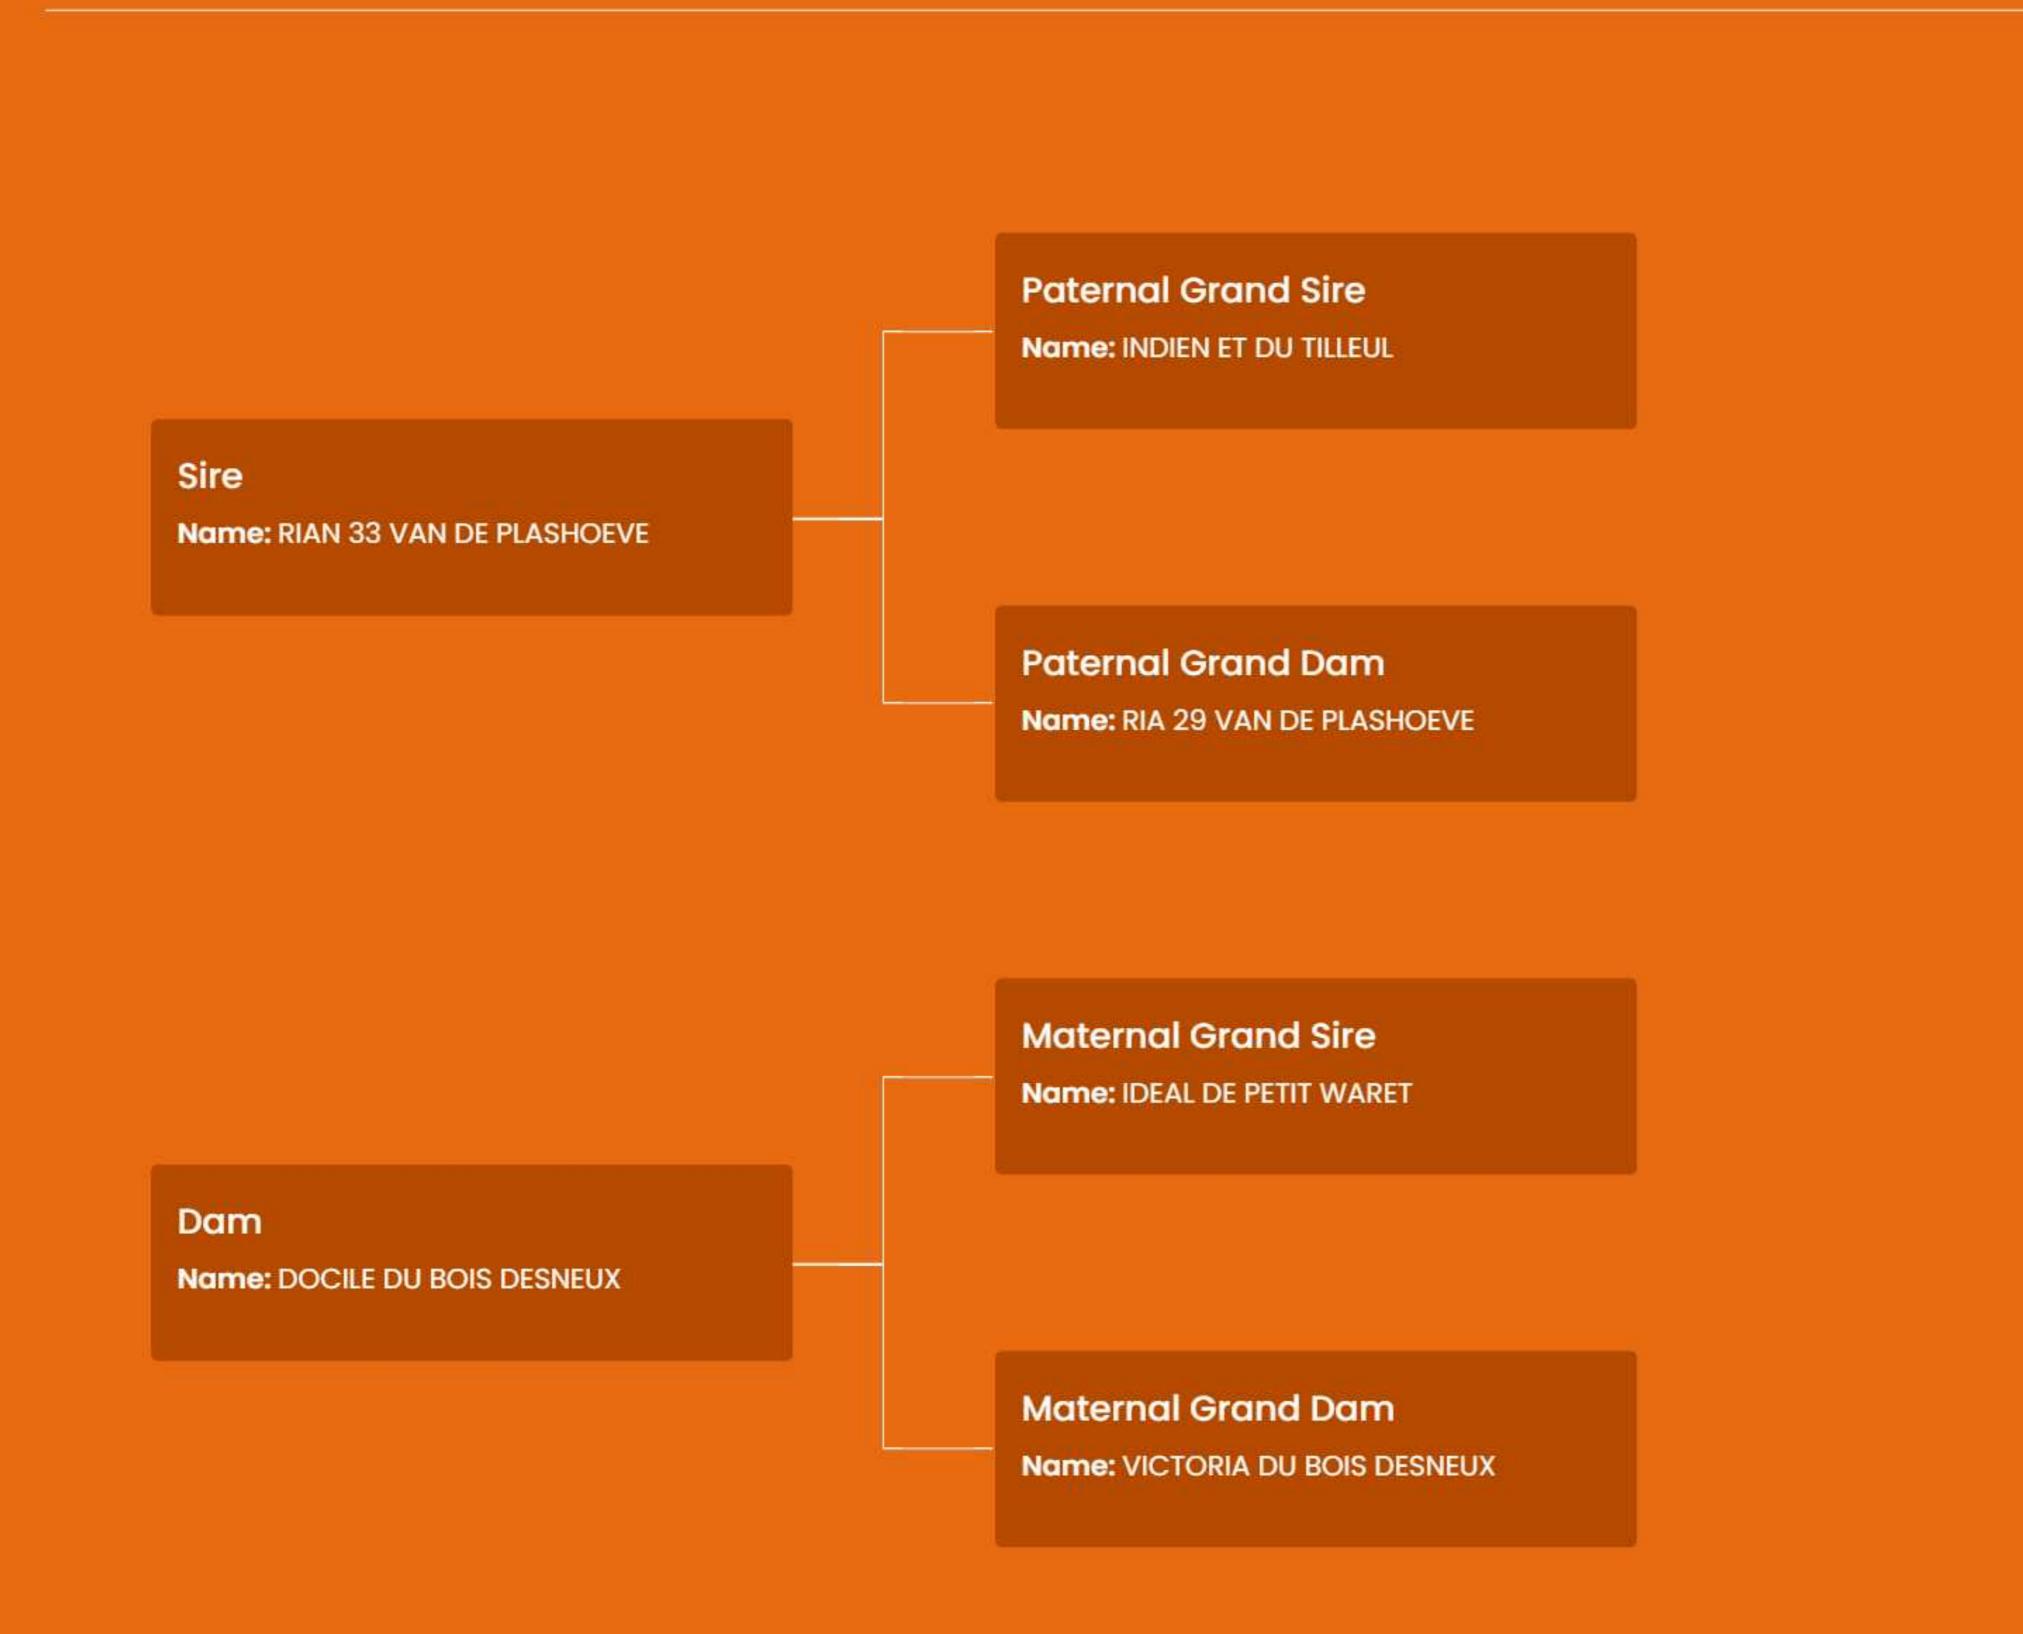

USE ON : COWS

Add to Shortlist

| D.O.B | 21-MAR-14           |
|-------|---------------------|
|       |                     |
| Breed | AA 100%             |
| Price | €10.00 Conventional |

ST Aodain L Master