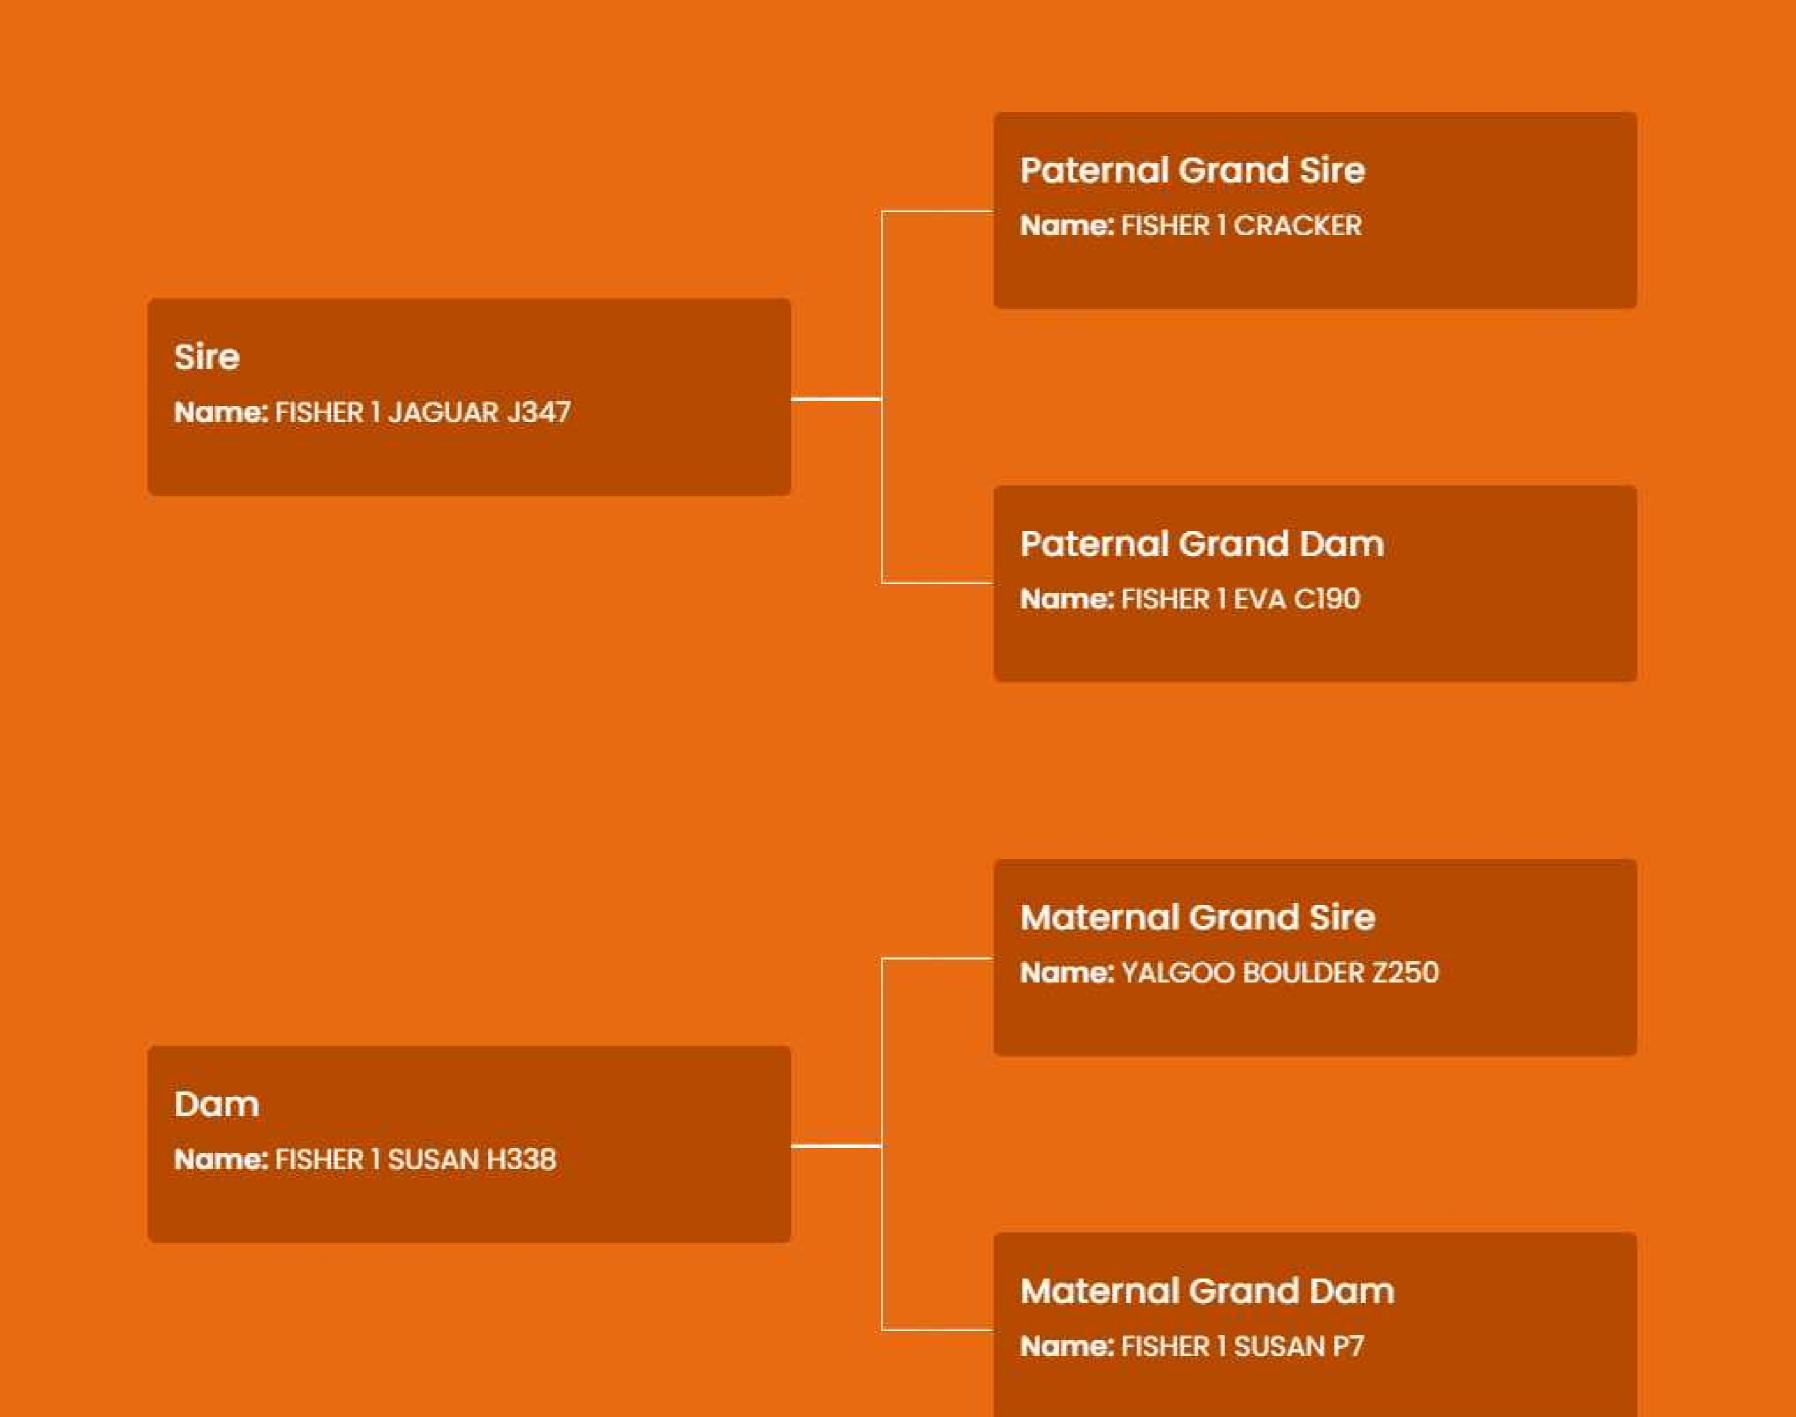

FISHER 1 PROFILE P456

#### **Sire Overview**

| Star Rating (within breed) | Economic Index                                                                                                                                                                                              | € Value per progeny                                 | Index Reliability                                 | Star Rating (across all beef breeds)                        |
|----------------------------|-------------------------------------------------------------------------------------------------------------------------------------------------------------------------------------------------------------|-----------------------------------------------------|---------------------------------------------------|-------------------------------------------------------------|
| ****                       | Dairy Beef Index (DBI)                                                                                                                                                                                      | €149                                                | 93% (V High)                                      | ****                                                        |
| ****                       | Beef Sub Index                                                                                                                                                                                              | €113                                                | 90% (V High)                                      | ****                                                        |
| ****                       | Calving Sub Index                                                                                                                                                                                           | €28                                                 | 98% (V High)                                      | ****                                                        |
| Calving Difficulty         |                                                                                                                                                                                                             |                                                     | Total Da                                          | iry Calving Records: 1078                                   |
|                            | When Mated With                                                                                                                                                                                             | %                                                   | Reliability                                       |                                                             |
|                            | Dairy Heifers<br>Breed Avg: 11.2%<br>All Breeds Avg: 12.5%                                                                                                                                                  | 10.6%                                               | 91% (V High)                                      |                                                             |
|                            | Dairy Cows                                                                                                                                                                                                  | 3.59%                                               | 99% (V High)                                      |                                                             |
|                            | Breed Avg: 4.2%<br>All Breeds Avg: 4.9%                                                                                                                                                                     |                                                     | 22.20 (¥ Tilgii)                                  |                                                             |
|                            | Breed Avg: 4.2%<br>All Breeds Avg: 4.9%                                                                                                                                                                     | Index Value                                         | Trait Reliability                                 | Carcass Records:<br>Star Rating (across all<br>beef breeds) |
| Expected Progens           | Breed Avg: 4.2%<br>All Breeds Avg: 4.9%<br>Performance                                                                                                                                                      |                                                     |                                                   | Star Rating (across all                                     |
| Star Rating (within breed) | Breed Avg: 4.2%<br>All Breeds Avg: 4.9%<br><b>Performance</b><br>Key Profit Traits                                                                                                                          | Index Value                                         | Trait Reliability                                 | beef breeds)                                                |
| Star Rating (within breed) | Breed Avg: 4.2%<br>All Breeds Avg: 4.9%<br><b>Performance</b><br>Key Profit Traits<br>Gestation Length (Days)<br>Expected Gestation Length                                                                  | Index Value<br>-2.19                                | Trait Reliability                                 | Star Rating (across all<br>beef breeds)                     |
| Star Rating (within breed) | Breed Avg: 4.2%<br>All Breeds Avg: 4.9%<br>Performance<br>Key Profit Traits<br>Gestation Length (Days)<br>Expected Gestation Length<br>(Days)                                                               | Index Value<br>-2.19<br>278                         | Trait Reliability<br>99% (V High)                 | Star Rating (across all<br>beef breeds)                     |
| Star Rating (within breed) | Breed Avg: 4.2%<br>All Breeds Avg: 4.9%<br>Performance<br>Key Profit Traits<br>Gestation Length (Days)<br>Expected Gestation Length<br>(Days)<br>Carcass Weight (Kg)<br>Carcass Conformation (1-5           | Index Value<br>-2.19<br>278<br>3.8 Kg               | Trait Reliability<br>99% (V High)<br>99% (V High) | Star Rating (across all<br>beef breeds)                     |
| Star Rating (within breed) | Breed Avg: 4.2%<br>All Breeds Avg: 4.9%<br>Performance<br>Key Profit Traits<br>Gestation Length (Days)<br>Expected Gestation Length<br>(Days)<br>Carcass Weight (Kg)<br>Carcass Conformation (1-5<br>Scale) | Index Value<br>-2.19<br>278<br>3.8 Kg<br>0.78 scale | Trait Reliability<br>99% (V High)<br>99% (V High) | Star Rating (across all<br>beef breeds)                     |