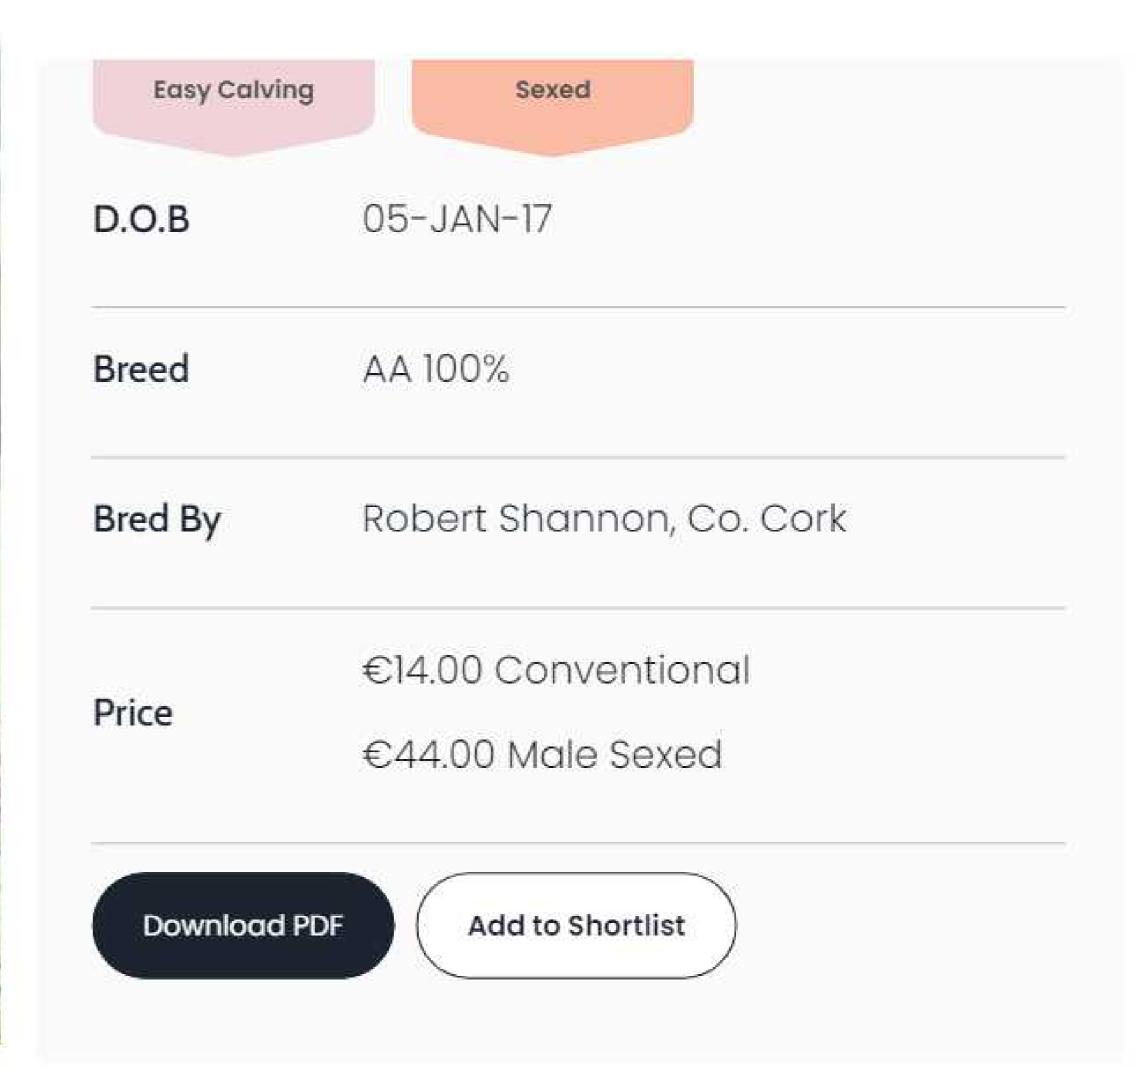

### **Sire Overview** Finishing Weanling Show Stoppers Sexed D.O.B 03-MAR-19 ID UK546977402538 Breed AA 100% William Mclaren, Scotland Bred By Myostatin +/+ (Non-Carrier) Status €14.00 Conventional Price €44.00 Male Sexed