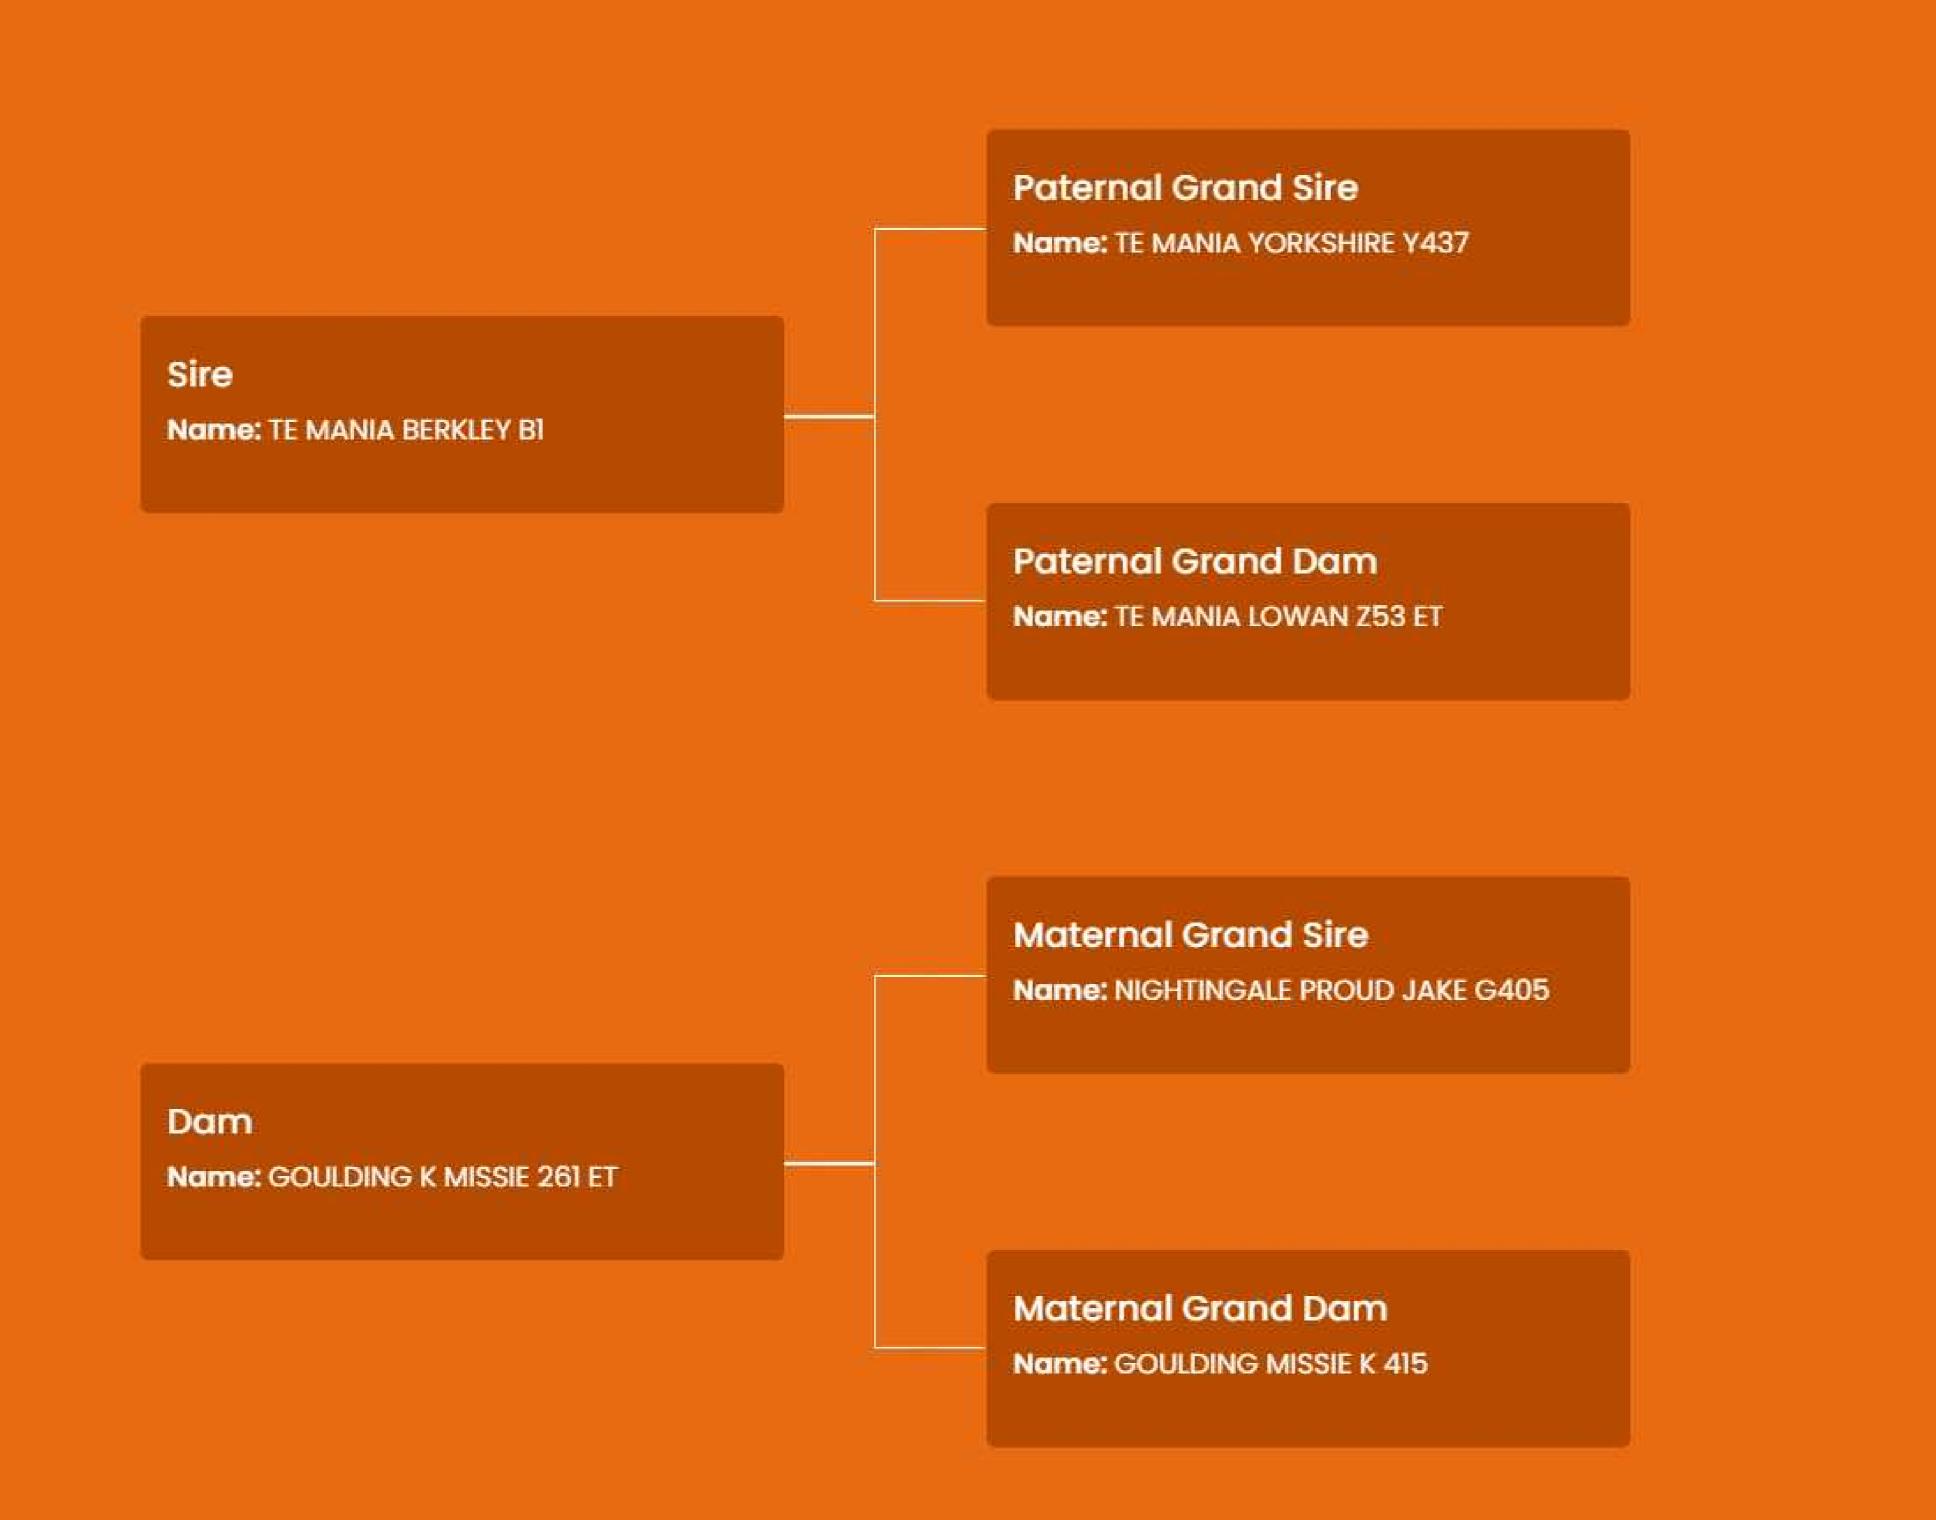

#### AA4631 GABRIEL PAT

-Proven easy calving sire. -Pat will produce calves with a high CBV.

| HEM137 | Triple Mix Offeri         | ing HE – I | USE ON C          | ows                                           |                                 |                                |                               |                                            |              |                            |                                         |                            |
|--------|---------------------------|------------|-------------------|-----------------------------------------------|---------------------------------|--------------------------------|-------------------------------|--------------------------------------------|--------------|----------------------------|-----------------------------------------|----------------------------|
| Code   | Name                      | Breed      | Beef Sub<br>Index | Beef Sub<br>Index<br>Stars<br>Within<br>Breed | Dairy<br>Cow<br>Calv. diff<br>% | Dairy<br>Cow<br>Calv. Rel<br>% | Gestation<br>Length<br>(days) | Expected<br>Gestation<br>Length<br>(days)* | DBI<br>Index | Carcass<br>Weight<br>(kgs) | Carcass<br>Conformation<br>(scale 1-15) | Age at<br>finish<br>(days) |
| HE6841 | GOULDINGPOLL 1<br>ZORO PP | HE         | €105              | 5                                             | 3.0%                            | 99%                            | 0.5                           | 281                                        | €134         | 8.1                        | 0.83                                    | -22.52                     |
| HE6364 | SOLPOLL 1 SONIC<br>PP     | HE         | €91               | 4                                             | 3.9%                            | 99%                            | -0.3                          | 280                                        | €107         | 5                          | 0.57                                    | -11.31                     |
| HE5346 | FISHER 1 PROFILE<br>PP    | HE         | €113              | 5                                             | 3.6%                            | 99%                            | -2.2                          | 278                                        | €149         | 3.8                        | 0.78                                    | -15.08                     |

TE MANIA BERKLEY BI, Sirø

| Star Rating (within breed)                     | Economic Index                                                                                                                                                                                                     | € Value per progeny                                 | Index Reliability                                                 | Star Rating (across all beef breeds)                          |
|------------------------------------------------|--------------------------------------------------------------------------------------------------------------------------------------------------------------------------------------------------------------------|-----------------------------------------------------|-------------------------------------------------------------------|---------------------------------------------------------------|
| ****                                           | Dairy Beef Index (DBI)                                                                                                                                                                                             | €145                                                | 91% (V High)                                                      | ****                                                          |
| ****                                           | Beef Sub Index                                                                                                                                                                                                     | €86                                                 | 86% (V High)                                                      | ****                                                          |
| ****                                           | Calving Sub Index                                                                                                                                                                                                  | €50                                                 | 98% (V High)                                                      | ****                                                          |
| Calving Difficulty                             |                                                                                                                                                                                                                    |                                                     | Total D                                                           | airy Calving Records: 1549                                    |
|                                                | When Mated With                                                                                                                                                                                                    | %                                                   | Reliability                                                       |                                                               |
|                                                | Dairy Heifers<br>Breed Avg: 8.4%<br>All Breeds Avg: 12.5%                                                                                                                                                          | 7.74%                                               | 96% (V High)                                                      |                                                               |
|                                                |                                                                                                                                                                                                                    |                                                     |                                                                   |                                                               |
|                                                | Dairy Cows<br>Breed Avg: 2.8%<br>All Breeds Avg: 4.9%                                                                                                                                                              | 2.51%                                               | 98% (V High)                                                      |                                                               |
|                                                | Breed Avg: 2.8%<br>All Breeds Avg: 4.9%                                                                                                                                                                            | 2.51%<br>Index Value                                | 98% (V High)<br>Trait Reliability                                 | Carcass Records: (<br>Star Rating (across all<br>beef breeds) |
| Expected Progeny<br>Star Rating (within breed) | Breed Avg: 2.8%<br>All Breeds Avg: 4.9%<br>Y Performance                                                                                                                                                           |                                                     |                                                                   |                                                               |
| Star Rating (within breed)                     | Breed Avg: 2.8%<br>All Breeds Avg: 4.9%<br><b>Performance</b><br>Key Profit Traits                                                                                                                                 | Index Value                                         | Trait Reliability                                                 | Star Rating (across all<br>beef breeds)                       |
| Star Rating (within breed)                     | Breed Avg: 2.8%<br>All Breeds Avg: 4.9%<br><b>Performance</b><br>Key Profit Traits<br>Gestation Length (Days)<br>Expected Gestation Length                                                                         | Index Value<br>-2.65                                | Trait Reliability                                                 | Star Rating (across all<br>beef breeds)                       |
| Star Rating (within breed)                     | Breed Avg: 2.8%<br>All Breeds Avg: 4.9%<br><b>Performance</b><br>Key Profit Traits<br>Gestation Length (Days)<br>Expected Gestation Length<br>(Days)                                                               | Index Value<br>-2.65<br>278                         | Trait Reliability<br>99% (V High)                                 | <section-header></section-header>                             |
| Star Rating (within breed)                     | Breed Avg: 2.8%<br>All Breeds Avg: 4.9%<br><b>Performance</b><br>Key Profit Traits<br>Gestation Length (Days)<br>Expected Gestation Length<br>(Days)<br>Carcass Weight (Kg)<br>Carcass Conformation (1-5           | Index Value<br>-2.65<br>278<br>2.2 Kg               | Trait Reliability<br>99% (V High)<br>99% (V High)                 | Star Rating (across all<br>beef breeds)                       |
| Star Rating (within breed)                     | Breed Avg: 2.8%<br>All Breeds Avg: 4.9%<br><b>Performance</b><br>Key Profit Traits<br>Gestation Length (Days)<br>Expected Gestation Length<br>(Days)<br>Carcass Weight (Kg)<br>Carcass Conformation (1-5<br>Scale) | Index Value<br>-2.65<br>278<br>2.2 Kg<br>0.69 scale | Trait Reliability<br>99% (V High)<br>99% (V High)<br>99% (V High) | Star Rating (across all<br>beef breeds)<br>******<br>*****    |