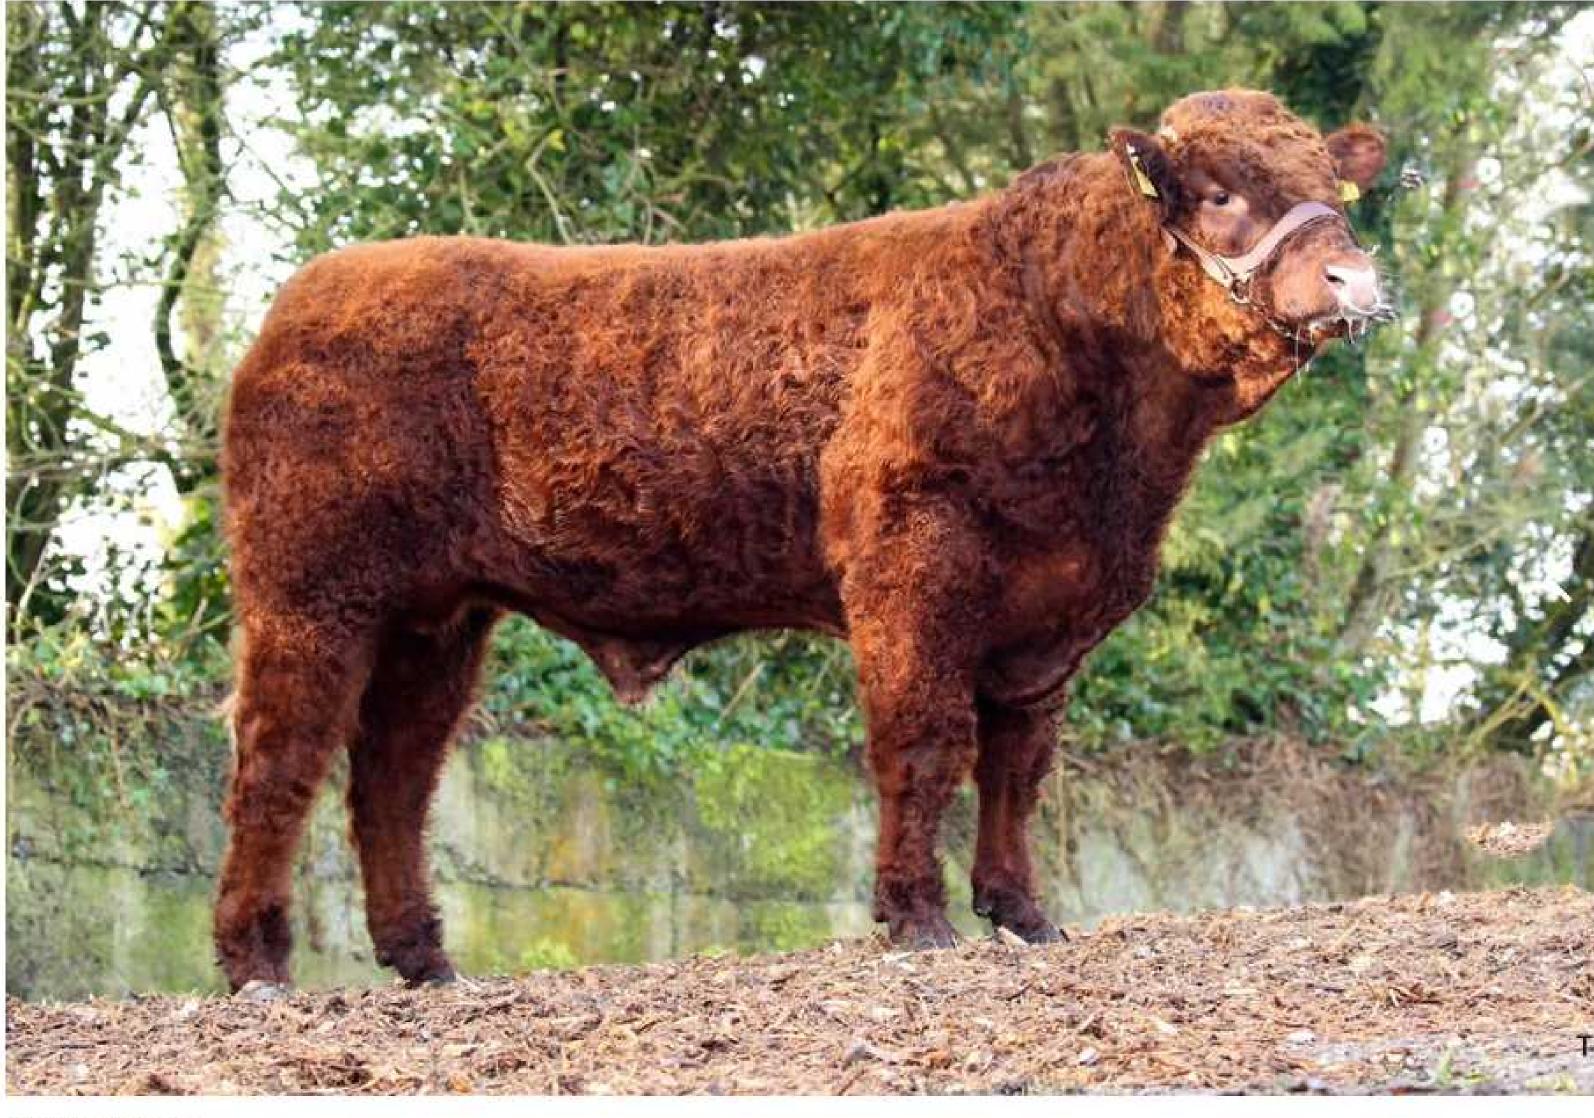

## AA8472 TUBRIDMORE TWOMEY PED

USE ON : 2ND CALVERS

Download PDF

Add to Shortlist

Tubridmore Twomey

| Easy Calving        |                                  |
|---------------------|----------------------------------|
| D.O.B               | 15-AUG-20                        |
| ID                  | 20211985                         |
| Breed               | AA 100%                          |
| Bred By             | Denis Twomey, Causeway, Co Kerry |
| Myostatin<br>Status | +/+ (Non-Carrier)                |
| Price               | €14.00 Conventional              |
| Download PDF        | Add to Shortlist                 |