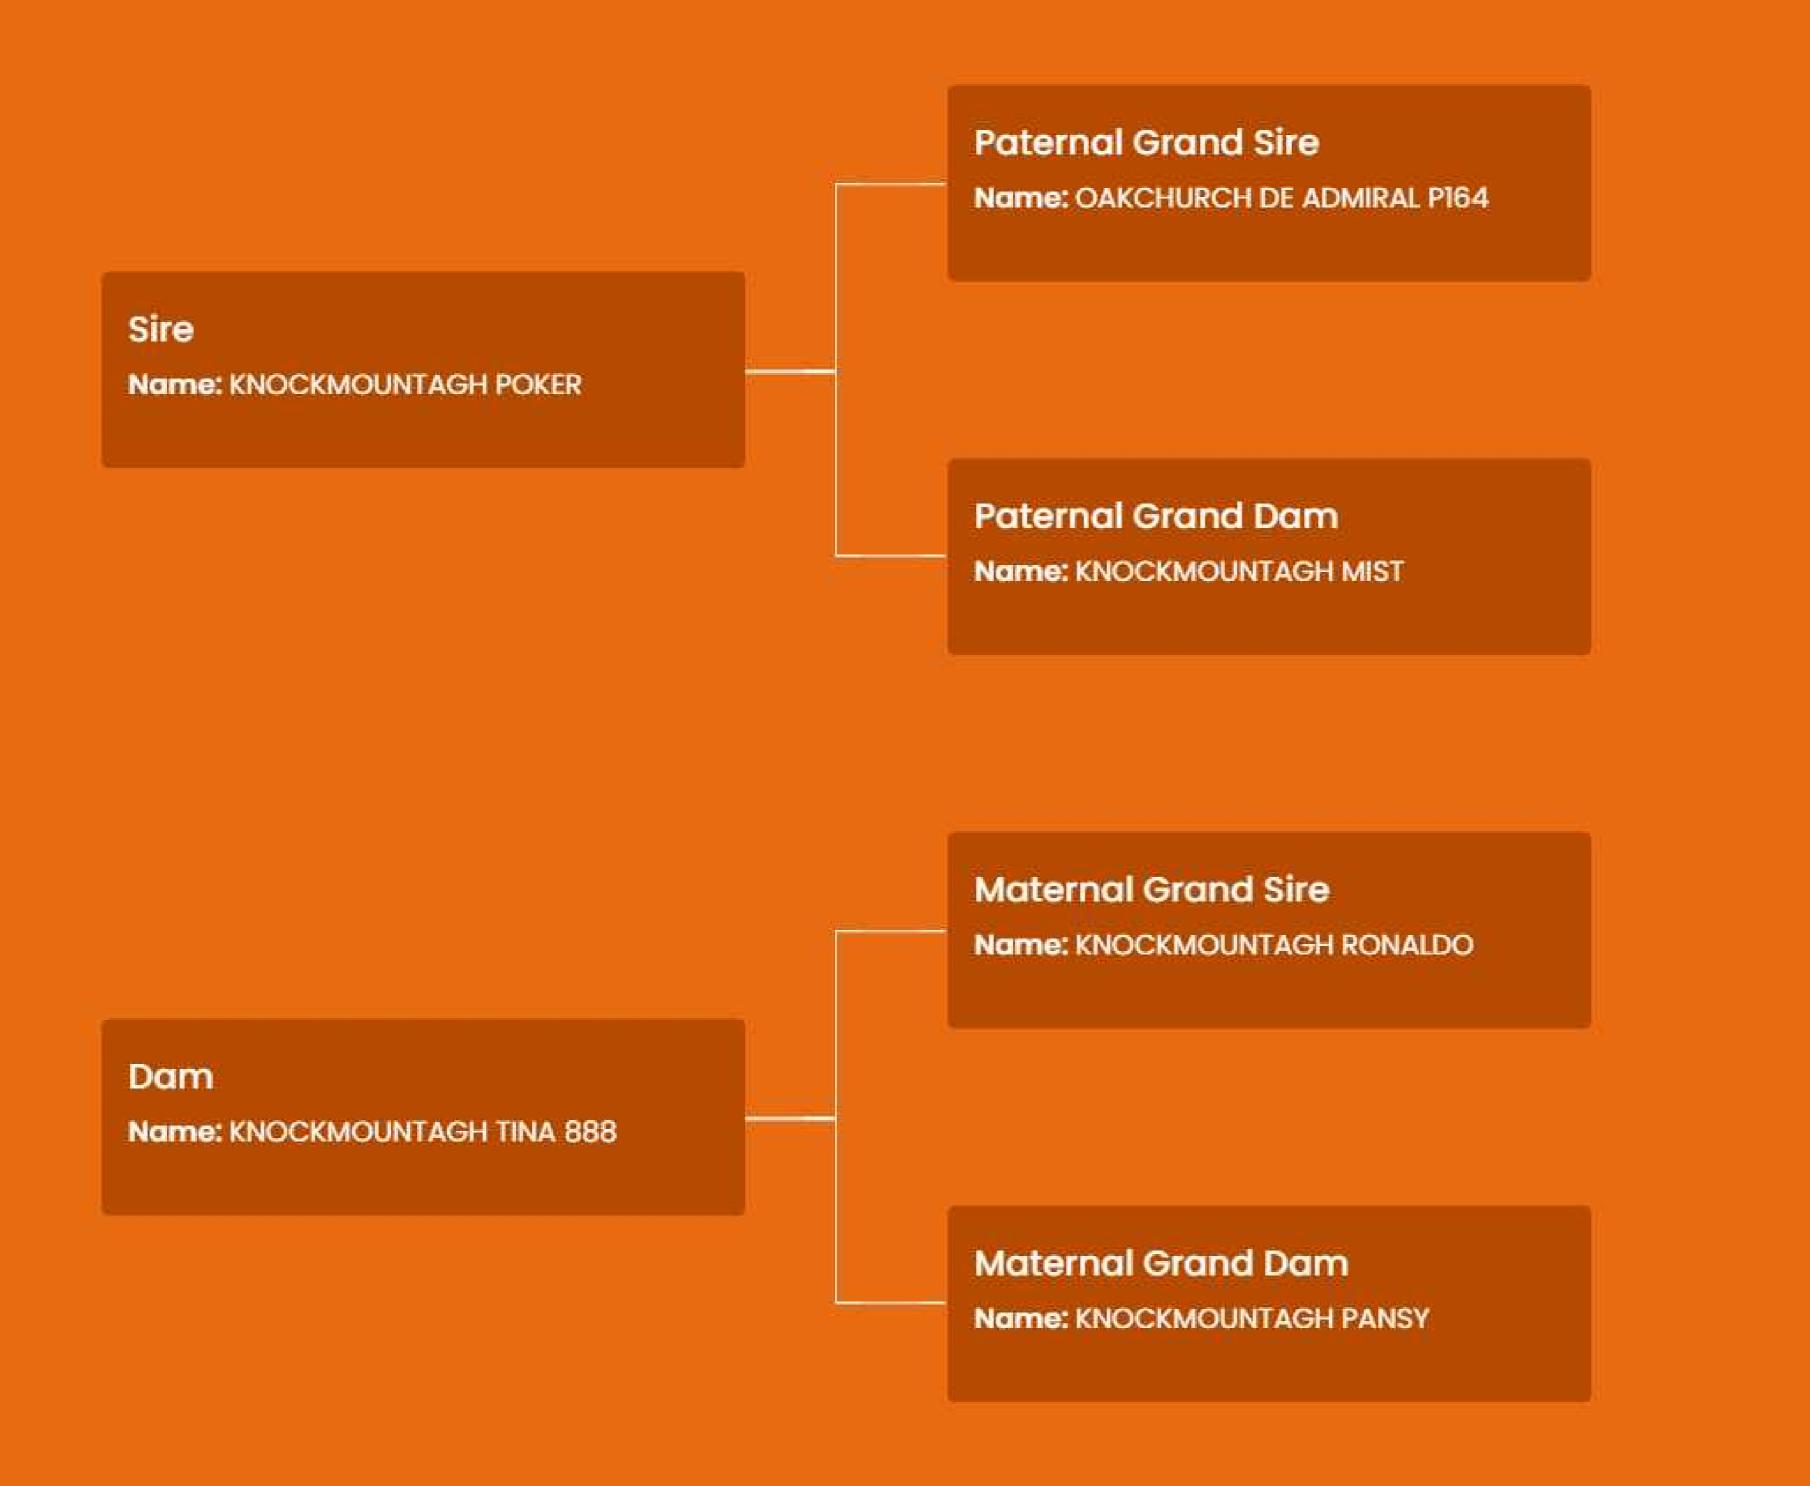

>(Days) | 278          |                   |                                      |
| ****                       | Carcass Weight (Kg)                 | 13.1 Kg      | 45% (Average)     | ****                                 |
| ****                       | Carcass Conformation (1-5<br>Scale) | 0.77 scale   | 44% (Average)     | ****                                 |
| ****                       | Feed Intake                         | 0.39d        | 35%               | ****                                 |
| ****                       | % Meeting Factory<br>Specification  | -25.33 scale |                   | ****                                 |
| ****                       | Age at Slaughter                    | -12.75d      | 63%               | ****                                 |



## AA8472 TUBRIDMORE TWOMEY PED

USE ON : 2ND CALVERS

Download PDF

Add to Shortlist





Tubridmore Twomey



| Easy Calving        |                                  |
|---------------------|----------------------------------|
| D.O.B               | 15-AUG-20                        |
| ID                  | 20211985                         |
| Breed               | AA 100%                          |
| Bred By             | Denis Twomey, Causeway, Co Kerry |
| Myostatin<br>Status | +/+ (Non-Carrier)                |
| Price               | €14.00 Conventional              |
| Download PDF        | Add to Shortlist                 |

| Star Rating (within breed)                     | Economic Index