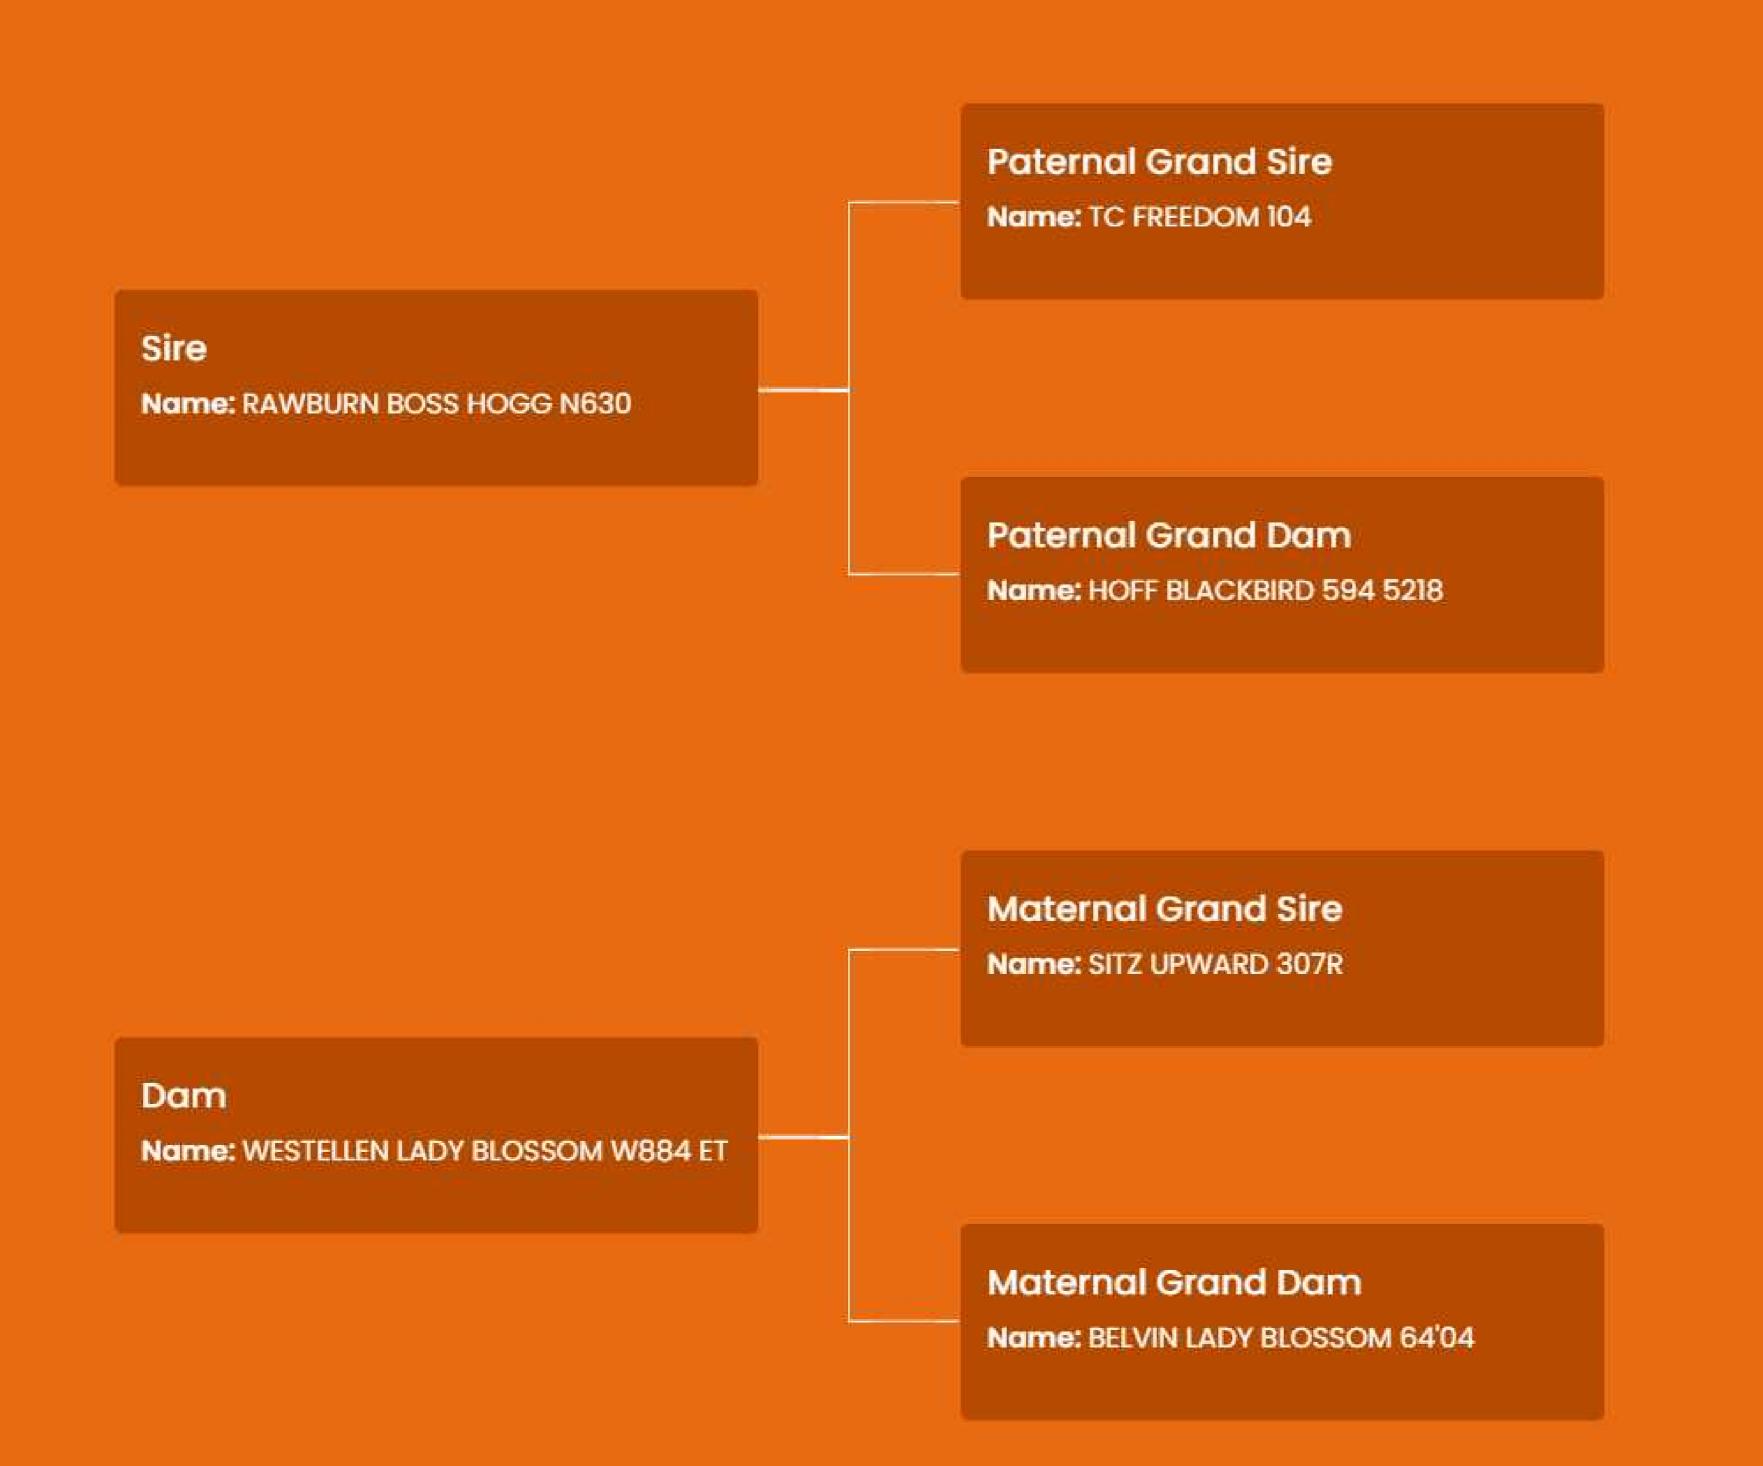

## AA4632 SALLOWGLEN JAMIE PED

USE ON : 2ND CALVERS

Add to Shortlist

### Sire Overview

| Easy Calving |                                   |
|--------------|-----------------------------------|
| D.O.B        | 20-MAR-17                         |
| Breed        | AA 100%                           |
| Bred By      | Des O' Connor, Tarbert, Co. Kerry |
| Price        | €14.00 Conventional               |