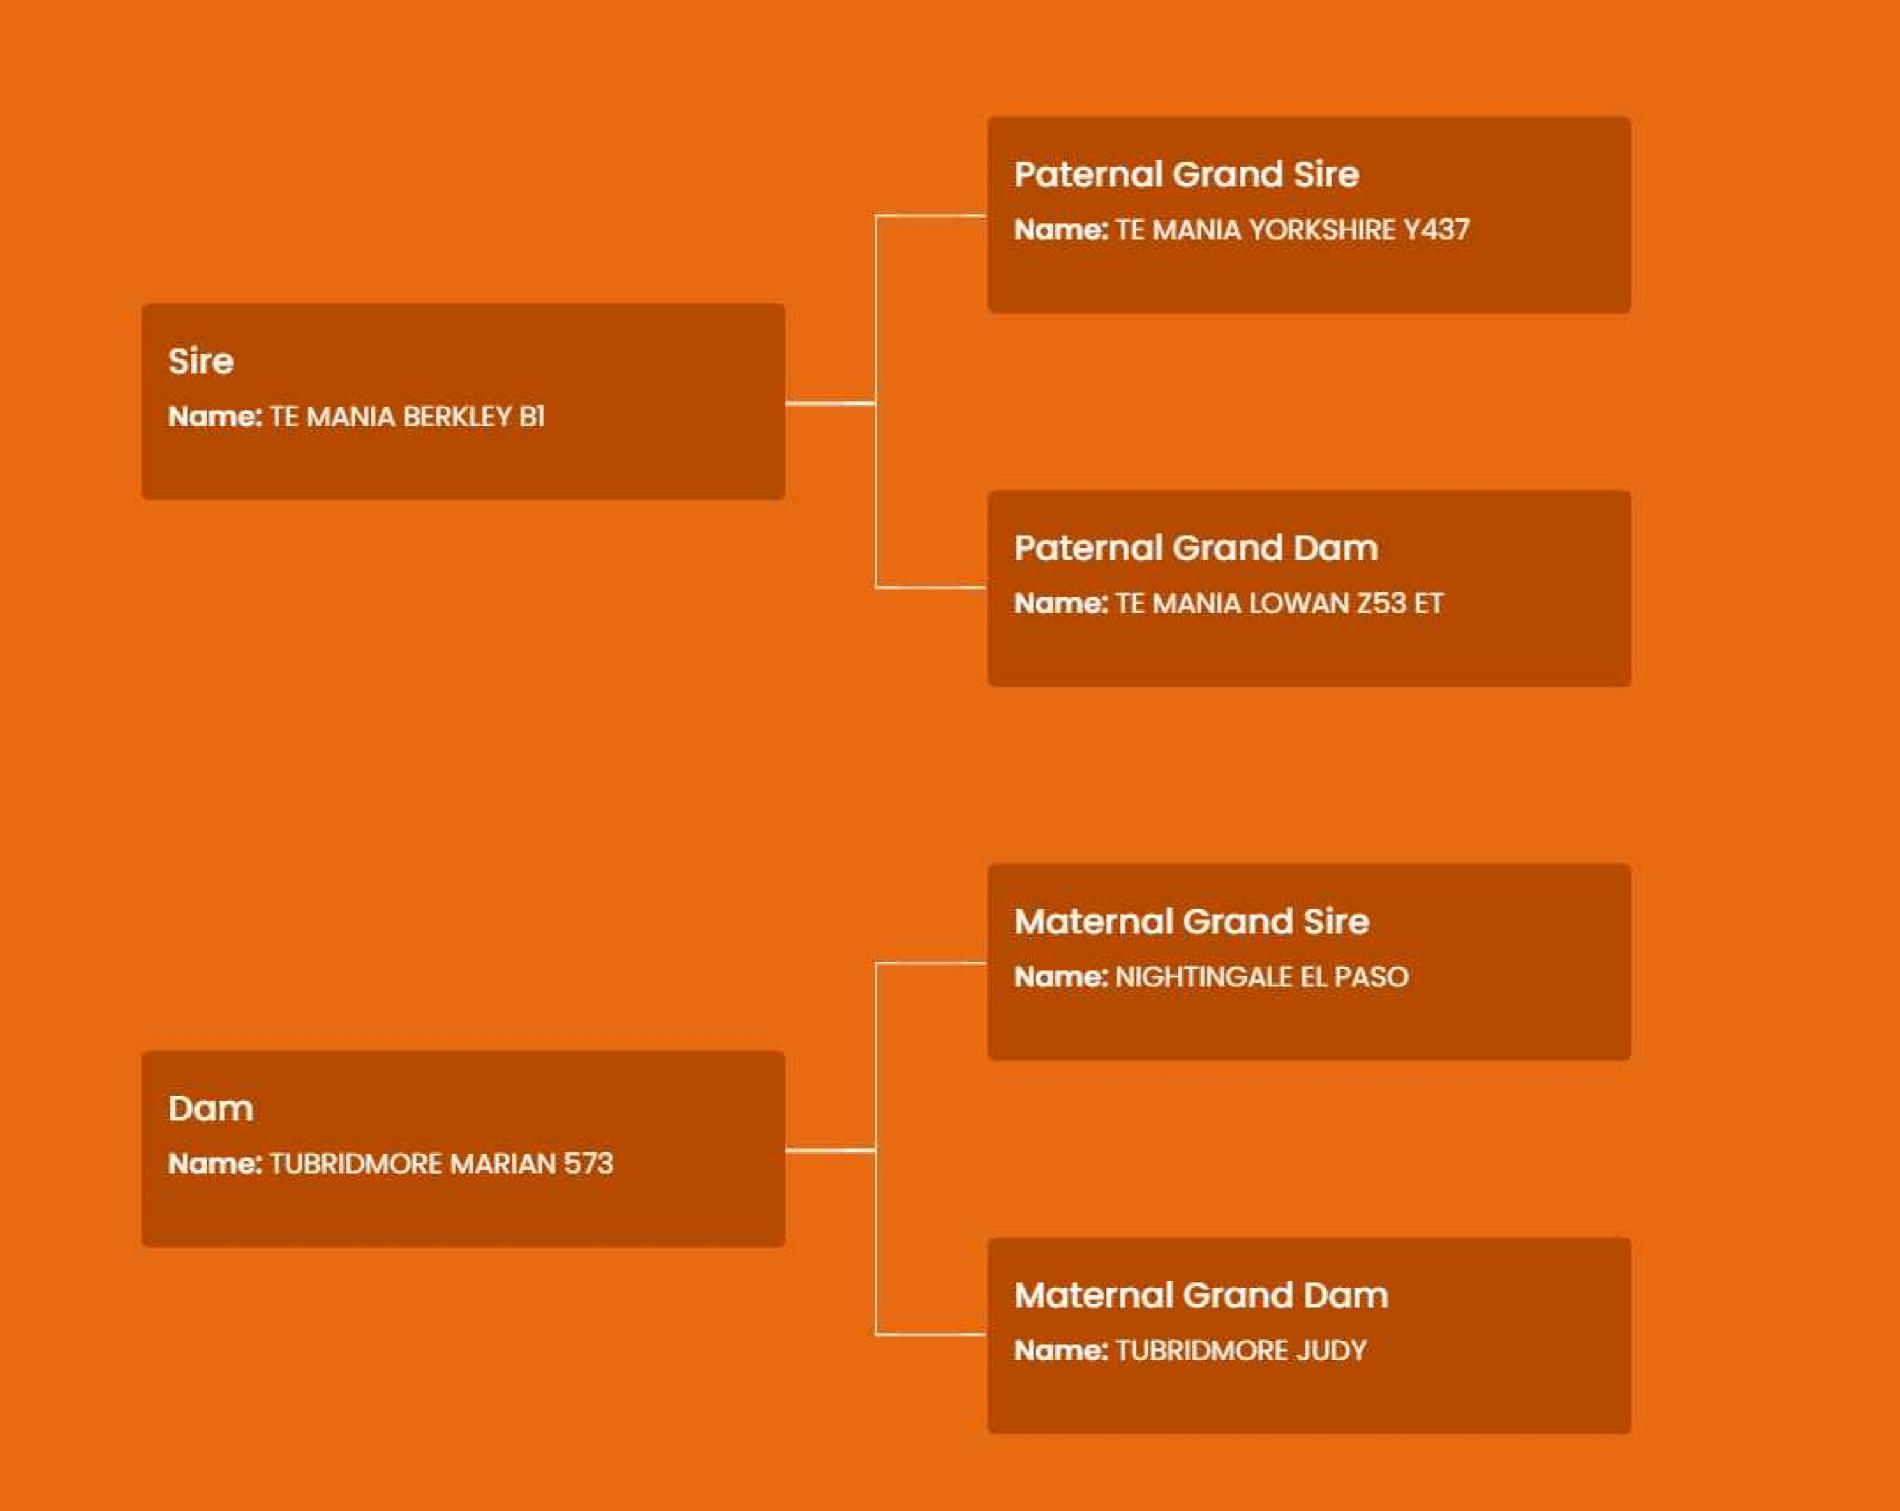

TE MANIA BERKLEY BI, Sirø

| Star Rating (within breed)                     | Economic Index                                                                                                                                                                                                     | € Value per progeny                                 | Index Reliability                                                 | Star Rating (across all beef breeds)                          |
|------------------------------------------------|--------------------------------------------------------------------------------------------------------------------------------------------------------------------------------------------------------------------|-----------------------------------------------------|-------------------------------------------------------------------|---------------------------------------------------------------|
| ****                                           | Dairy Beef Index (DBI)                                                                                                                                                                                             | €145                                                | 91% (V High)                                                      | ****                                                          |
| ****                                           | Beef Sub Index                                                                                                                                                                                                     | €86                                                 | 86% (V High)                                                      | ****                                                          |
| ****                                           | Calving Sub Index                                                                                                                                                                                                  | €50                                                 | 98% (V High)                                                      | ****                                                          |
| Calving Difficulty                             |                                                                                                                                                                                                                    |                                                     | Total D                                                           | airy Calving Records: 1549                                    |
|                                                | When Mated With                                                                                                                                                                                                    | %                                                   | Reliability                                                       |                                                               |
|                                                | Dairy Heifers<br>Breed Avg: 8.4%<br>All Breeds Avg: 12.5%                                                                                                                                                          | 7.74%                                               | 96% (V High)                                                      |                                                               |
|                                                |                                                                                                                                                                                                                    |                                                     |                                                                   |                                                               |
|                                                | Dairy Cows<br>Breed Avg: 2.8%<br>All Breeds Avg: 4.9%                                                                                                                                                              | 2.51%                                               | 98% (V High)                                                      |                                                               |
|                                                | Breed Avg: 2.8%<br>All Breeds Avg: 4.9%                                                                                                                                                                            | 2.51%<br>Index Value                                | 98% (V High)<br>Trait Reliability                                 | Carcass Records: (<br>Star Rating (across all<br>beef breeds) |
| Expected Progeny<br>Star Rating (within breed) | Breed Avg: 2.8%<br>All Breeds Avg: 4.9%<br>Y Performance                                                                                                                                                           |                                                     |                                                                   |                                                               |
| Star Rating (within breed)                     | Breed Avg: 2.8%<br>All Breeds Avg: 4.9%<br><b>Performance</b><br>Key Profit Traits                                                                                                                                 | Index Value                                         | Trait Reliability                                                 | Star Rating (across all<br>beef breeds)                       |
| Star Rating (within breed)                     | Breed Avg: 2.8%<br>All Breeds Avg: 4.9%<br><b>Performance</b><br>Key Profit Traits<br>Gestation Length (Days)<br>Expected Gestation Length                                                                         | Index Value<br>-2.65                                | Trait Reliability                                                 | Star Rating (across all<br>beef breeds)                       |
| Star Rating (within breed)                     | Breed Avg: 2.8%<br>All Breeds Avg: 4.9%<br><b>Performance</b><br>Key Profit Traits<br>Gestation Length (Days)<br>Expected Gestation Length<br>(Days)                                                               | Index Value<br>-2.65<br>278                         | Trait Reliability<br>99% (V High)                                 | <section-header></section-header>                             |
| Star Rating (within breed)                     | Breed Avg: 2.8%<br>All Breeds Avg: 4.9%<br><b>Performance</b><br>Key Profit Traits<br>Gestation Length (Days)<br>Expected Gestation Length<br>(Days)<br>Carcass Weight (Kg)<br>Carcass Conformation (1-5           | Index Value<br>-2.65<br>278<br>2.2 Kg               | Trait Reliability<br>99% (V High)<br>99% (V High)                 | Star Rating (across all<br>beef breeds)                       |
| Star Rating (within breed)                     | Breed Avg: 2.8%<br>All Breeds Avg: 4.9%<br><b>Performance</b><br>Key Profit Traits<br>Gestation Length (Days)<br>Expected Gestation Length<br>(Days)<br>Carcass Weight (Kg)<br>Carcass Conformation (1-5<br>Scale) | Index Value<br>-2.65<br>278<br>2.2 Kg<br>0.69 scale | Trait Reliability<br>99% (V High)<br>99% (V High)<br>99% (V High) | Star Rating (across all<br>beef breeds)<br>******<br>*****    |