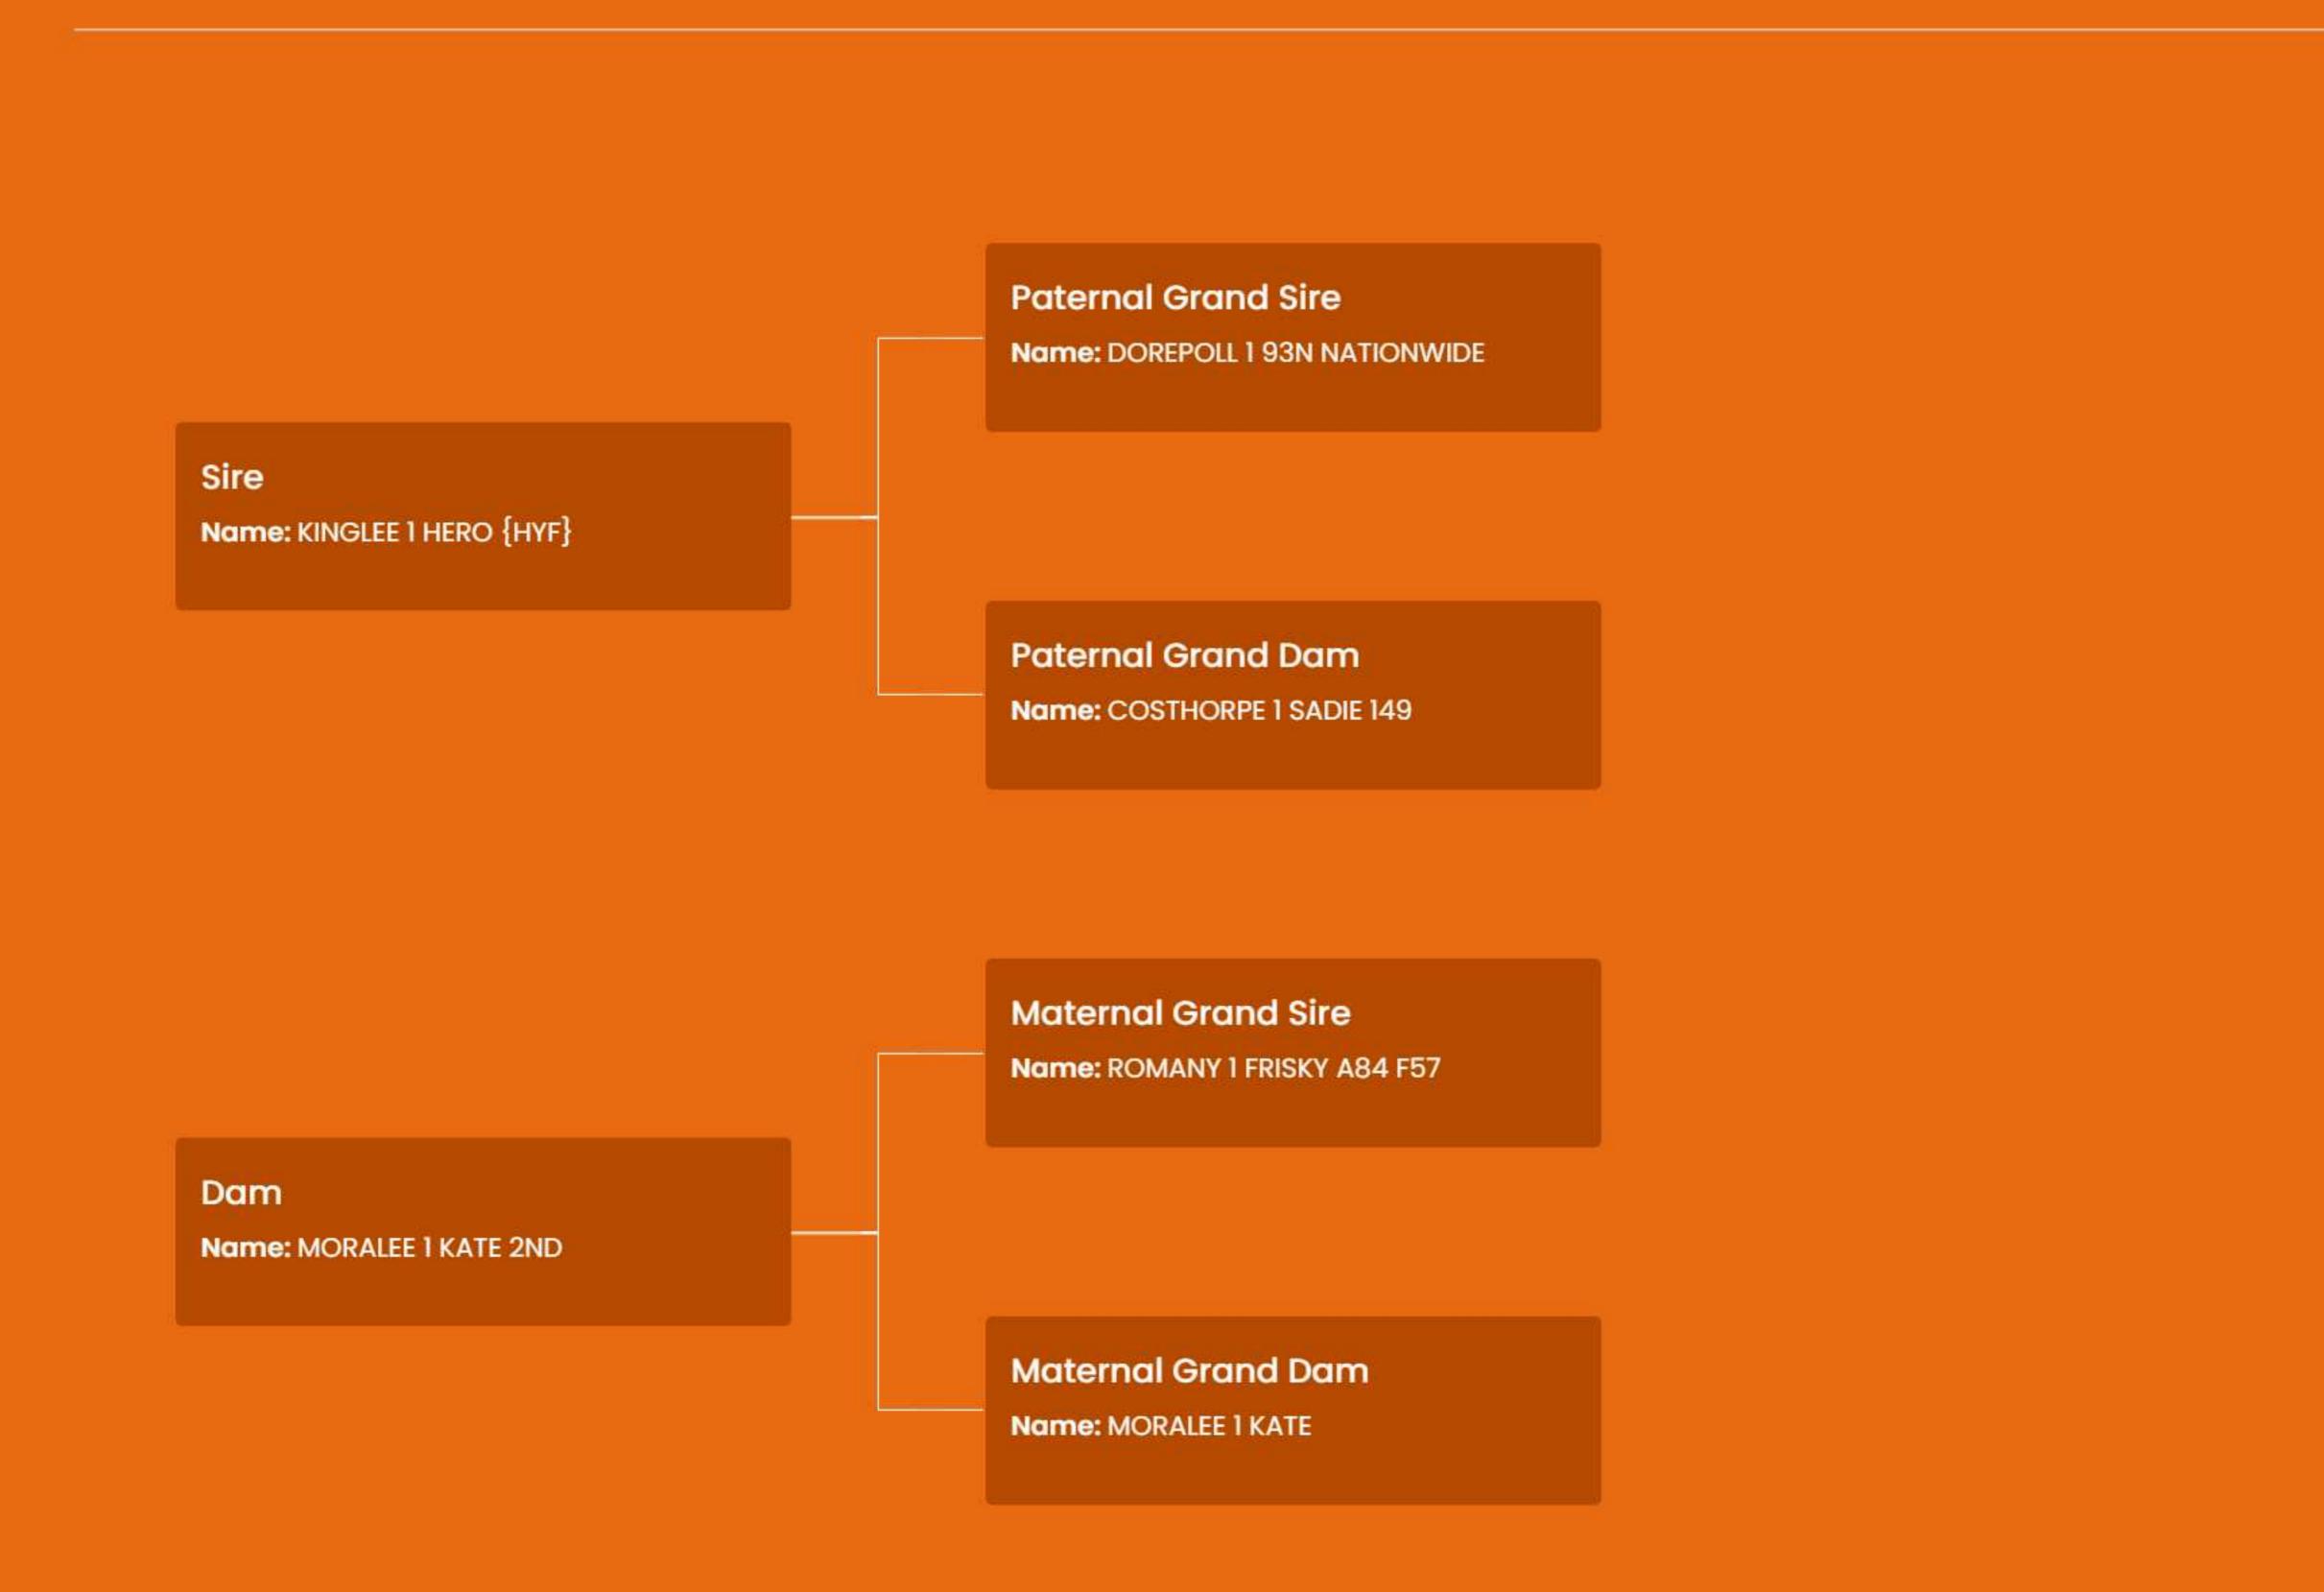

Days) | 279          |                   |                                      |
| ****                       | Carcass Weight (Kg)                 | 11.8 Kg      | 43% (Average)     | ****                                 |
| ****                       | Carcass Conformation (1-5<br>Scale) | 0.55 scale   | 42% (Average)     | ****                                 |
| ****                       | Feed Intake                         | 0.13d        | 34%               | ****                                 |
| ****                       | % Meeting Factory<br>Specification  | -27.98 scale |                   | ****                                 |
| ****                       | Age at Slaughter                    | -19.43d      | 62%               | ****                                 |









TURLOUGHMORE MAGNIFICENT



#### **Sire Overview**



| Star Rating (within breed) | Economic Index                                                               | € Value per progeny | Index Reliability       | Star Rating (across all beef breeds) |
|----------------------------|------------------------------------------------------------------------------|---------------------|-------------------------|--------------------------------------|
| ****                       | Dairy Beef Index (DBI)                                                       | €176                | 94% (V High)            | ****                                 |
| ****                       | Beef Sub Index                                                               | €162                | 92% (V High)