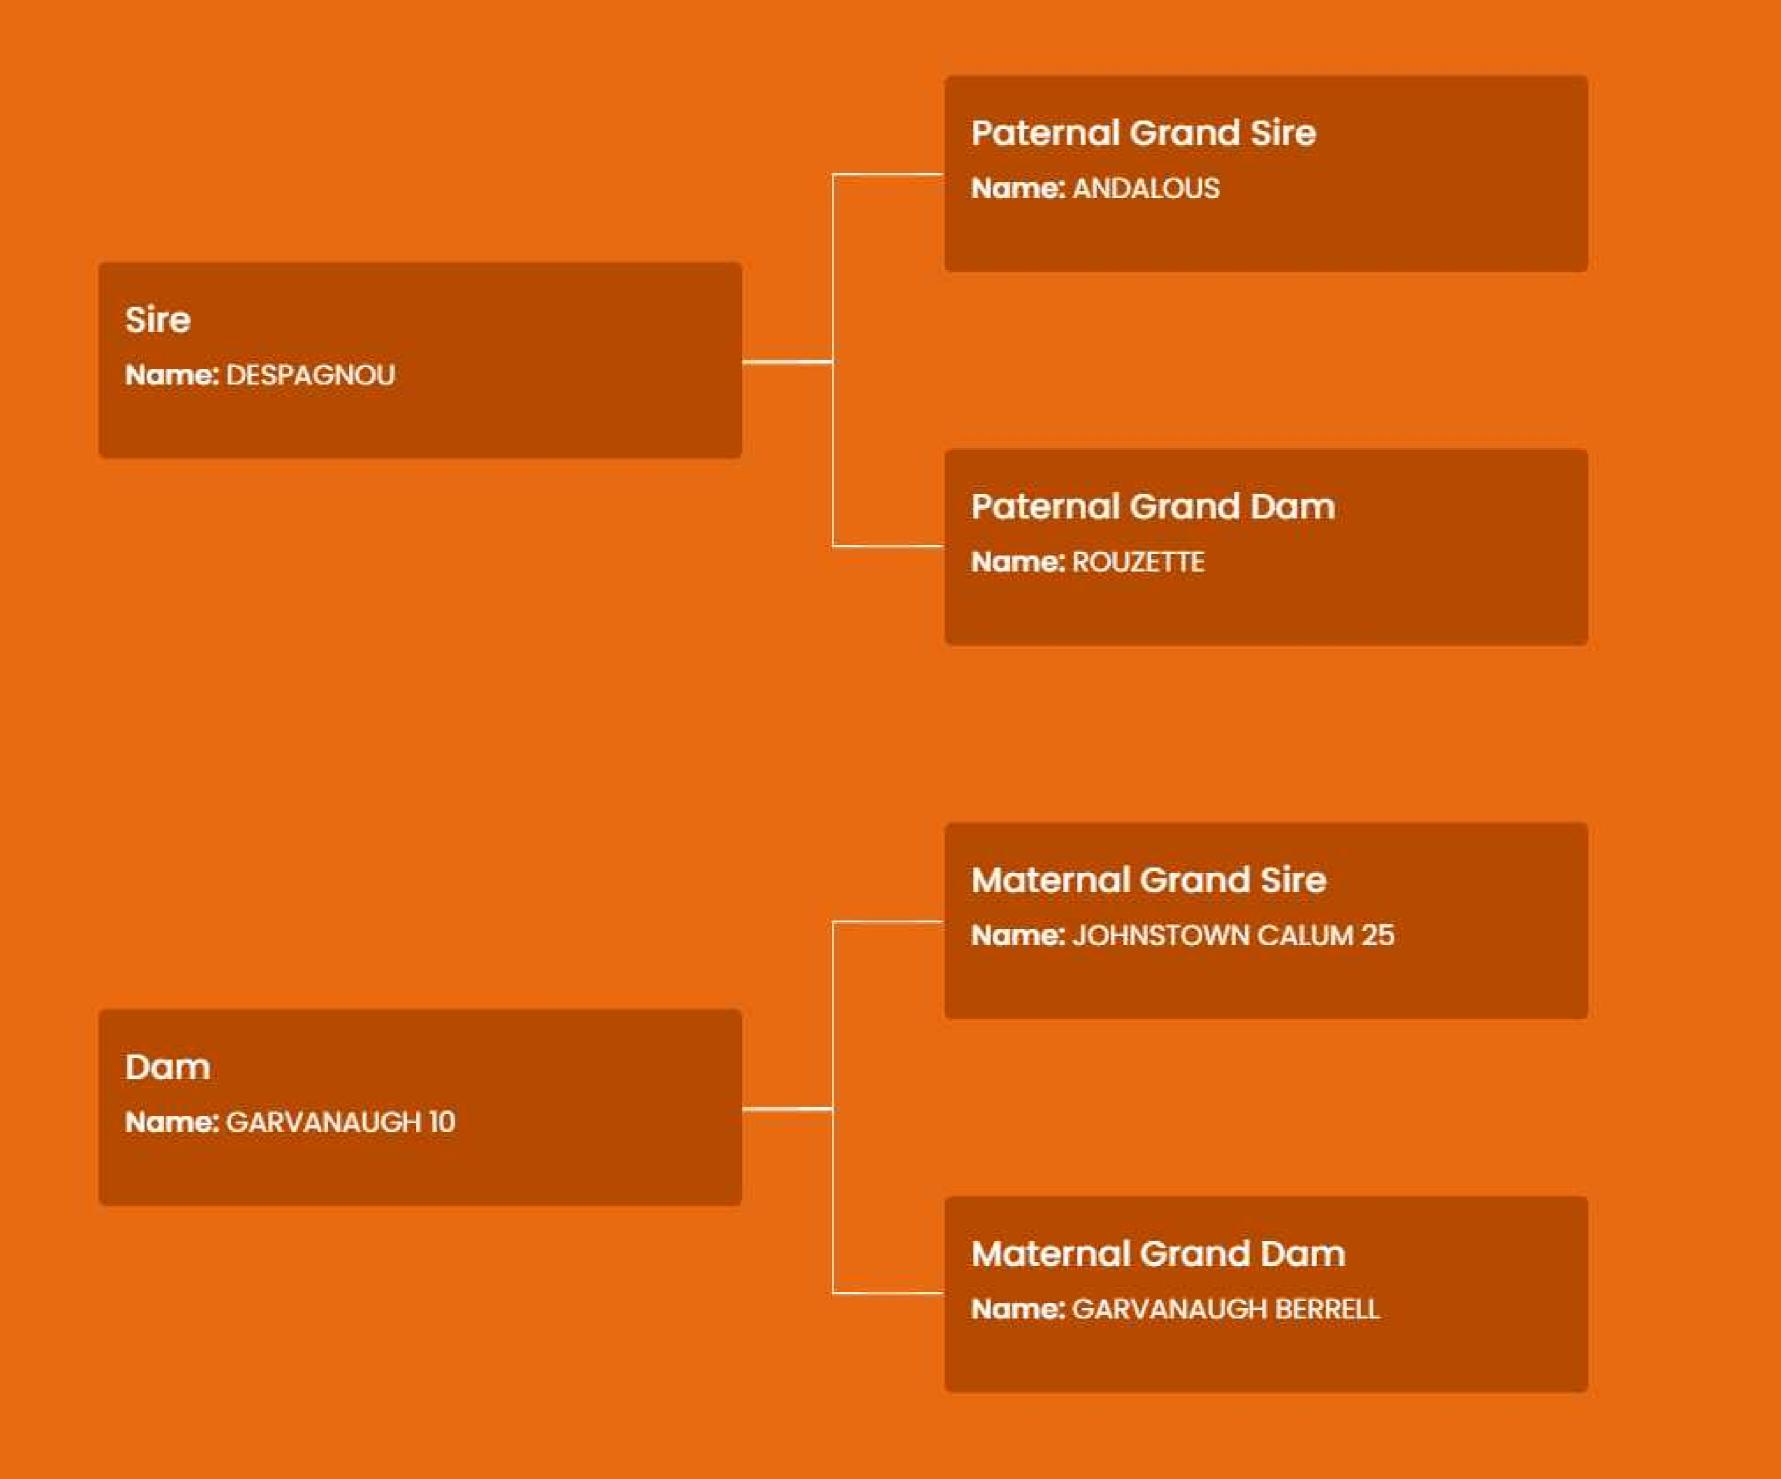

TE MANIA BERKLEY BI, Sirø

| Star Rating (within breed)                     | Economic Index                                                                                                                                                                                                     | € Value per progeny                                 | Index Reliability                                                 | Star Rating (across all beef breeds)                          |
|------------------------------------------------|--------------------------------------------------------------------------------------------------------------------------------------------------------------------------------------------------------------------|-----------------------------------------------------|-------------------------------------------------------------------|---------------------------------------------------------------|
| ****                                           | Dairy Beef Index (DBI)                                                                                                                                                                                             | €145                                                | 91% (V High)                                                      | ****                                                          |
| ****                                           | Beef Sub Index                                                                                                                                                                                                     | €86                                                 | 86% (V High)                                                      | ****                                                          |
| ****                                           | Calving Sub Index                                                                                                                                                                                                  | €50                                                 | 98% (V High)                                                      | ****                                                          |
| Calving Difficulty                             |                                                                                                                                                                                                                    |                                                     | Total D                                                           | airy Calving Records: 1549                                    |
|                                                | When Mated With                                                                                                                                                                                                    | %                                                   | Reliability                                                       |                                                               |
|                                                | Dairy Heifers<br>Breed Avg: 8.4%<br>All Breeds Avg: 12.5%                                                                                                                                                          | 7.74%                                               | 96% (V High)                                                      |                                                               |
|                                                |                                                                                                                                                                                                                    |                                                     |                                                                   |                                                               |
|                                                | Dairy Cows<br>Breed Avg: 2.8%<br>All Breeds Avg: 4.9%                                                                                                                                                              | 2.51%                                               | 98% (V High)                                                      |                                                               |
|                                                | Breed Avg: 2.8%<br>All Breeds Avg: 4.9%                                                                                                                                                                            | 2.51%<br>Index Value                                | 98% (V High)<br>Trait Reliability                                 | Carcass Records: (<br>Star Rating (across all<br>beef breeds) |
| Expected Progeny<br>Star Rating (within breed) | Breed Avg: 2.8%<br>All Breeds Avg: 4.9%<br>Y Performance                                                                                                                                                           |                                                     |                                                                   |                                                               |
| Star Rating (within breed)                     | Breed Avg: 2.8%<br>All Breeds Avg: 4.9%<br><b>Performance</b><br>Key Profit Traits                                                                                                                                 | Index Value                                         | Trait Reliability                                                 | Star Rating (across all<br>beef breeds)                       |
| Star Rating (within breed)                     | Breed Avg: 2.8%<br>All Breeds Avg: 4.9%<br><b>Performance</b><br>Key Profit Traits<br>Gestation Length (Days)<br>Expected Gestation Length                                                                         | Index Value<br>-2.65                                | Trait Reliability                                                 | Star Rating (across all<br>beef breeds)                       |
| Star Rating (within breed)                     | Breed Avg: 2.8%<br>All Breeds Avg: 4.9%<br><b>Performance</b><br>Key Profit Traits<br>Gestation Length (Days)<br>Expected Gestation Length<br>(Days)                                                               | Index Value<br>-2.65<br>278                         | Trait Reliability<br>99% (V High)                                 | <section-header></section-header>                             |
| Star Rating (within breed)                     | Breed Avg: 2.8%<br>All Breeds Avg: 4.9%<br><b>Performance</b><br>Key Profit Traits<br>Gestation Length (Days)<br>Expected Gestation Length<br>(Days)<br>Carcass Weight (Kg)<br>Carcass Conformation (1-5           | Index Value<br>-2.65<br>278<br>2.2 Kg               | Trait Reliability<br>99% (V High)<br>99% (V High)                 | Star Rating (across all<br>beef breeds)                       |
| Star Rating (within breed)                     | Breed Avg: 2.8%<br>All Breeds Avg: 4.9%<br><b>Performance</b><br>Key Profit Traits<br>Gestation Length (Days)<br>Expected Gestation Length<br>(Days)<br>Carcass Weight (Kg)<br>Carcass Conformation (1-5<br>Scale) | Index Value<br>-2.65<br>278<br>2.2 Kg<br>0.69 scale | Trait Reliability<br>99% (V High)<br>99% (V High)<br>99% (V High) | Star Rating (across all<br>beef breeds)<br>******<br>*****    |