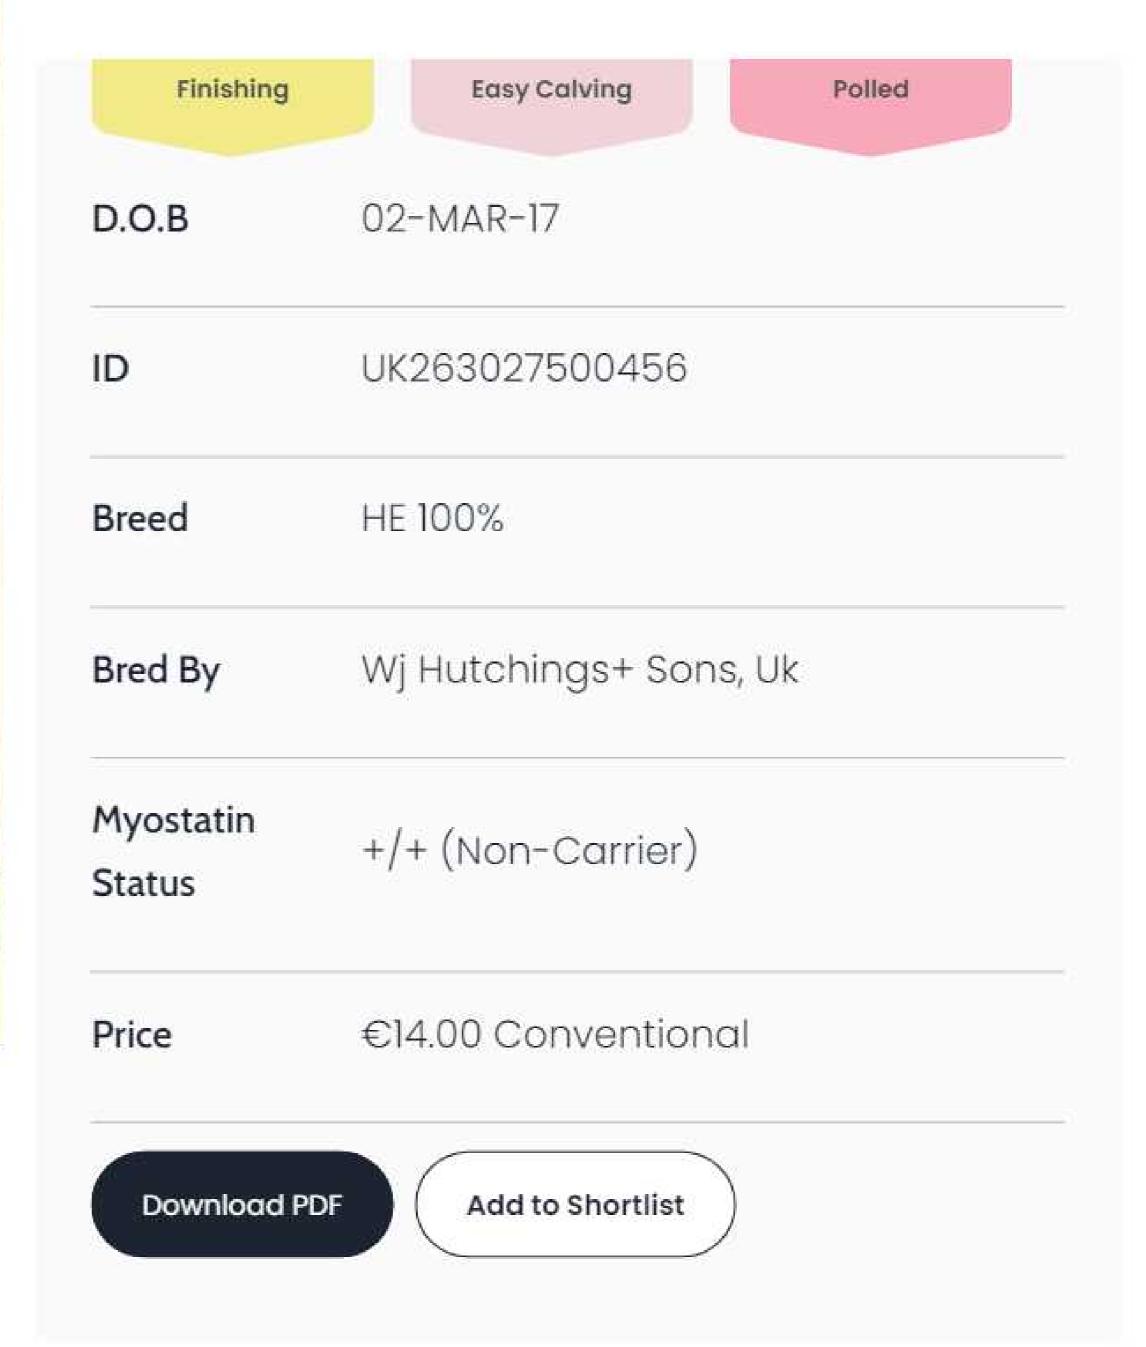

FISHER 1 PROFILE P456

#### **Sire Overview**

| Star Rating (within breed) | Economic Index                                                                                                                                                                                              | € Value per progeny                                 | Index Reliability                                 | Star Rating (across all beef breeds)                        |
|----------------------------|-------------------------------------------------------------------------------------------------------------------------------------------------------------------------------------------------------------|-----------------------------------------------------|---------------------------------------------------|-------------------------------------------------------------|
| ****                       | Dairy Beef Index (DBI)                                                                                                                                                                                      | €149                                                | 93% (V High)                                      | ****                                                        |
| ****                       | Beef Sub Index                                                                                                                                                                                              | €113                                                | 90% (V High)                                      | ****                                                        |
| ****                       | Calving Sub Index                                                                                                                                                                                           | €28                                                 | 98% (V High)                                      | ****                                                        |
| Calving Difficulty         |                                                                                                                                                                                                             |                                                     | Total Da                                          | iry Calving Records: 1078                                   |
|                            | When Mated With                                                                                                                                                                                             | %                                                   | Reliability                                       |                                                             |
|                            | Dairy Heifers<br>Breed Avg: 11.2%<br>All Breeds Avg: 12.5%                                                                                                                                                  | 10.6%                                               | 91% (V High)                                      |                                                             |
|                            | Dairy Cows                                                                                                                                                                                                  | 3.59%                                               | 99% (V High)                                      |                                                             |
|                            | Breed Avg: 4.2%<br>All Breeds Avg: 4.9%                                                                                                                                                                     |                                                     | 22.20 (¥ Tilgii)                                  |                                                             |
|                            | Breed Avg: 4.2%<br>All Breeds Avg: 4.9%                                                                                                                                                                     | Index Value                                         | Trait Reliability                                 | Carcass Records:<br>Star Rating (across all<br>beef breeds) |
| Expected Progens           | Breed Avg: 4.2%<br>All Breeds Avg: 4.9%<br>Performance                                                                                                                                                      |                                                     |                                                   | Star Rating (across all                                     |
| Star Rating (within breed) | Breed Avg: 4.2%<br>All Breeds Avg: 4.9%<br><b>Performance</b><br>Key Profit Traits                                                                                                                          | Index Value                                         | Trait Reliability                                 | beef breeds)                                                |
| Star Rating (within breed) | Breed Avg: 4.2%<br>All Breeds Avg: 4.9%<br><b>Performance</b><br>Key Profit Traits<br>Gestation Length (Days)<br>Expected Gestation Length                                                                  | Index Value<br>-2.19                                | Trait Reliability                                 | Star Rating (across all<br>beef breeds)                     |
| Star Rating (within breed) | Breed Avg: 4.2%<br>All Breeds Avg: 4.9%<br>Performance<br>Key Profit Traits<br>Gestation Length (Days)<br>Expected Gestation Length<br>(Days)                                                               | Index Value<br>-2.19<br>278                         | Trait Reliability<br>99% (V High)                 | Star Rating (across all<br>beef breeds)                     |
| Star Rating (within breed) | Breed Avg: 4.2%<br>All Breeds Avg: 4.9%<br>Performance<br>Key Profit Traits<br>Gestation Length (Days)<br>Expected Gestation Length<br>(Days)<br>Carcass Weight (Kg)<br>Carcass Conformation (1-5           | Index Value<br>-2.19<br>278<br>3.8 Kg               | Trait Reliability<br>99% (V High)<br>99% (V High) | Star Rating (across all<br>beef breeds)                     |
| Star Rating (within breed) | Breed Avg: 4.2%<br>All Breeds Avg: 4.9%<br>Performance<br>Key Profit Traits<br>Gestation Length (Days)<br>Expected Gestation Length<br>(Days)<br>Carcass Weight (Kg)<br>Carcass Conformation (1-5<br>Scale) | Index Value<br>-2.19<br>278<br>3.8 Kg<br>0.78 scale | Trait Reliability<br>99% (V High)<br>99% (V High) | Star Rating (across all<br>beef breeds)                     |