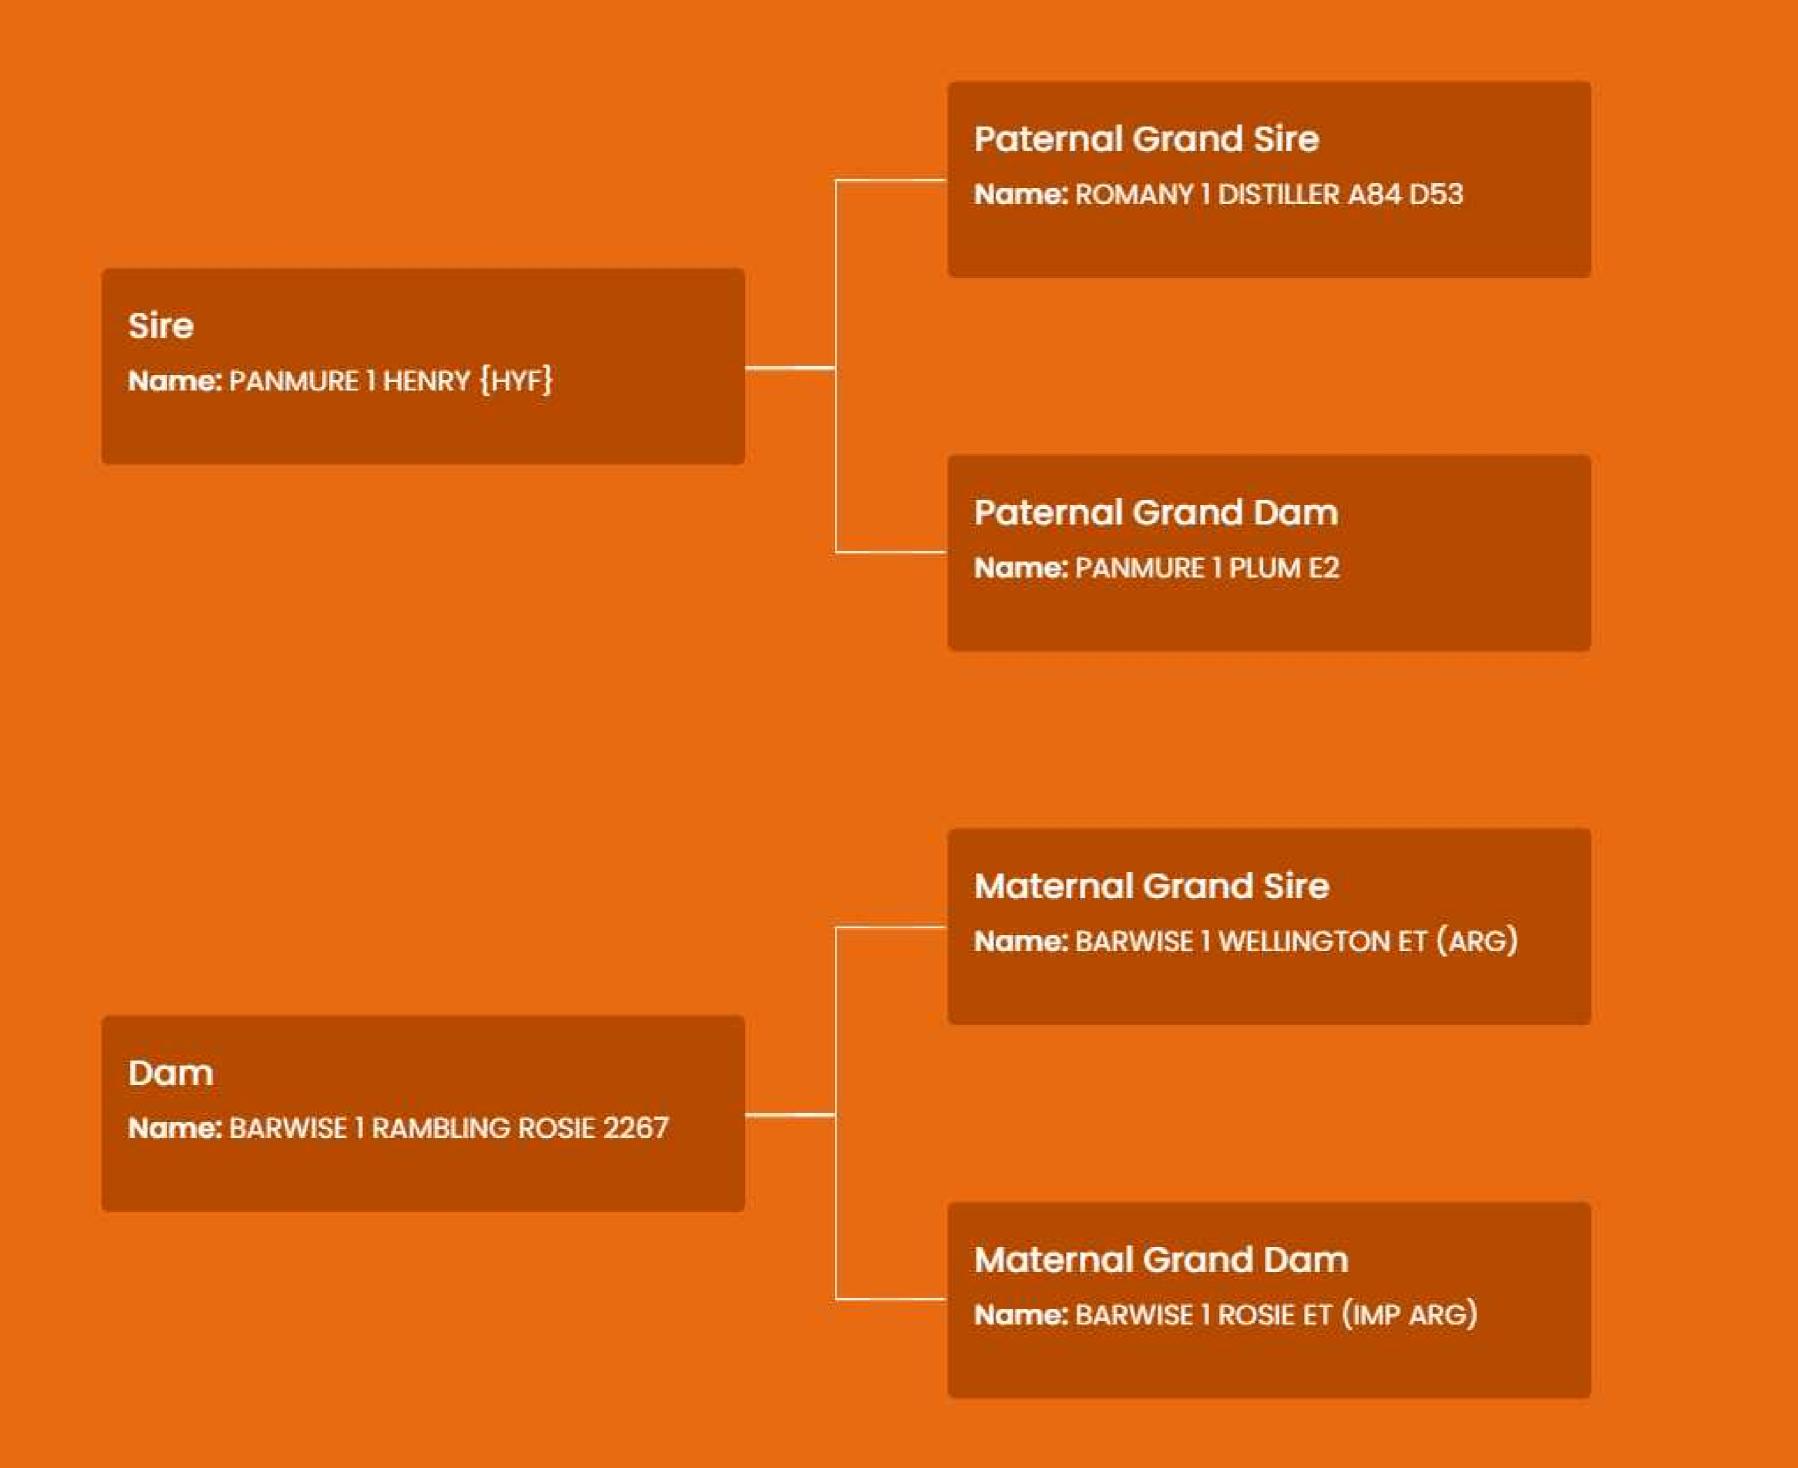

>(Days) | 278          |                   |                                      |
| ****                       | Carcass Weight (Kg)                 | 12.9 Kg      | 47% (Average)     | ****                                 |
| ****                       | Carcass Conformation (1-5<br>Scale) | 0.79 scale   | 47% (Average)     | ****                                 |
| ****                       | Feed Intake                         | 0.29d        | 40%               | ****                                 |
| ****                       | % Meeting Factory<br>Specification  | -26.31 scale |                   | ****                                 |
| ****                       | Age at Slaughter                    | -17.58d      | 65%               | ****                                 |









DAIRY BEEF BULL



HOMOZYGOUS POLLED



### **Sire Overview**

| Polled  |                     |  |
|---------|---------------------|--|
| D.O.B   | 27-JAN-19           |  |
| ID      | UK933001331221      |  |
| Breed   | HE 100%             |  |
| Bred By | W & J Mcmordie, Ni  |  |
| Price   | €12.00 Conventional |  |

SOLPOLL 1 SONIC



| and the second se | the second s | And the Party of the latest