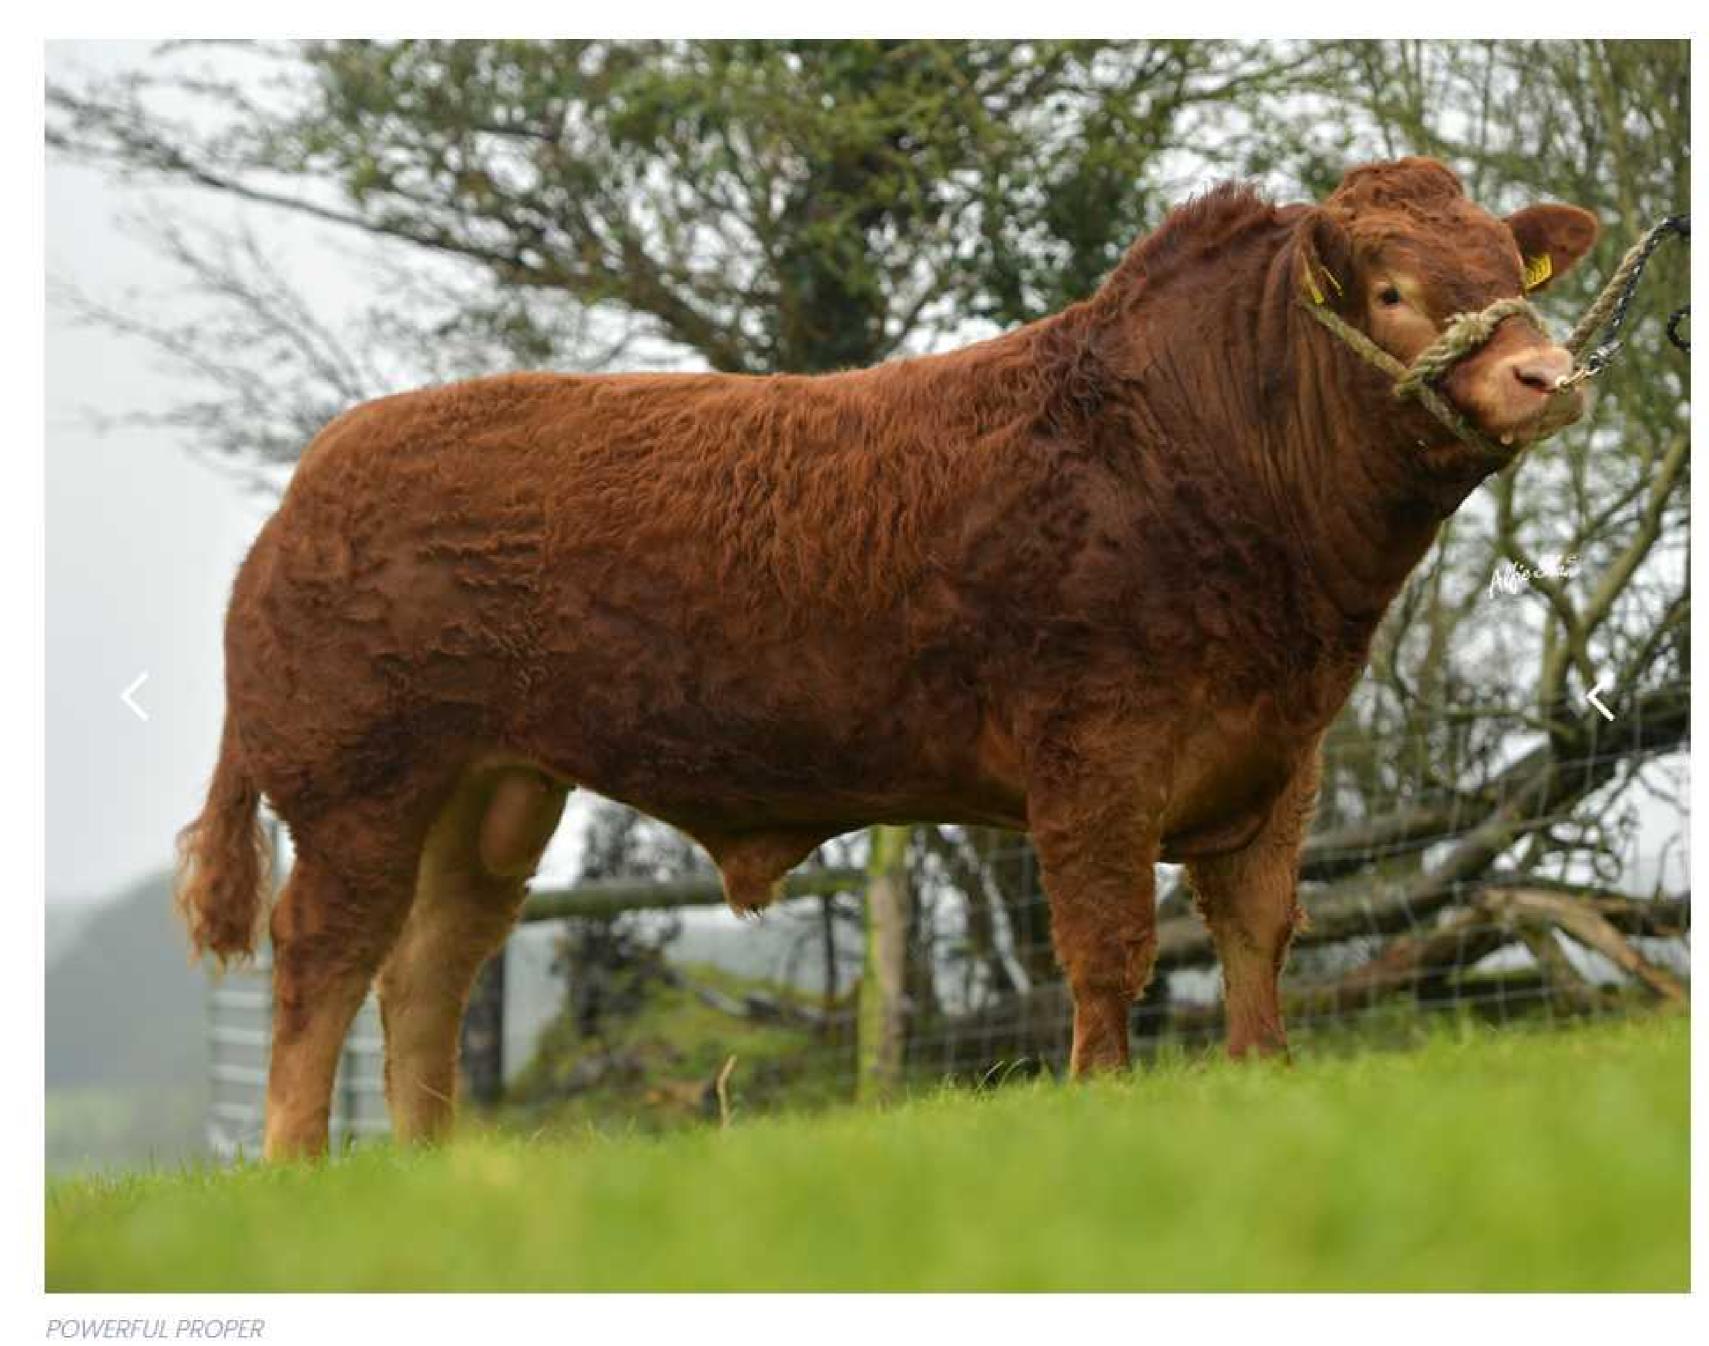

|
| ****                       | Carcass Weight (Kg)                 | 33.2 Kg      | 46% (Average)     | ****                                 |
| ****                       | Carcass Conformation (1-5<br>Scale) | 2.53 scale   | 45% (Average)     | ****                                 |
| ****                       | Feed Intake                         | -0.43d       | 36%               | ****                                 |
| ****                       | % Meeting Factory<br>Specification  | -19.85 scale |                   | ****                                 |
| ****                       | Age at Slaughter                    | -1.27d       | 65%               | ****                                 |





USE ON : COWS



Add to Shortlist





DAIRY BEEF BULL



### **Sire Overview**

| Easy Calving        | Sexed                                                  |
|---------------------|--------------------------------------------------------|
| D.O.B               | 01-JUL-19                                              |
| Breed               | LM 100%                                                |
| Bred By             | Philip Crowe, Ballinagh, Co. Cavan                     |
| Myostatin<br>Status | +/+ (Non-Carrier), Profit gene:<br>F94L/F94L(2 Copies) |
| Price               | €14.00 Conventional<br>€44.00 Female Sexed             |
| Download PDF        | Add to Shortlist                                       |



| Star Rating (within breed) | Economic Index                                                                | € Value per p