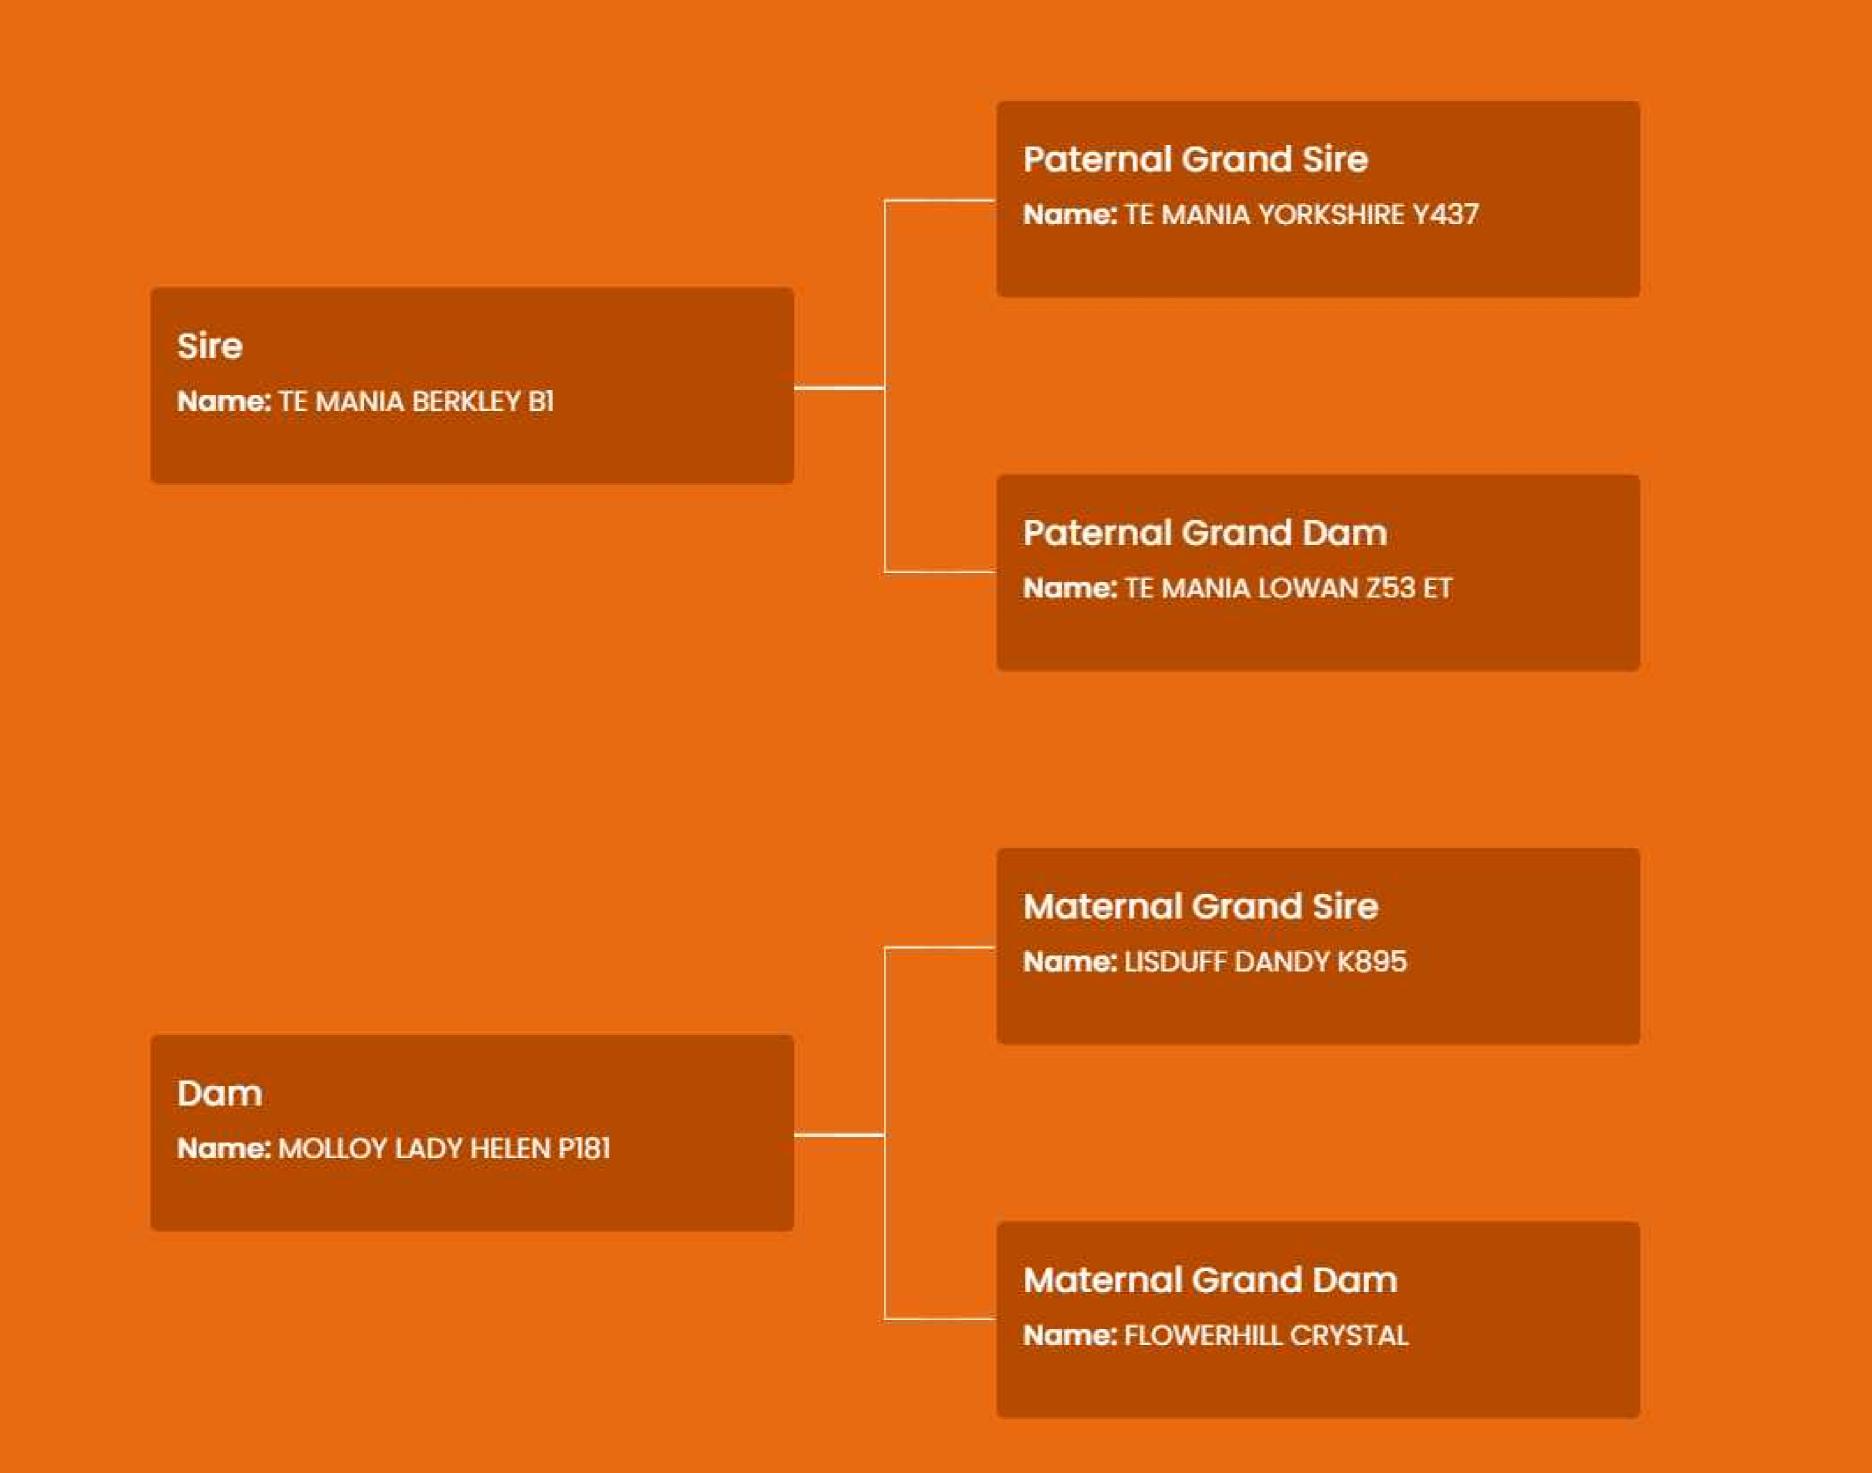

TE MANIA BERKLEY BI, Sirø

| Star Rating (within breed)                     | Economic Index                                                                                                                                                                                                     | € Value per progeny                                 | Index Reliability                                                 | Star Rating (across all beef breeds)                          |
|------------------------------------------------|--------------------------------------------------------------------------------------------------------------------------------------------------------------------------------------------------------------------|-----------------------------------------------------|-------------------------------------------------------------------|---------------------------------------------------------------|
| ****                                           | Dairy Beef Index (DBI)                                                                                                                                                                                             | €145                                                | 91% (V High)                                                      | ****                                                          |
| ****                                           | Beef Sub Index                                                                                                                                                                                                     | €86                                                 | 86% (V High)                                                      | ****                                                          |
| ****                                           | Calving Sub Index                                                                                                                                                                                                  | €50                                                 | 98% (V High)                                                      | ****                                                          |
| Calving Difficulty                             |                                                                                                                                                                                                                    |                                                     | Total D                                                           | airy Calving Records: 1549                                    |
|                                                | When Mated With                                                                                                                                                                                                    | %                                                   | Reliability                                                       |                                                               |
|                                                | Dairy Heifers<br>Breed Avg: 8.4%<br>All Breeds Avg: 12.5%                                                                                                                                                          | 7.74%                                               | 96% (V High)                                                      |                                                               |
|                                                |                                                                                                                                                                                                                    |                                                     |                                                                   |                                                               |
|                                                | Dairy Cows<br>Breed Avg: 2.8%<br>All Breeds Avg: 4.9%                                                                                                                                                              | 2.51%                                               | 98% (V High)                                                      |                                                               |
|                                                | Breed Avg: 2.8%<br>All Breeds Avg: 4.9%                                                                                                                                                                            | 2.51%<br>Index Value                                | 98% (V High)<br>Trait Reliability                                 | Carcass Records: (<br>Star Rating (across all<br>beef breeds) |
| Expected Progeny<br>Star Rating (within breed) | Breed Avg: 2.8%<br>All Breeds Avg: 4.9%<br>Y Performance                                                                                                                                                           |                                                     |                                                                   |                                                               |
| Star Rating (within breed)                     | Breed Avg: 2.8%<br>All Breeds Avg: 4.9%<br><b>Performance</b><br>Key Profit Traits                                                                                                                                 | Index Value                                         | Trait Reliability                                                 | Star Rating (across all<br>beef breeds)                       |
| Star Rating (within breed)                     | Breed Avg: 2.8%<br>All Breeds Avg: 4.9%<br><b>Performance</b><br>Key Profit Traits<br>Gestation Length (Days)<br>Expected Gestation Length                                                                         | Index Value<br>-2.65                                | Trait Reliability                                                 | Star Rating (across all<br>beef breeds)                       |
| Star Rating (within breed)                     | Breed Avg: 2.8%<br>All Breeds Avg: 4.9%<br><b>Performance</b><br>Key Profit Traits<br>Gestation Length (Days)<br>Expected Gestation Length<br>(Days)                                                               | Index Value<br>-2.65<br>278                         | Trait Reliability<br>99% (V High)                                 | <section-header></section-header>                             |
| Star Rating (within breed)                     | Breed Avg: 2.8%<br>All Breeds Avg: 4.9%<br><b>Performance</b><br>Key Profit Traits<br>Gestation Length (Days)<br>Expected Gestation Length<br>(Days)<br>Carcass Weight (Kg)<br>Carcass Conformation (1-5           | Index Value<br>-2.65<br>278<br>2.2 Kg               | Trait Reliability<br>99% (V High)<br>99% (V High)                 | Star Rating (across all<br>beef breeds)                       |
| Star Rating (within breed)                     | Breed Avg: 2.8%<br>All Breeds Avg: 4.9%<br><b>Performance</b><br>Key Profit Traits<br>Gestation Length (Days)<br>Expected Gestation Length<br>(Days)<br>Carcass Weight (Kg)<br>Carcass Conformation (1-5<br>Scale) | Index Value<br>-2.65<br>278<br>2.2 Kg<br>0.69 scale | Trait Reliability<br>99% (V High)<br>99% (V High)<br>99% (V High) | Star Rating (across all<br>beef breeds)<br>******<br>*****    |