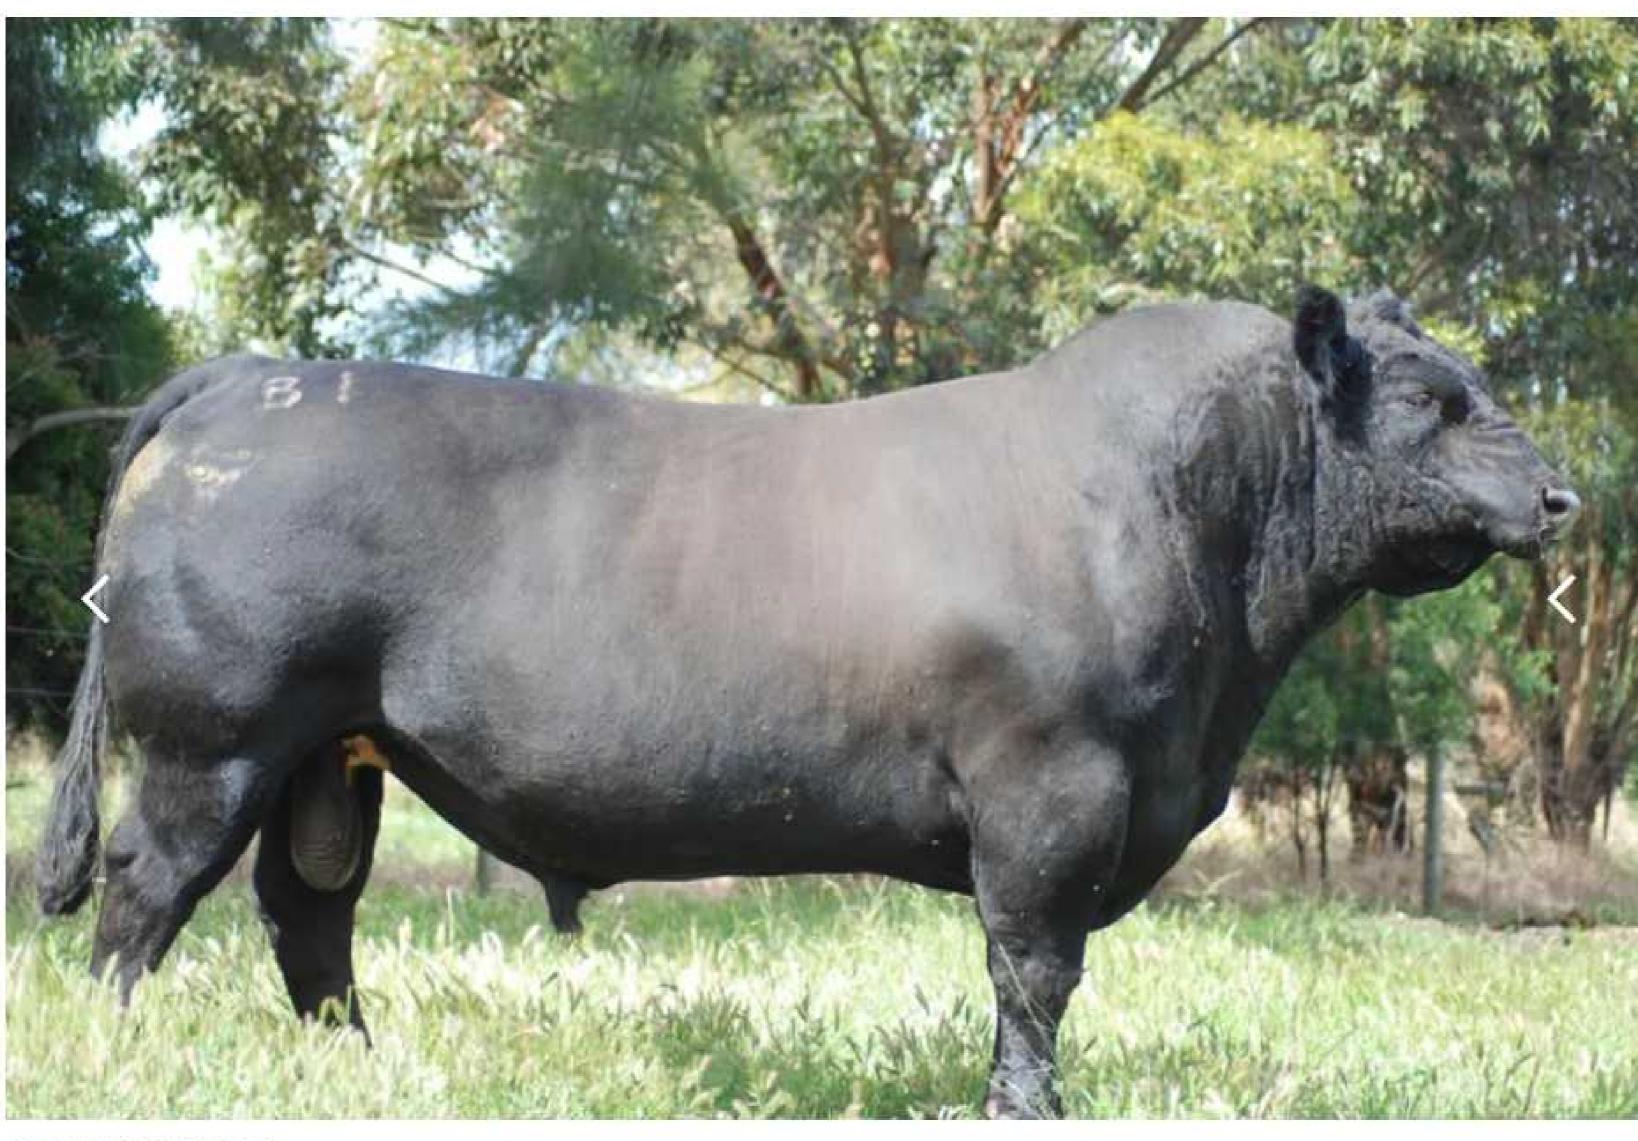

TE MANIA BERKLEY BI, Sirø

| Star Rating (within breed)                     | Economic Index                                                                                                                                                                                                     | € Value per progeny                                 | Index Reliability                                                 | Star Rating (across all beef breeds)                          |
|------------------------------------------------|--------------------------------------------------------------------------------------------------------------------------------------------------------------------------------------------------------------------|-----------------------------------------------------|-------------------------------------------------------------------|---------------------------------------------------------------|
| ****                                           | Dairy Beef Index (DBI)                                                                                                                                                                                             | €145                                                | 91% (V High)                                                      | ****                                                          |
| ****                                           | Beef Sub Index                                                                                                                                                                                                     | €86                                                 | 86% (V High)                                                      | ****                                                          |
| ****                                           | Calving Sub Index                                                                                                                                                                                                  | €50                                                 | 98% (V High)                                                      | ****                                                          |
| Calving Difficulty                             |                                                                                                                                                                                                                    |                                                     | Total D                                                           | airy Calving Records: 1549                                    |
|                                                | When Mated With                                                                                                                                                                                                    | %                                                   | Reliability                                                       |                                                               |
|                                                | Dairy Heifers<br>Breed Avg: 8.4%<br>All Breeds Avg: 12.5%                                                                                                                                                          | 7.74%                                               | 96% (V High)                                                      |                                                               |
|                                                |                                                                                                                                                                                                                    |                                                     |                                                                   |                                                               |
|                                                | Dairy Cows<br>Breed Avg: 2.8%<br>All Breeds Avg: 4.9%                                                                                                                                                              | 2.51%                                               | 98% (V High)                                                      |                                                               |
|                                                | Breed Avg: 2.8%<br>All Breeds Avg: 4.9%                                                                                                                                                                            | 2.51%<br>Index Value                                | 98% (V High)<br>Trait Reliability                                 | Carcass Records: (<br>Star Rating (across all<br>beef breeds) |
| Expected Progeny<br>Star Rating (within breed) | Breed Avg: 2.8%<br>All Breeds Avg: 4.9%<br>Y Performance                                                                                                                                                           |                                                     |                                                                   |                                                               |
| Star Rating (within breed)                     | Breed Avg: 2.8%<br>All Breeds Avg: 4.9%<br><b>Performance</b><br>Key Profit Traits                                                                                                                                 | Index Value                                         | Trait Reliability                                                 | Star Rating (across all<br>beef breeds)                       |
| Star Rating (within breed)                     | Breed Avg: 2.8%<br>All Breeds Avg: 4.9%<br><b>Performance</b><br>Key Profit Traits<br>Gestation Length (Days)<br>Expected Gestation Length                                                                         | Index Value<br>-2.65                                | Trait Reliability                                                 | Star Rating (across all<br>beef breeds)                       |
| Star Rating (within breed)                     | Breed Avg: 2.8%<br>All Breeds Avg: 4.9%<br><b>Performance</b><br>Key Profit Traits<br>Gestation Length (Days)<br>Expected Gestation Length<br>(Days)                                                               | Index Value<br>-2.65<br>278                         | Trait Reliability<br>99% (V High)                                 | <section-header></section-header>                             |
| Star Rating (within breed)                     | Breed Avg: 2.8%<br>All Breeds Avg: 4.9%<br><b>Performance</b><br>Key Profit Traits<br>Gestation Length (Days)<br>Expected Gestation Length<br>(Days)<br>Carcass Weight (Kg)<br>Carcass Conformation (1-5           | Index Value<br>-2.65<br>278<br>2.2 Kg               | Trait Reliability<br>99% (V High)<br>99% (V High)                 | Star Rating (across all<br>beef breeds)                       |
| Star Rating (within breed)                     | Breed Avg: 2.8%<br>All Breeds Avg: 4.9%<br><b>Performance</b><br>Key Profit Traits<br>Gestation Length (Days)<br>Expected Gestation Length<br>(Days)<br>Carcass Weight (Kg)<br>Carcass Conformation (1-5<br>Scale) | Index Value<br>-2.65<br>278<br>2.2 Kg<br>0.69 scale | Trait Reliability<br>99% (V High)<br>99% (V High)<br>99% (V High) | Star Rating (across all<br>beef breeds)<br>******<br>*****    |