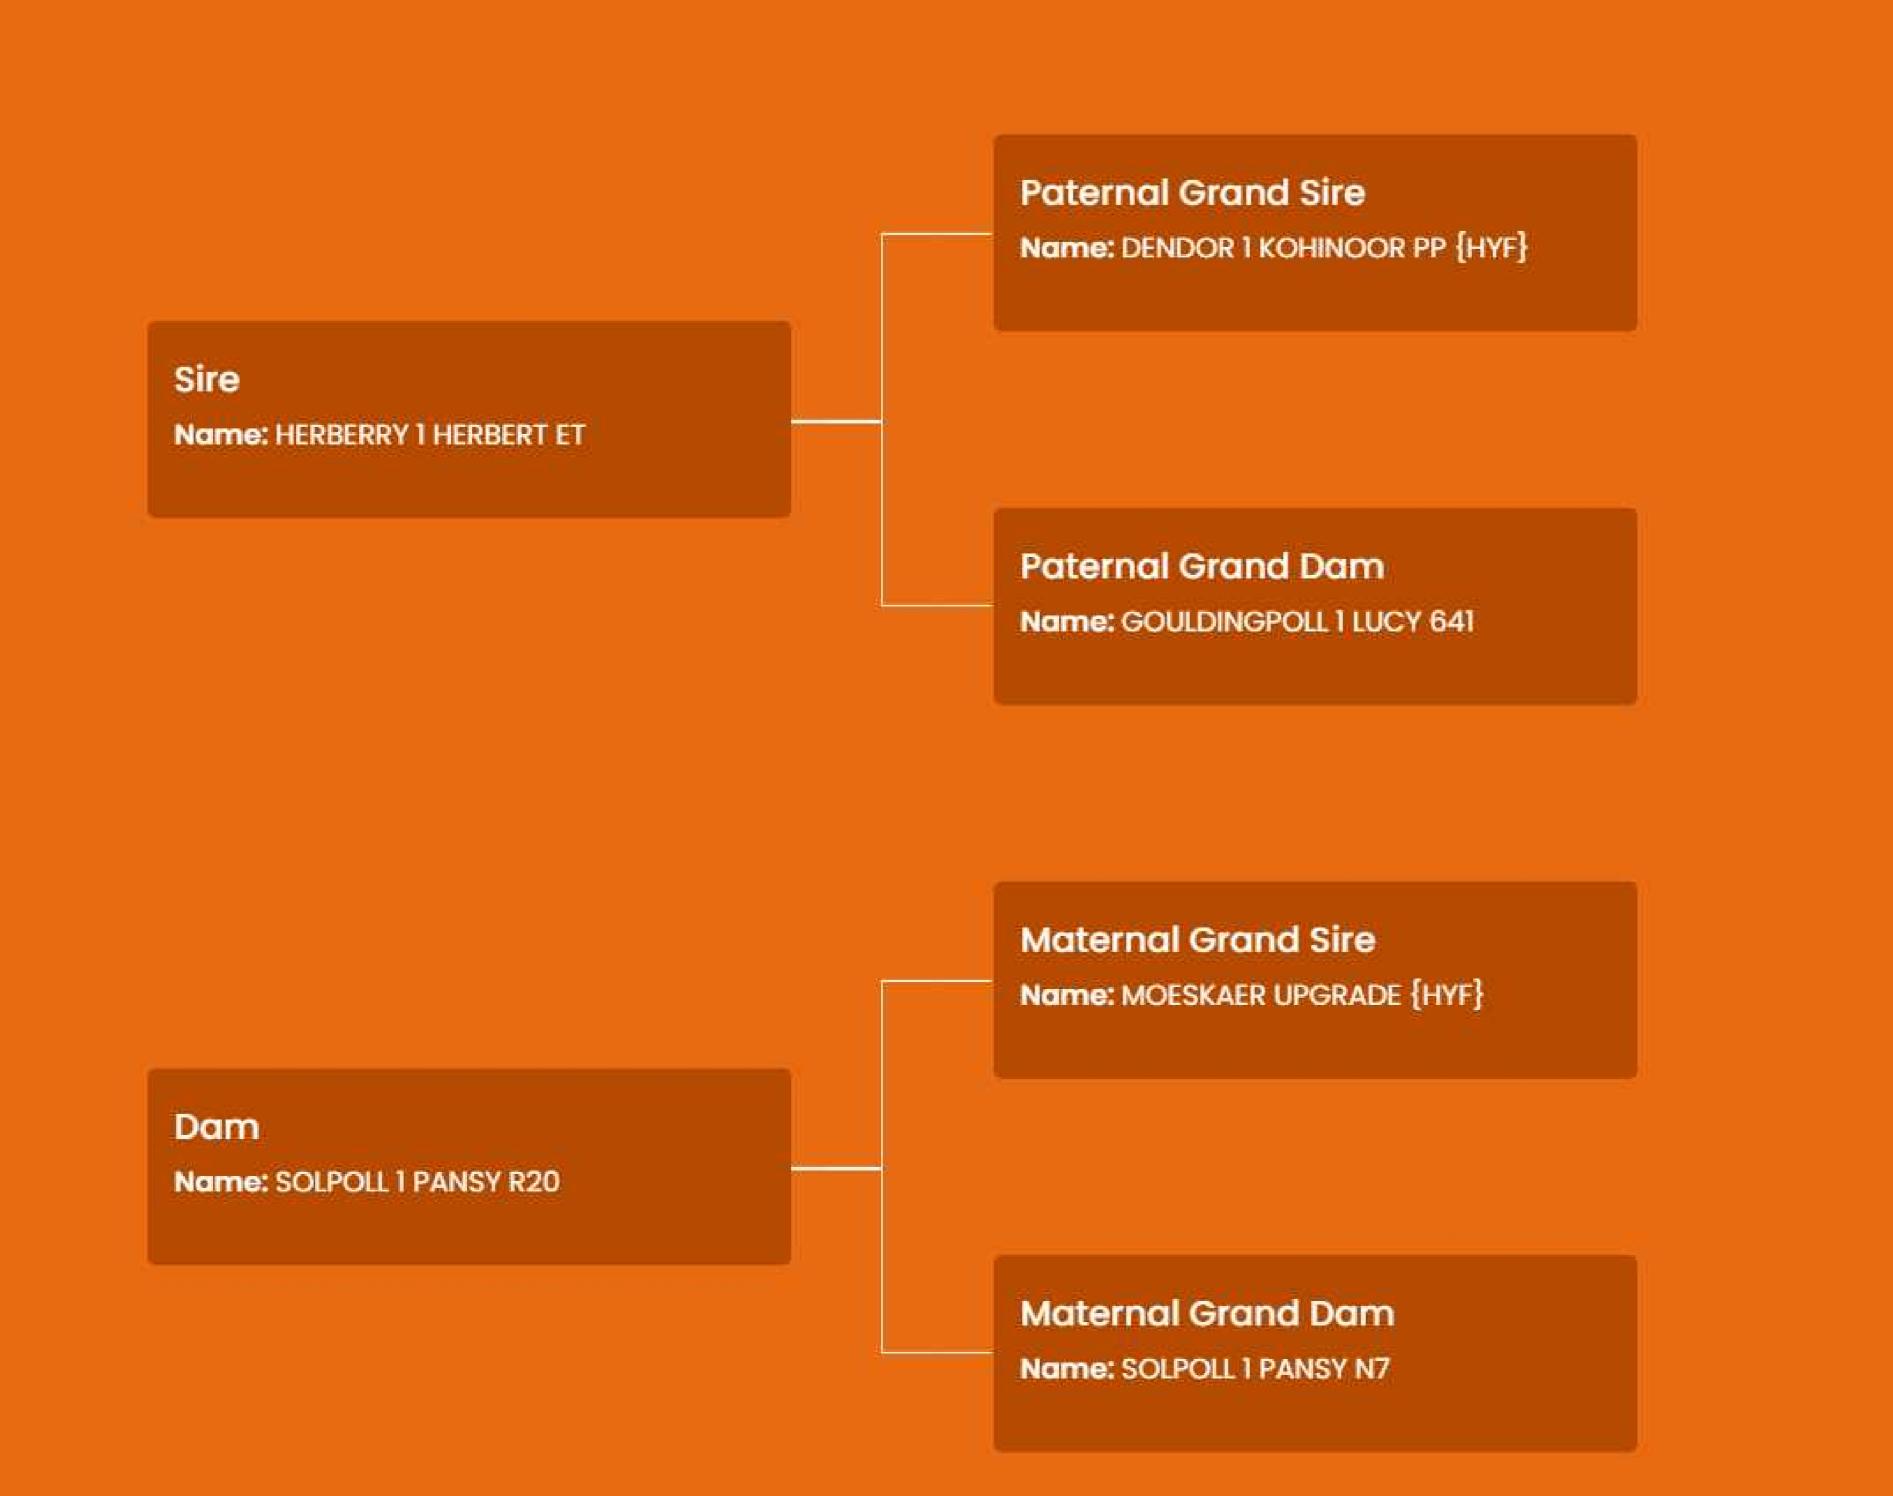

Breeds Avg: 4.9%<br>Performance<br>Key Profit Traits<br>Gestation Length (Days)<br>Expected Gestation Length<br>(Days)<br>Carcass Weight (Kg)<br>Carcass Conformation (1-5                  | Index Value<br>-0.89<br>279<br>10.4 Kg               | Trait Reliability<br>36% (Low)<br>40% (Average)              | Star Rating (across all<br>beef breeds)                       |
| Star Rating (within breed)  | Breed Avg: 4.2%<br>All Breeds Avg: 4.9%<br><b>Performance</b><br>Key Profit Traits<br>Gestation Length (Days)<br>Expected Gestation Length<br>(Days)<br>Carcass Weight (Kg)<br>Carcass Conformation (1-5<br>Scale) | Index Value<br>-0.89<br>279<br>10.4 Kg<br>0.75 scale | Trait Reliability<br>36% (Low)<br>40% (Average)<br>39% (Low) | Star Rating (across all beef breeds)     ******     ******    |









| conomic indexes           | 8                      |                     |                   |                                      |
|---------------------------|------------------------|---------------------|-------------------|--------------------------------------|
| tar Rating (within breed) | Economic Index         | € Value per progeny | Index Reliability | Star Rating (across all beef breeds) |
| ****                      | Dairy Beef Index (DBI) | €126                | 58% (Average)     | ****                                 |
| ****                      | Beef Sub Index         | €111                | 47% (Average)     | ****                                 |
| ****                      | Calving Sub Index      | €9                  | 79% (High)        | ****