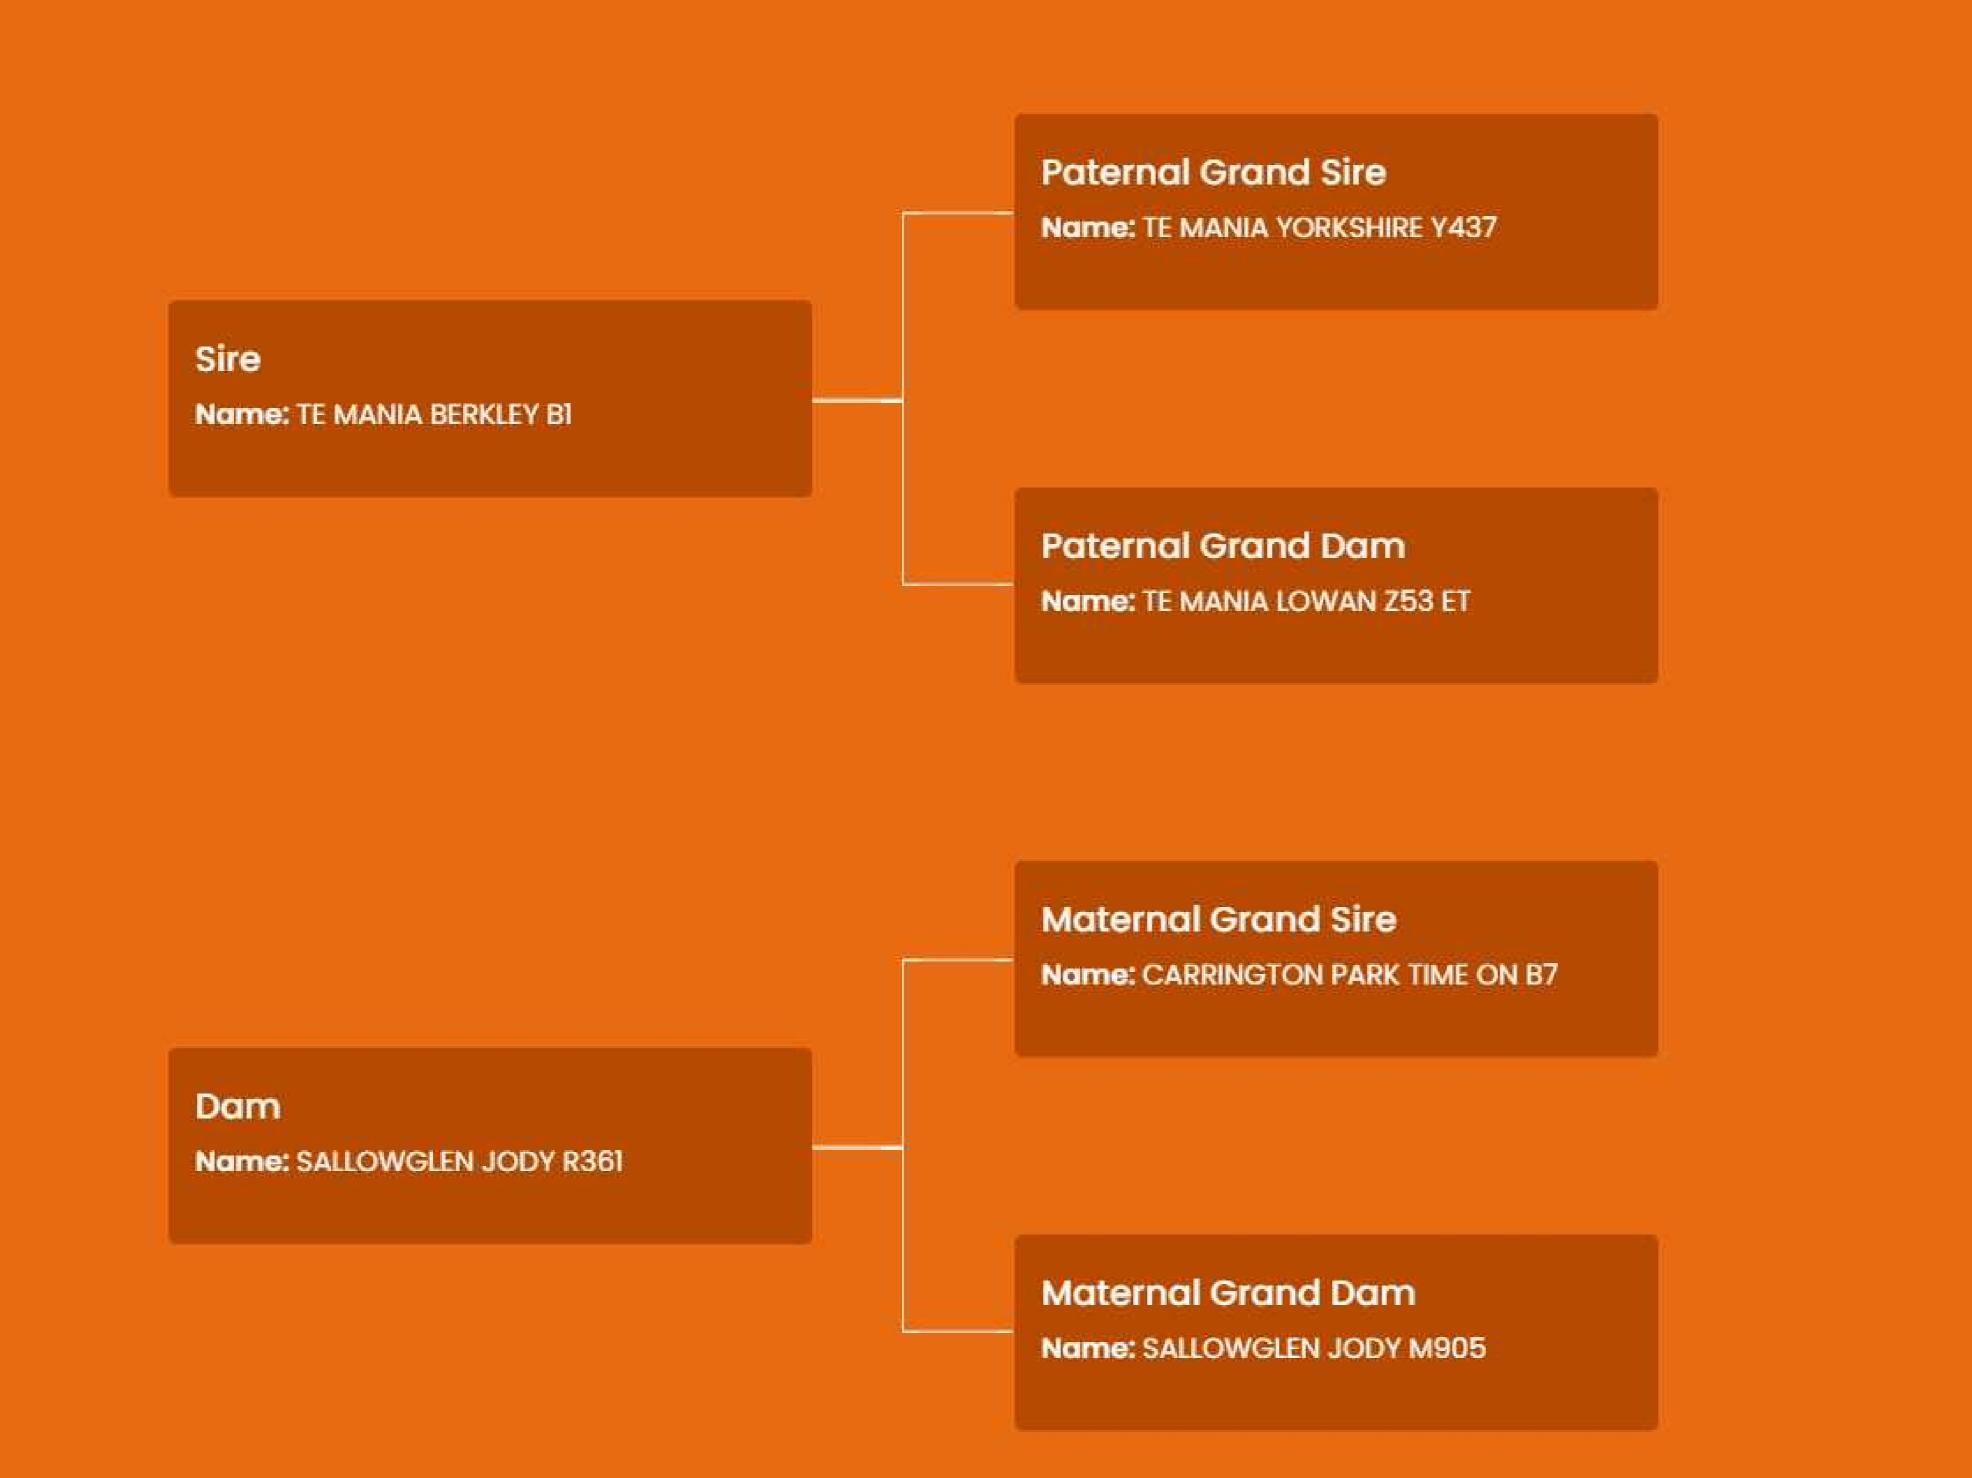

TE MANIA BERKLEY BI, Sirø

| Star Rating (within breed)                     | Economic Index                                                                                                                                                                                                     | € Value per progeny                                 | Index Reliability                                                 | Star Rating (across all beef breeds)                          |
|------------------------------------------------|--------------------------------------------------------------------------------------------------------------------------------------------------------------------------------------------------------------------|-----------------------------------------------------|-------------------------------------------------------------------|---------------------------------------------------------------|
| ****                                           | Dairy Beef Index (DBI)                                                                                                                                                                                             | €145                                                | 91% (V High)                                                      | ****                                                          |
| ****                                           | Beef Sub Index                                                                                                                                                                                                     | €86                                                 | 86% (V High)                                                      | ****                                                          |
| ****                                           | Calving Sub Index                                                                                                                                                                                                  | €50                                                 | 98% (V High)                                                      | ****                                                          |
| Calving Difficulty                             |                                                                                                                                                                                                                    |                                                     | Total D                                                           | airy Calving Records: 1549                                    |
|                                                | When Mated With                                                                                                                                                                                                    | %                                                   | Reliability                                                       |                                                               |
|                                                | Dairy Heifers<br>Breed Avg: 8.4%<br>All Breeds Avg: 12.5%                                                                                                                                                          | 7.74%                                               | 96% (V High)                                                      |                                                               |
|                                                |                                                                                                                                                                                                                    |                                                     |                                                                   |                                                               |
|                                                | Dairy Cows<br>Breed Avg: 2.8%<br>All Breeds Avg: 4.9%                                                                                                                                                              | 2.51%                                               | 98% (V High)                                                      |                                                               |
|                                                | Breed Avg: 2.8%<br>All Breeds Avg: 4.9%                                                                                                                                                                            | 2.51%<br>Index Value                                | 98% (V High)<br>Trait Reliability                                 | Carcass Records: (<br>Star Rating (across all<br>beef breeds) |
| Expected Progeny<br>Star Rating (within breed) | Breed Avg: 2.8%<br>All Breeds Avg: 4.9%<br>Y Performance                                                                                                                                                           |                                                     |                                                                   |                                                               |
| Star Rating (within breed)                     | Breed Avg: 2.8%<br>All Breeds Avg: 4.9%<br><b>Performance</b><br>Key Profit Traits                                                                                                                                 | Index Value                                         | Trait Reliability                                                 | Star Rating (across all<br>beef breeds)                       |
| Star Rating (within breed)                     | Breed Avg: 2.8%<br>All Breeds Avg: 4.9%<br><b>Performance</b><br>Key Profit Traits<br>Gestation Length (Days)<br>Expected Gestation Length                                                                         | Index Value<br>-2.65                                | Trait Reliability                                                 | Star Rating (across all<br>beef breeds)                       |
| Star Rating (within breed)                     | Breed Avg: 2.8%<br>All Breeds Avg: 4.9%<br><b>Performance</b><br>Key Profit Traits<br>Gestation Length (Days)<br>Expected Gestation Length<br>(Days)                                                               | Index Value<br>-2.65<br>278                         | Trait Reliability<br>99% (V High)                                 | <section-header></section-header>                             |
| Star Rating (within breed)                     | Breed Avg: 2.8%<br>All Breeds Avg: 4.9%<br><b>Performance</b><br>Key Profit Traits<br>Gestation Length (Days)<br>Expected Gestation Length<br>(Days)<br>Carcass Weight (Kg)<br>Carcass Conformation (1-5           | Index Value<br>-2.65<br>278<br>2.2 Kg               | Trait Reliability<br>99% (V High)<br>99% (V High)                 | Star Rating (across all<br>beef breeds)                       |
| Star Rating (within breed)                     | Breed Avg: 2.8%<br>All Breeds Avg: 4.9%<br><b>Performance</b><br>Key Profit Traits<br>Gestation Length (Days)<br>Expected Gestation Length<br>(Days)<br>Carcass Weight (Kg)<br>Carcass Conformation (1-5<br>Scale) | Index Value<br>-2.65<br>278<br>2.2 Kg<br>0.69 scale | Trait Reliability<br>99% (V High)<br>99% (V High)<br>99% (V High) | Star Rating (across all<br>beef breeds)<br>******<br>*****    |