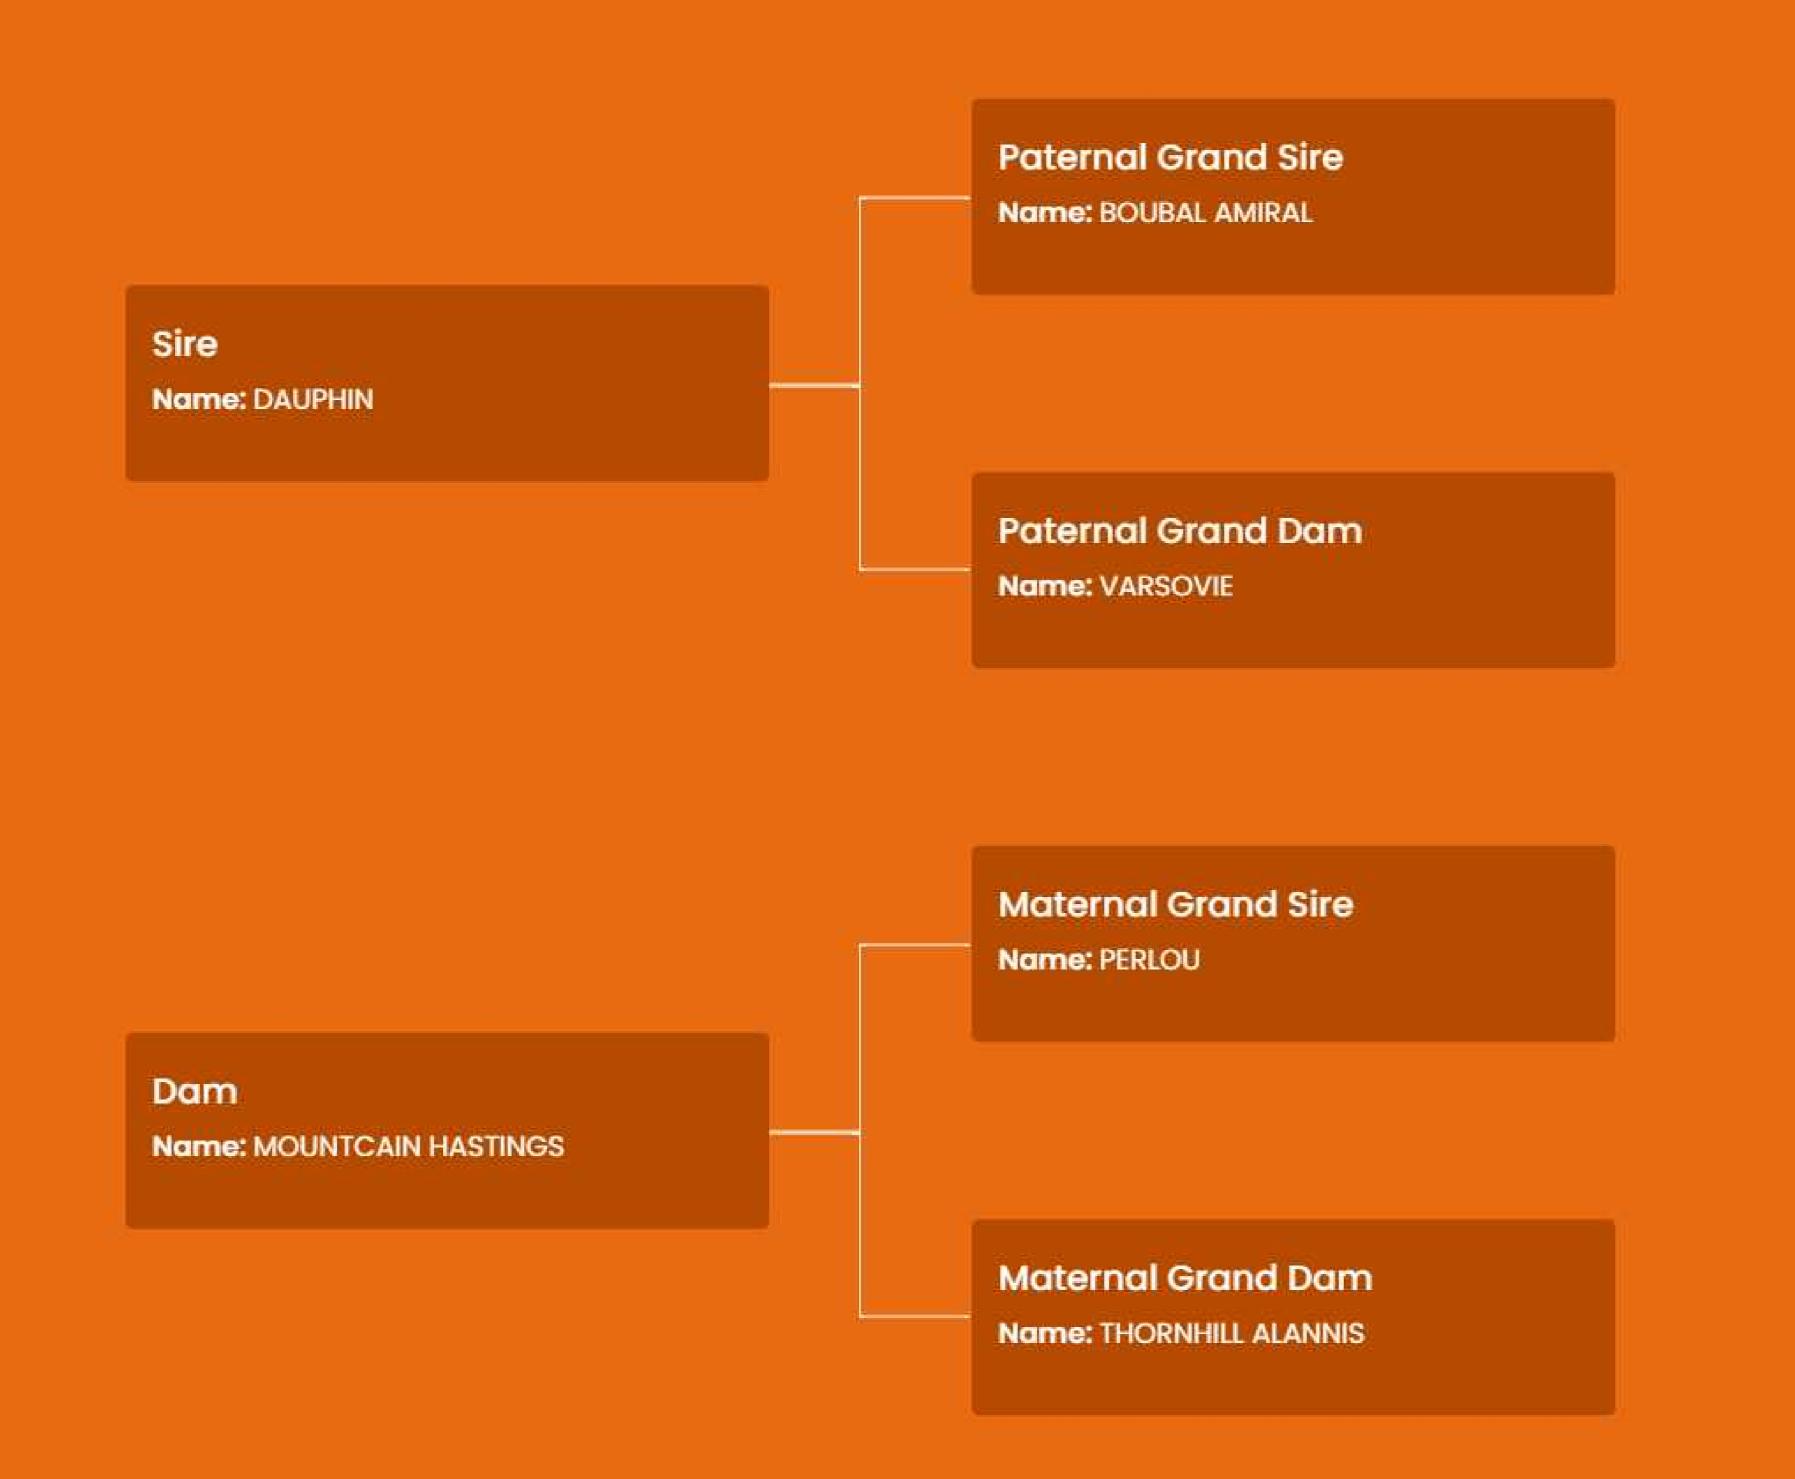

## AA4632 SALLOWGLEN JAMIE PED

USE ON : 2ND CALVERS

Add to Shortlist

### Sire Overview

| Easy Calving |                                   |
|--------------|-----------------------------------|
| D.O.B        | 20-MAR-17                         |
| Breed        | AA 100%                           |
| Bred By      | Des O' Connor, Tarbert, Co. Kerry |
| Price        | €14.00 Conventional               |