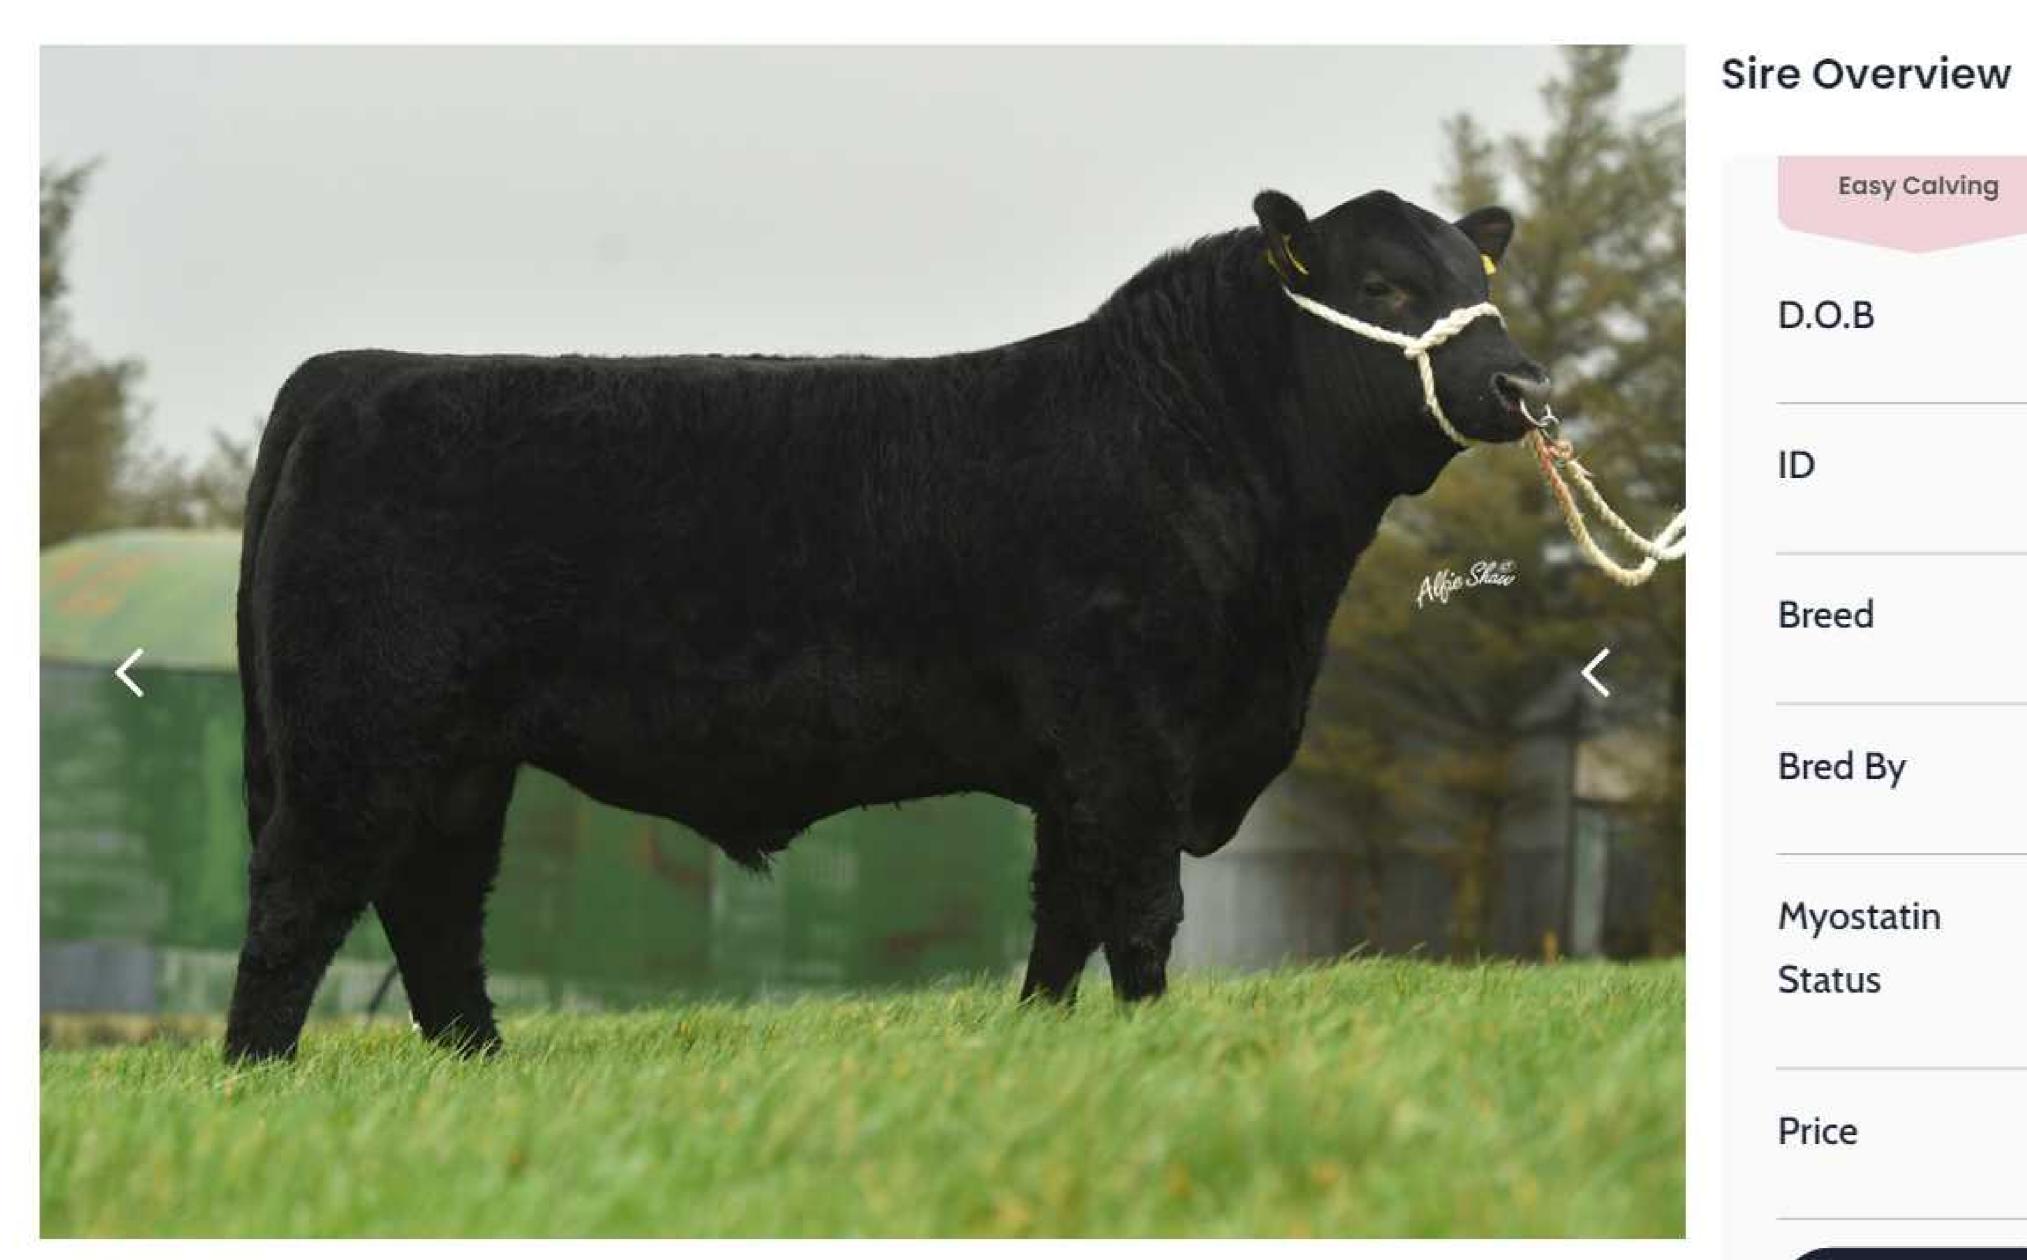

## AA8472 TUBRIDMORE TWOMEY PED

USE ON : 2ND CALVERS

Download PDF

Add to Shortlist

Tubridmore Twomey

| Easy Calving        |                                  |
|---------------------|----------------------------------|
| D.O.B               | 15-AUG-20                        |
| ID                  | 20211985                         |
| Breed               | AA 100%                          |
| Bred By             | Denis Twomey, Causeway, Co Kerry |
| Myostatin<br>Status | +/+ (Non-Carrier)                |
| Price               | €14.00 Conventional              |
| Download PDF        | Add to Shortlist                 |

| Star Rating (within breed)                     | Economic Index                                                                                                                                                                           | € Value per progeny                  | Index Reliability                              | Star Rating (across all beef breeds)                          |
|------------------------------------------------|------------------------------------------------------------------------------------------------------------------------------------------------------------------------------------------|--------------------------------------|------------------------------------------------|---------------------------------------------------------------|
| ****                                           | Dairy Beef Index (DBI)                                                                                                                                                                   | €149                                 | 64% (High)                                     | ****                                                          |
| ****                                           | Beef Sub Index                                                                                                                                                                           | €84                                  | 50% (Average)                                  | ****                                                          |
| ****                                           | Calving Sub Index                                                                                                                                                                        | €57                                  | 89% (V High)                                   | ****                                                          |
| Calving Difficulty                             |                                                                                                                                                                                          |                                      | Total D                                        | airy Calving Records: 269                                     |
|                                                | When Mated With                                                                                                                                                                          | %                                    | Reliability                                    |                                                               |
|                                                | Dairy Heifers<br>Breed Avg: 8.4%<br>All Breeds Avg: 12.5%                                                                                                                                | 5.92%                                | 68% (High)                                     |                                                               |
|                                                | Dairy Cows                                                                                                                                                                               | 2.23%                                | 89% (V High)                                   |                                                               |
|                                                | Breed Avg: 2.8%<br>All Breeds Avg: 4.9%                                                                                                                                                  |                                      |                                                |                                                               |
| Expected Progeny<br>Star Rating (within breed) | All Breeds Avg: 4.9%                                                                                                                                                                     | Index Value                          | Trait Reliability                              | Corcoss Records: O<br>Star Rating (across all<br>beef breeds) |
|                                                | All Breeds Avg: 4.9%<br>y Performance                                                                                                                                                    | -3.02                                | 97% (V High)                                   | Star Rating (across all                                       |
| Star Rating (within breed)                     | All Breeds Avg: 4.9%<br>All Performance<br>Key Profit Traits                                                                                                                             |                                      |                                                | Star Rating (across all                                       |
| Star Rating (within breed)                     | All Breeds Avg: 4.9%<br><b>Performance</b><br>Key Profit Traits<br>Gestation Length (Days)<br>Expected Gestation Length                                                                  | -3.02                                |                                                | Star Rating (across all                                       |
| Star Rating (within breed)                     | All Breeds Avg: 4.9%<br><b>Performance</b><br>Key Profit Traits<br>Gestation Length (Days)<br>Expected Gestation Length<br>(Days)                                                        | -3.02                                | 97% (V High)                                   | Star Rating (across all<br>beef breeds)                       |
| Star Rating (within breed)                     | All Breeds Avg: 4.9%<br>Performance<br>Key Profit Traits<br>Gestation Length (Days)<br>Expected Gestation Length<br>(Days)<br>Carcass Weight (Kg)<br>Carcass Conformation (1-5           | -3.02<br>277<br>7.9 Kg               | 97% (V High)<br>54% (Average)                  | Star Rating (across all<br>beef breeds)                       |
| Star Rating (within breed)                     | All Breeds Avg: 4.9%<br>Performance<br>Key Profit Traits<br>Gestation Length (Days)<br>Expected Gestation Length<br>(Days)<br>Carcass Weight (Kg)<br>Carcass Conformation (1-5<br>Scale) | -3.02<br>277<br>7.9 Kg<br>0.35 scale | 97% (V High)<br>54% (Average)<br>48% (Average) | Star Rating (across all<br>beef breeds)                       |