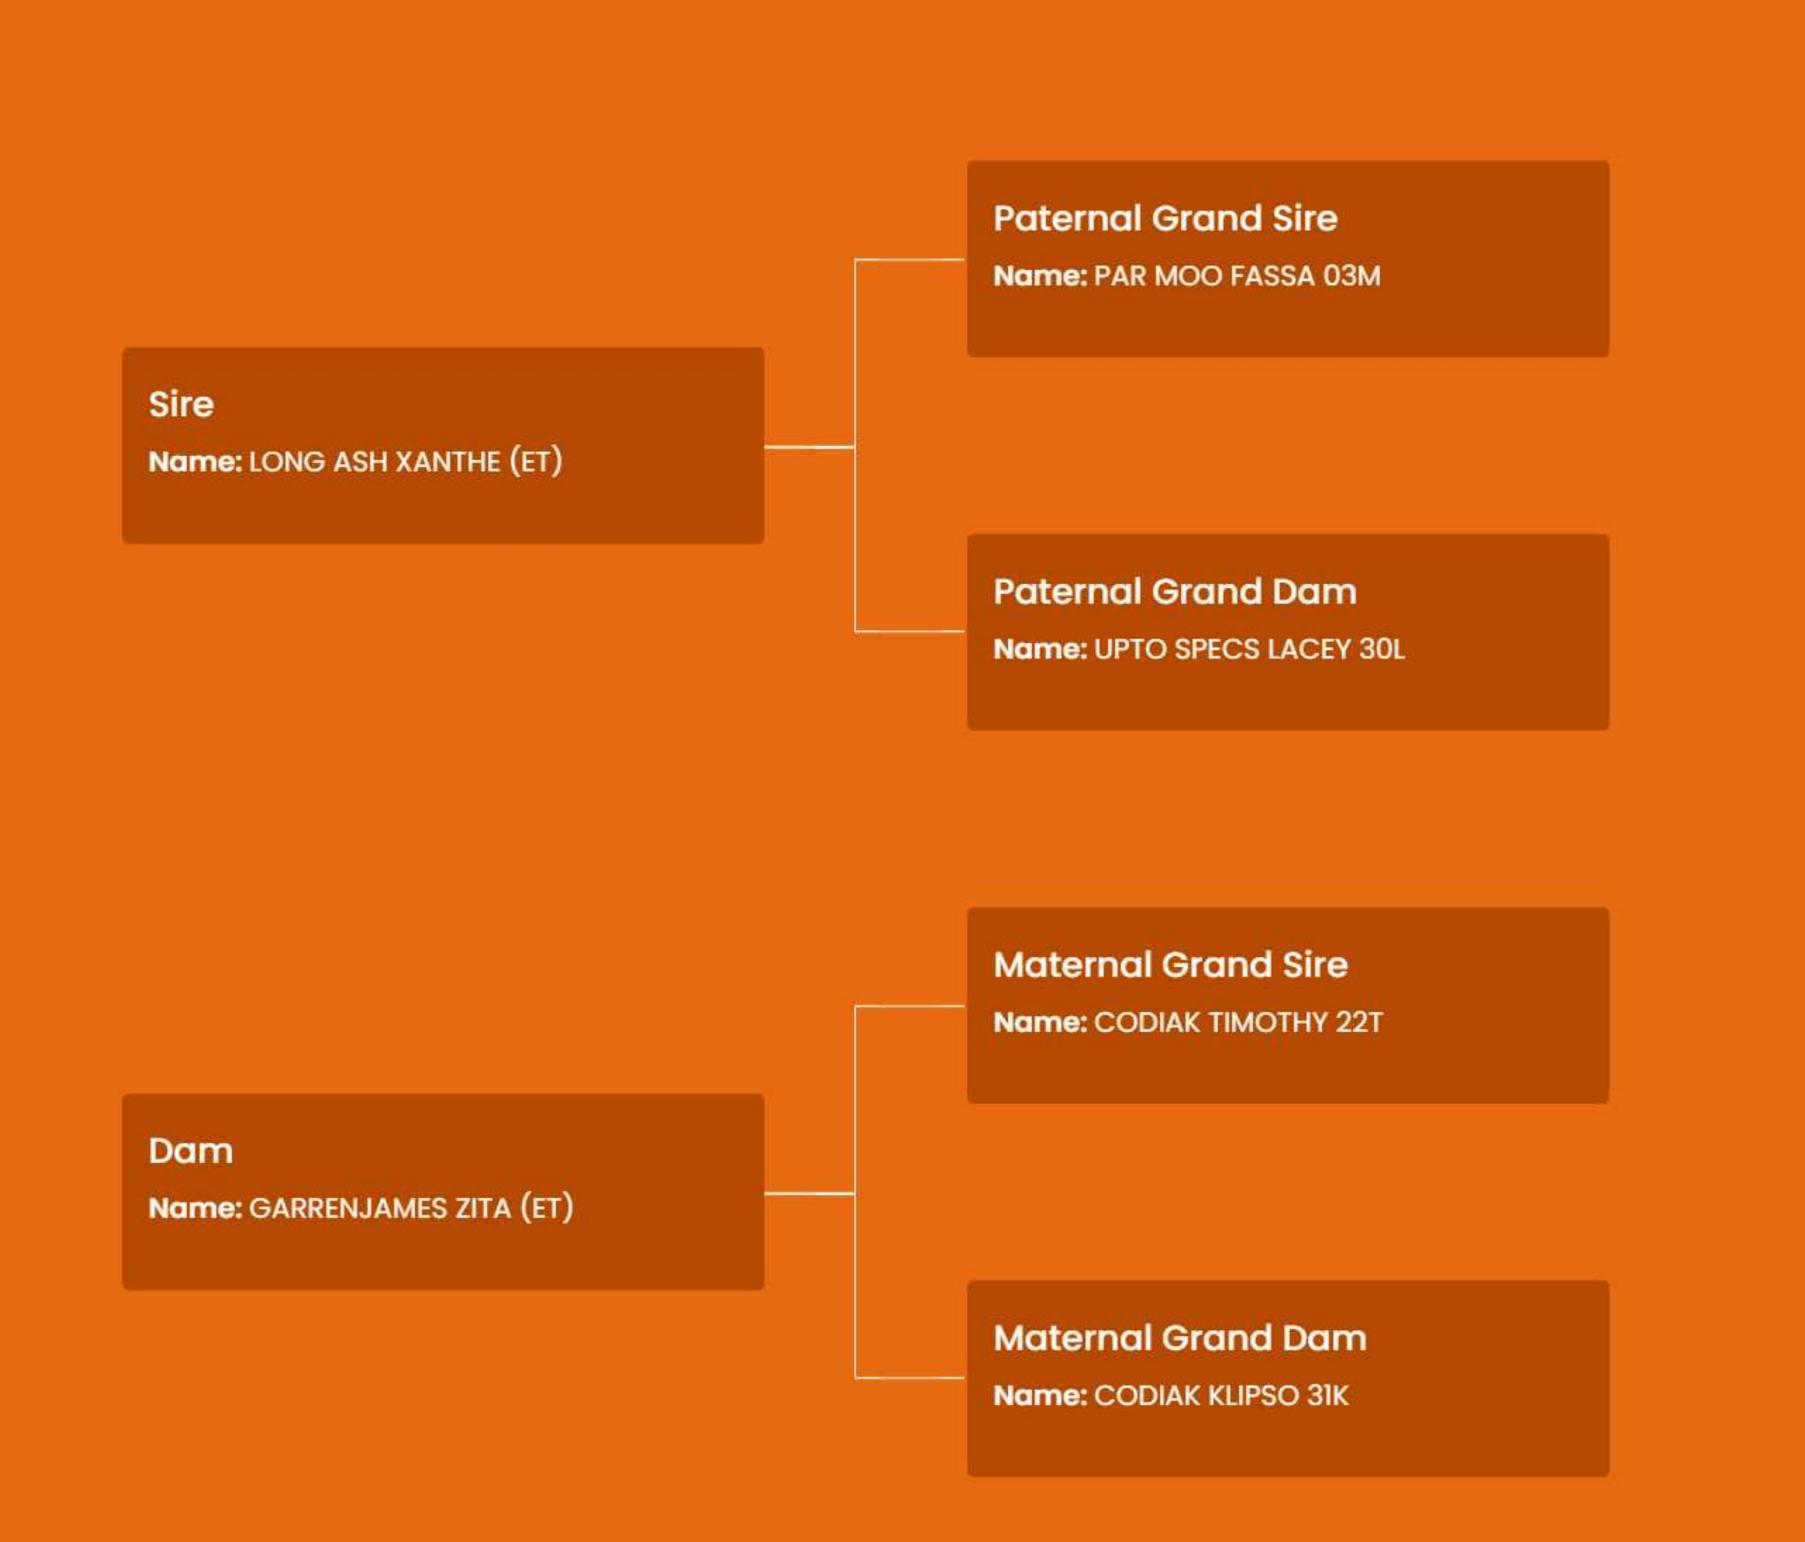

>(Days) | 279          |                   |                                      |
| ****                       | Carcass Weight (Kg)                 | -6.1 Kg      | 59% (Average)     | ****                                 |
| ****                       | Carcass Conformation (1-5<br>Scale) | 0.98 scale   | 51% (Average)     | ****                                 |
| ****                       | Feed Intake                         | 0.06d        | 35%               | ****                                 |
| ****                       | % Meeting Factory<br>Specification  | -29.64 scale |                   | ****                                 |
| ****                       | Age at Slaughter                    | -4.36d       | 63%               | ****                                 |



#### **OUR TEAM**

| 14/+  | Caula |
|-------|-------|
| West  | CORK  |
| west. | COIR  |

North Cork

Limerick



Declan Keating Farm Relationship Manager 086 8164024

Farm Relationship Manager



David Buckley **Breeding Advisor** 086 3962114

Jack Walsh Breeding Advisor 087 1030356

**Breeding Advisor** 

087 2758061

Tom Tobin



Patrick Moloney **Breeding Advisor** 083 0049402

Brian Hayes

**Breeding Advisor** 

087 6957999



Anthony Buckley Farm Relationship Manager 086 0274558



Joe O'Flynn

086 4030646

Farm Relationship Manager 086 8352700



Jack Walsh **Breeding Advisor** 087 1030356



**Breeding Advisor** 086 1956617



Farm Relationship Manager 086 6054723



Donal Coppinger **Breeding Advisor** 087 3159166









James Egan Farm Relationship Manager 086 3650665



Ja