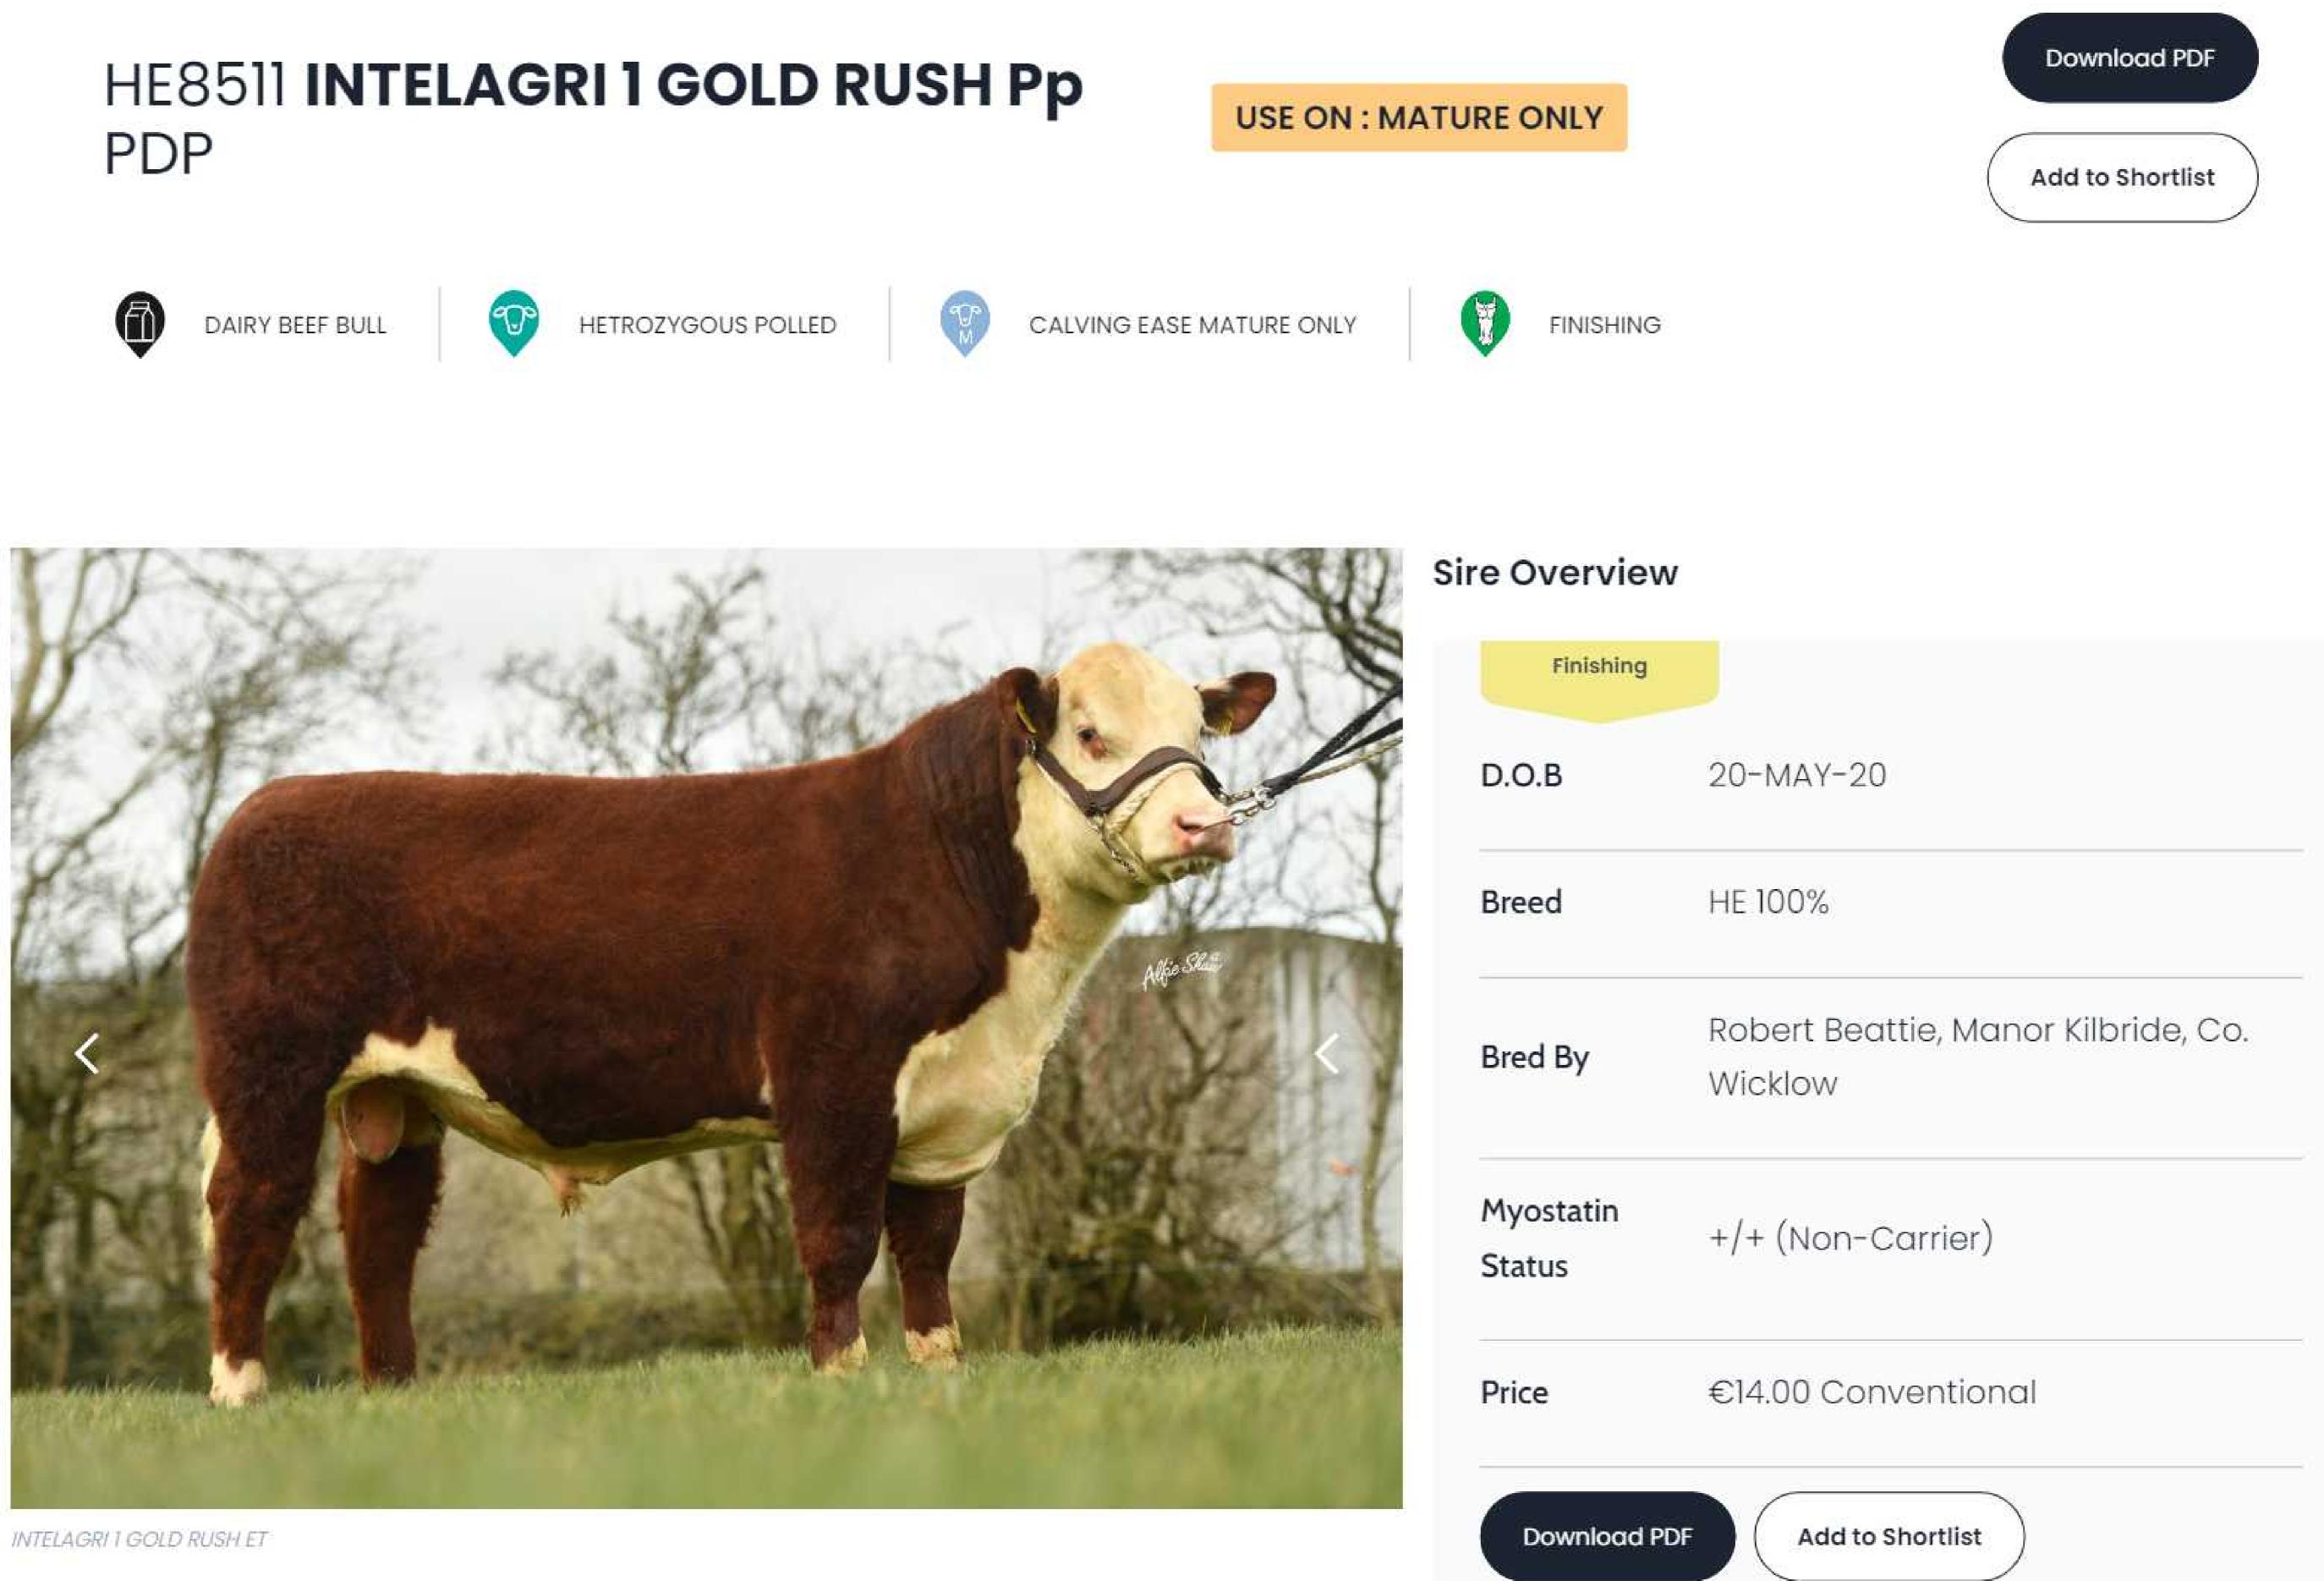

eeds Avg: 4.9%<br>Performance<br>Key Profit Traits<br>Gestation Length (Days)<br>Expected Gestation Length<br>(Days)<br>Carcass Weight (Kg)<br>Carcass Conformation (1-5                  | Index Value<br>-0.89<br>279<br>10.4 Kg               | Trait Reliability<br>36% (Low)<br>40% (Average)              | Star Rating (across all<br>beef breeds)                       |
| Star Rating (within breed)  | Breed Avg: 4.2%<br>All Breeds Avg: 4.9%<br><b>Performance</b><br>Key Profit Traits<br>Gestation Length (Days)<br>Expected Gestation Length<br>(Days)<br>Carcass Weight (Kg)<br>Carcass Conformation (1-5<br>Scale) | Index Value<br>-0.89<br>279<br>10.4 Kg<br>0.75 scale | Trait Reliability<br>36% (Low)<br>40% (Average)<br>39% (Low) | Star Rating (across all beef breeds)     ******     ******    |









| conomic indexes           | 8                      |                     |                   |                                      |
|---------------------------|------------------------|---------------------|-------------------|--------------------------------------|
| tar Rating (within breed) | Economic Index         | € Value per progeny | Index Reliability | Star Rating (across all beef breeds) |
| ****                      | Dairy Beef Index (DBI) | €126                | 58% (Average)     | ****                                 |
| ****                      | Beef Sub Index         | €111                | 47% (Average)     | ****                                 |
| ****                      | Calving Sub Index      | €9                  | 79% (High)        | ****