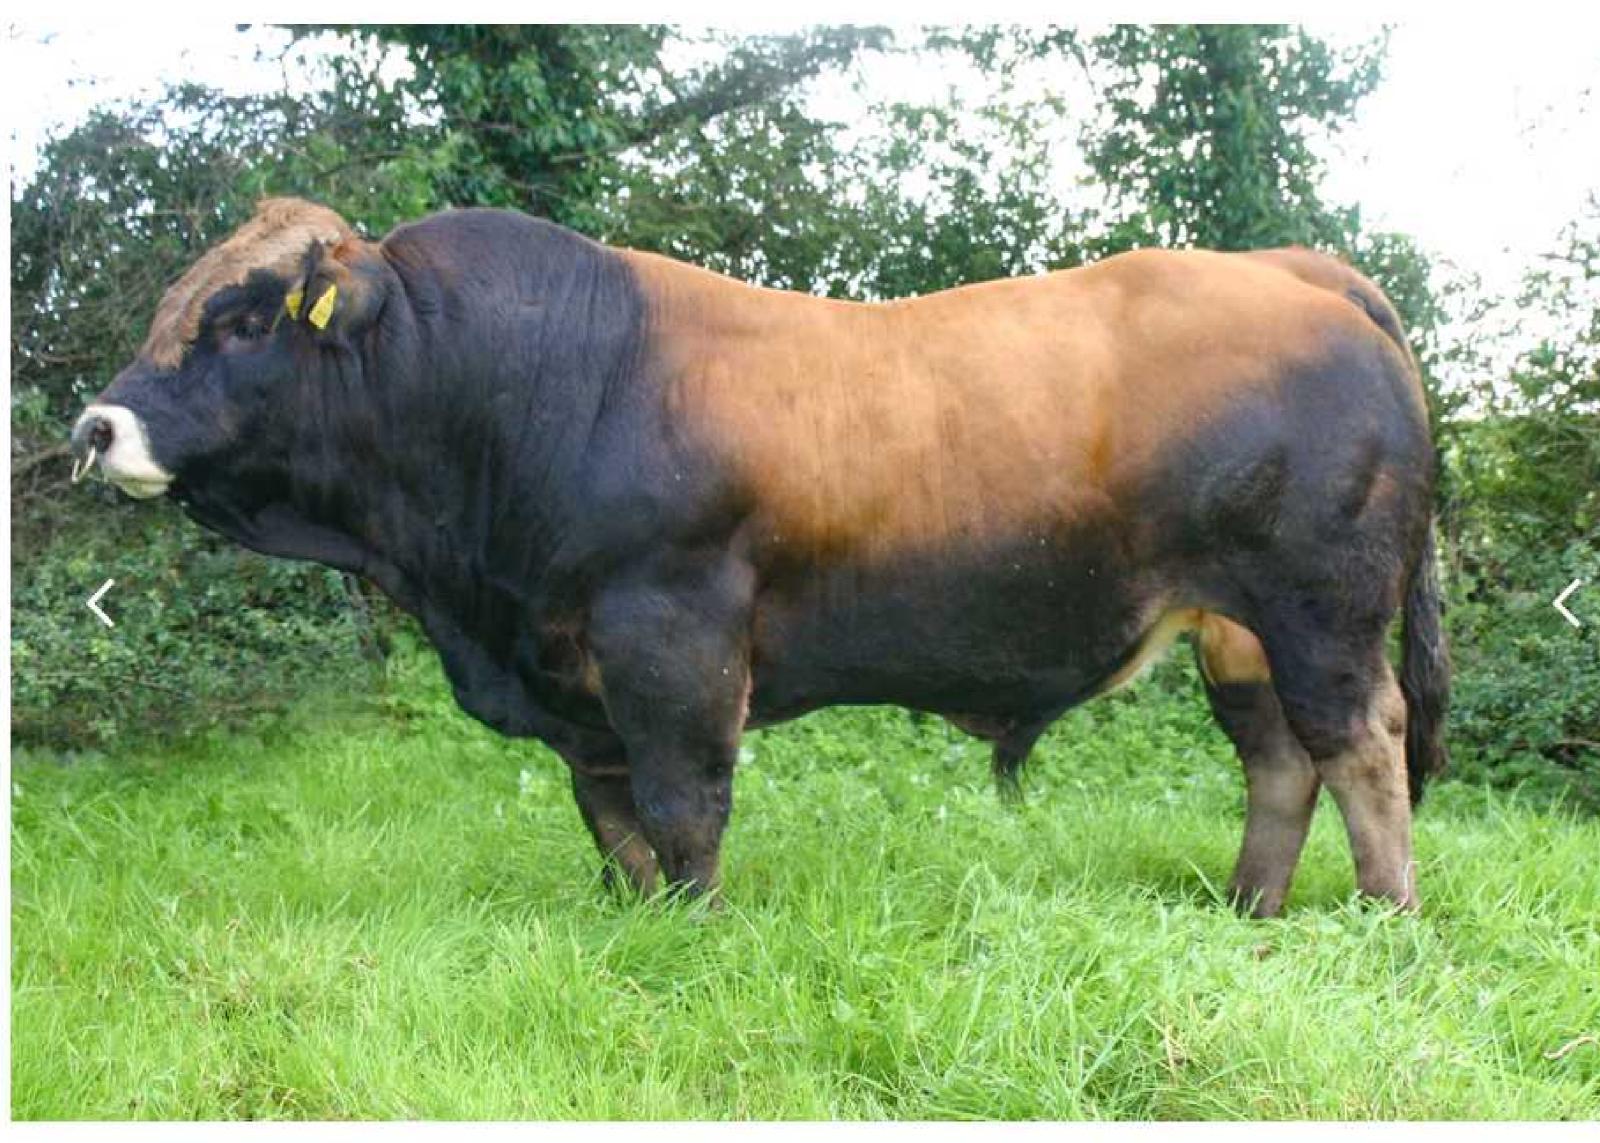

TE MANIA BERKLEY BI, Sirø

| Star Rating (within breed)                     | Economic Index                                                                                                                                                                                                     | € Value per progeny                                 | Index Reliability                                                 | Star Rating (across all beef breeds)                          |
|------------------------------------------------|--------------------------------------------------------------------------------------------------------------------------------------------------------------------------------------------------------------------|-----------------------------------------------------|-------------------------------------------------------------------|---------------------------------------------------------------|
| ****                                           | Dairy Beef Index (DBI)                                                                                                                                                                                             | €145                                                | 91% (V High)                                                      | ****                                                          |
| ****                                           | Beef Sub Index                                                                                                                                                                                                     | €86                                                 | 86% (V High)                                                      | ****                                                          |
| ****                                           | Calving Sub Index                                                                                                                                                                                                  | €50                                                 | 98% (V High)                                                      | ****                                                          |
| Calving Difficulty                             |                                                                                                                                                                                                                    |                                                     | Total D                                                           | airy Calving Records: 1549                                    |
|                                                | When Mated With                                                                                                                                                                                                    | %                                                   | Reliability                                                       |                                                               |
|                                                | Dairy Heifers<br>Breed Avg: 8.4%<br>All Breeds Avg: 12.5%                                                                                                                                                          | 7.74%                                               | 96% (V High)                                                      |                                                               |
|                                                |                                                                                                                                                                                                                    |                                                     |                                                                   |                                                               |
|                                                | Dairy Cows<br>Breed Avg: 2.8%<br>All Breeds Avg: 4.9%                                                                                                                                                              | 2.51%                                               | 98% (V High)                                                      |                                                               |
|                                                | Breed Avg: 2.8%<br>All Breeds Avg: 4.9%                                                                                                                                                                            | 2.51%<br>Index Value                                | 98% (V High)<br>Trait Reliability                                 | Carcass Records: (<br>Star Rating (across all<br>beef breeds) |
| Expected Progeny<br>Star Rating (within breed) | Breed Avg: 2.8%<br>All Breeds Avg: 4.9%<br>Y Performance                                                                                                                                                           |                                                     |                                                                   |                                                               |
| Star Rating (within breed)                     | Breed Avg: 2.8%<br>All Breeds Avg: 4.9%<br><b>Performance</b><br>Key Profit Traits                                                                                                                                 | Index Value                                         | Trait Reliability                                                 | Star Rating (across all<br>beef breeds)                       |
| Star Rating (within breed)                     | Breed Avg: 2.8%<br>All Breeds Avg: 4.9%<br><b>Performance</b><br>Key Profit Traits<br>Gestation Length (Days)<br>Expected Gestation Length                                                                         | Index Value<br>-2.65                                | Trait Reliability                                                 | Star Rating (across all<br>beef breeds)                       |
| Star Rating (within breed)                     | Breed Avg: 2.8%<br>All Breeds Avg: 4.9%<br><b>Performance</b><br>Key Profit Traits<br>Gestation Length (Days)<br>Expected Gestation Length<br>(Days)                                                               | Index Value<br>-2.65<br>278                         | Trait Reliability<br>99% (V High)                                 | <section-header></section-header>                             |
| Star Rating (within breed)                     | Breed Avg: 2.8%<br>All Breeds Avg: 4.9%<br><b>Performance</b><br>Key Profit Traits<br>Gestation Length (Days)<br>Expected Gestation Length<br>(Days)<br>Carcass Weight (Kg)<br>Carcass Conformation (1-5           | Index Value<br>-2.65<br>278<br>2.2 Kg               | Trait Reliability<br>99% (V High)<br>99% (V High)                 | Star Rating (across all<br>beef breeds)                       |
| Star Rating (within breed)                     | Breed Avg: 2.8%<br>All Breeds Avg: 4.9%<br><b>Performance</b><br>Key Profit Traits<br>Gestation Length (Days)<br>Expected Gestation Length<br>(Days)<br>Carcass Weight (Kg)<br>Carcass Conformation (1-5<br>Scale) | Index Value<br>-2.65<br>278<br>2.2 Kg<br>0.69 scale | Trait Reliability<br>99% (V High)<br>99% (V High)<br>99% (V High) | Star Rating (across all<br>beef breeds)<br>******<br>*****    |